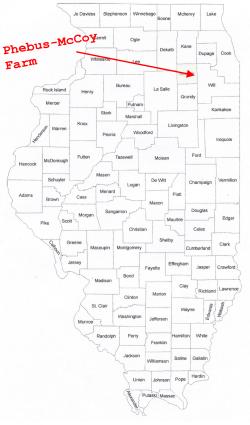

## PHEBUS-MCCOY FARM KENDALL COUNTY, ILLINOIS

CRITICAL STATISTICS:

Acres 80

Zoning Ag

Miles to Route 52 1 mile

Miles to Minooka 4 miles

Miles to Shorewood 8 miles

Highlights:

## 80 ACRES MINOOKA, IL

The Phebus-McCoy farm is offering for sale +/- 80 acres of farmland in one tract:

 Located 1 mile south of Route 52 Northwest of Minooka at the corner of Bell and O'Brien Road