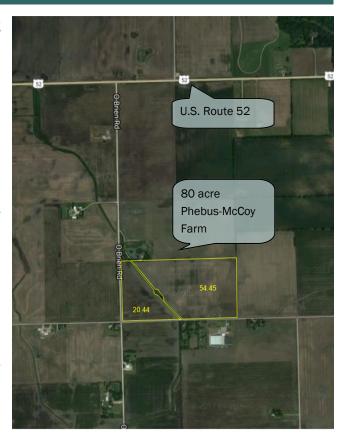

## PHEBUS-MCCOY FARM KENDALL COUNTY, ILLINOIS

CRITICAL STATISTICS:

Acres 80

Zoning Ag

Miles to Route 52 1 mile

Miles to Minooka 4 miles

Miles to Shorewood 8 miles

Highlights:

## 80 ACRES MINOOKA, IL

The Phebus-McCoy farm is offering for sale +/- 80 acres of farmland in one tract:

 Located 1 mile south of Route 52 Northwest of Minooka at the corner of Bell and O'Brien Road