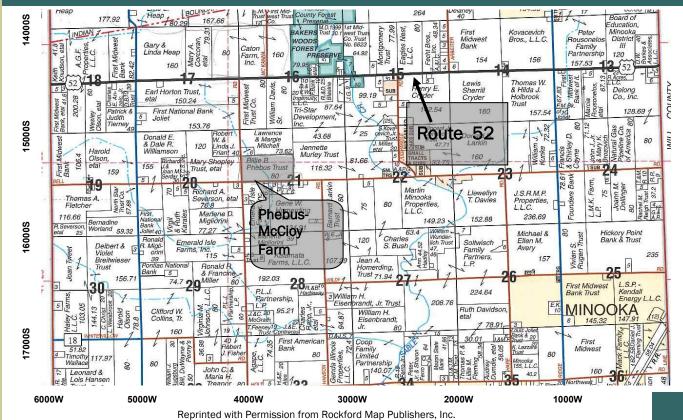

## PHEBUS-MCCOY FARM KENDALL COUNTY, ILLINOIS

CRITICAL STATISTICS:

Acres 80

Zoning Ag

Miles to Route 52 1 mile

Miles to Minooka 4 miles

Miles to Shorewood 8 miles

Highlights:

## 80 ACRES MINOOKA, IL

The Phebus-McCoy farm is offering for sale +/- 80 acres of farmland in one tract:

 Located 1 mile south of Route 52 Northwest of Minooka at the corner of Bell and O'Brien Road