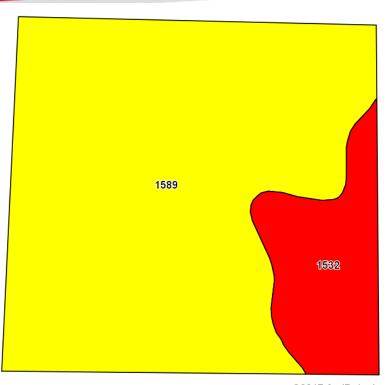

### Soils Map 4-4N-32W Hitchcock County NE

©2017 AgriData, Inc.

| Area | Area Symbol: NE087, Soil Area Version: 15     |        |       |                |                     |                    |      |                |                          |      |                  |                  |                               |       |                 |
|------|-----------------------------------------------|--------|-------|----------------|---------------------|--------------------|------|----------------|--------------------------|------|------------------|------------------|-------------------------------|-------|-----------------|
|      | Soil Description                              |        |       | SRPG<br>Legend | Non-Irr<br>Class "c | irr<br>Class<br>'c | SRPG | Alfalfa<br>hay | Alfalfa hay<br>Irrigated | Com  | Com<br>Irrigated | Grain<br>sorghum | Grain<br>sorghum<br>irrigated | Wheat | Winter<br>wheat |
|      | Blackwood silt loam, 1<br>to 3 percent slopes | 135.61 | 83.4% |                | lle                 | lle                | 65   |                | 5                        | 38   | 139              | 38               | 104                           |       | 40              |
| 1532 | Suico silt loam, 9 to 30<br>percent slopes    | 26.97  | 16.6% |                | Vle                 |                    | 26   | 1              | 3                        | 15   |                  | 17               |                               | 20    |                 |
|      | Weighted Average                              |        |       |                |                     |                    |      |                | 4.7                      | 34.2 | 116.9            | 34.5             | 86.7                          | 3.3   | 33.4            |