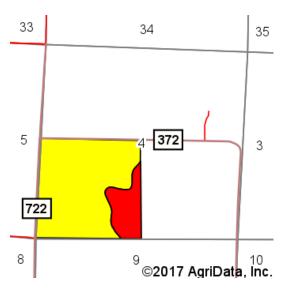

#### 4-4N-32W

Hitchcock County Nebraska

Pleasant Hill Township

2015 Taxes \$2,723.34

\$287,000

Contact us today!
DON KRACKE

402-432-3462

don@donaldkracke.com 7990 SW 142nd RD DeWitt, NE 68341 www.donaldkracke.com

### Soils Map 4-4N-32W Hitchcock County NE

©2017 AgriData, Inc.

| Area | Area Symbol: NE087, Soil Area Version: 15     |        |       |                |                     |                    |      |                |                          |      |                  |                  |                               |       |                 |
|------|-----------------------------------------------|--------|-------|----------------|---------------------|--------------------|------|----------------|--------------------------|------|------------------|------------------|-------------------------------|-------|-----------------|
|      | Soil Description                              |        |       | SRPG<br>Legend | Non-Irr<br>Class "c | irr<br>Class<br>'c | SRPG | Alfalfa<br>hay | Alfalfa hay<br>Irrigated | Com  | Com<br>Irrigated | Grain<br>sorghum | Grain<br>sorghum<br>irrigated | Wheat | Winter<br>wheat |
|      | Blackwood silt loam, 1<br>to 3 percent slopes | 135.61 | 83.4% |                | lle                 | lle                | 65   |                | 5                        | 38   | 139              | 38               | 104                           |       | 40              |
| 1532 | Suico silt loam, 9 to 30<br>percent slopes    | 26.97  | 16.6% |                | Vle                 |                    | 26   | 1              | 3                        | 15   |                  | 17               |                               | 20    |                 |
|      | Weighted Average                              |        |       |                |                     |                    |      |                | 4.7                      | 34.2 | 116.9            | 34.5             | 86.7                          | 3.3   | 33.4            |