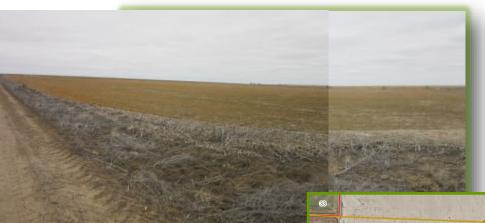

## 164 Acres+/- Culbertson, NE

This is a good dryland farm located NW of Culbertson NE. A portion of the farm is currently planted to wheat. The crop area of the farm is level. This is a productive farm with immediate possession available on the un-planted acres. The present wheat crop can be negotiated with the current tenant. Here is an opportunity to own a good farm in Hitchcock county.

# FOR SALE 164 Acres+/- Culbertson, NE