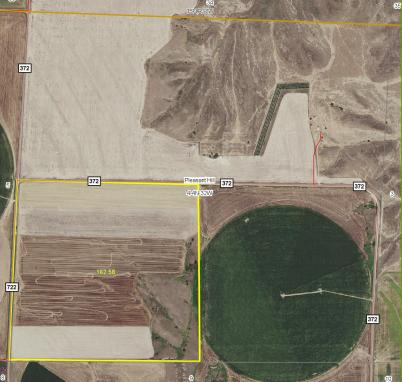

#### 4-4N-32W

Hitchcock County Nebraska

Pleasant Hill Township

2015 Taxes \$2,723.34

\$287,000

Contact us today!
DON KRACKE

402-432-3462

don@donaldkracke.com 7990 SW 142nd RD DeWitt, NE 68341 www.donaldkracke.com