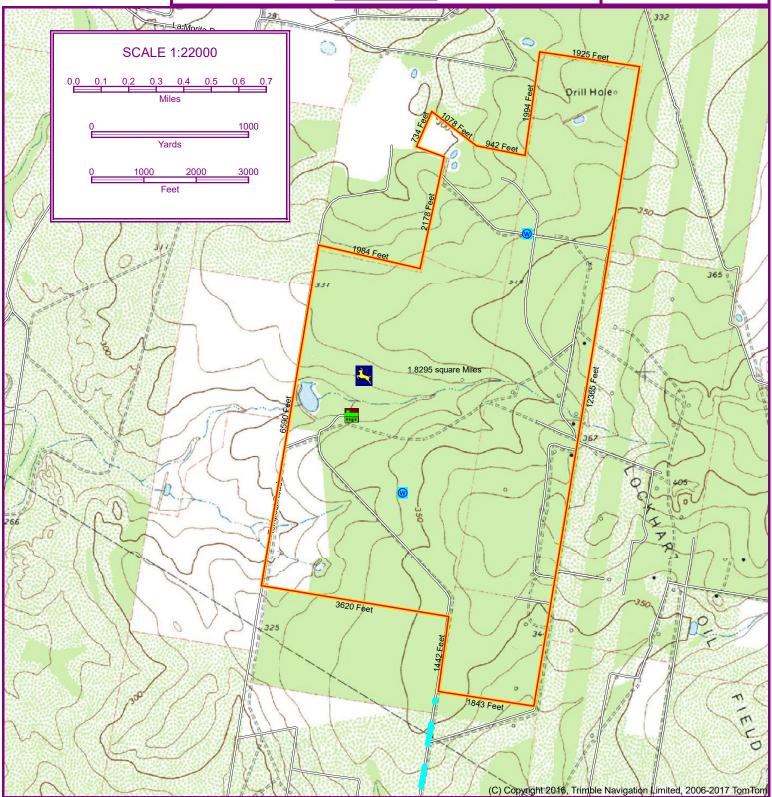

## 1169 +/- Acres / Starr County <u>Listing</u> <u>Signature Properties</u> <u>CITY WATER</u> <u>NO Minerals</u>

J.C. Lowe, ALC Office: 956.630.3100 Cell: 956.821.0547 JC@Loweinvestment.com www.RGVSP.com