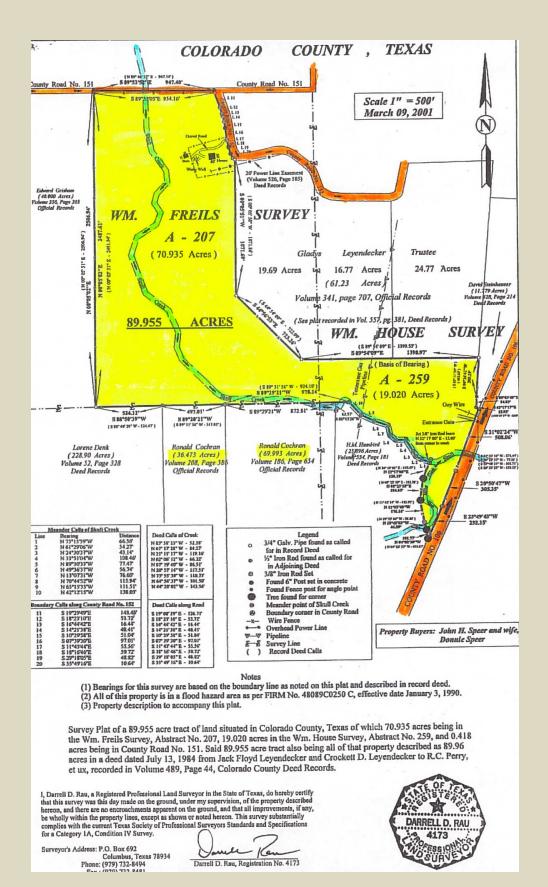

# Oak Creek Ranch

This 204-acre property is located in Colorado County, south of Columbus, Texas. The 204 acres has road frontage on three paved county roads: CR-106, CR-151 and CR-152. The land is covered with large live oak trees as well as other hardwoods. Miller Creek, which meanders completely through the property, certainly provides a touch of character as well as a natural home for an abundance of wildlife. Two nice sized, stocked ponds allow one the opportunity to fish, shoot ducks, swim or simply enjoy the beauty that nature has to offer.

### LOT OR ACREAGE LISTING

| Location of Property:                      |                 | See Additi | onal Information | n below    |                                                             | Listing #: 99344        |                                    |  |  |  |
|--------------------------------------------|-----------------|------------|------------------|------------|-------------------------------------------------------------|-------------------------|------------------------------------|--|--|--|
| Address of Property:                       |                 | 1012 CR 1  | 52, Columbus     | TX 78934   |                                                             | Road Frontage:          |                                    |  |  |  |
| County:                                    |                 | Colorado   |                  |            | ☐ YES ☑ NO                                                  | For Sale Sign on Proper | ty? ☑YES ☐NO                       |  |  |  |
| Subdivision:                               |                 | None       |                  |            | Lot                                                         | Size or Dimensions:     | 204.474 Acres                      |  |  |  |
| Subdivision F                              | Restricted:     | YES        | ✓NO              | Mandatory  | Membership in Pr                                            | roperty Owners' Assn.   | ☐YES ☑NO                           |  |  |  |
|                                            |                 |            |                  |            |                                                             |                         |                                    |  |  |  |
| Number of A                                | Acres:          | 204.474 A  | cres             |            | Improvemen                                                  | ts on Property:         |                                    |  |  |  |
| Price per Ac                               | re (or)         | \$5995.00  | per acre         | Home: ☑YES |                                                             | s 🗆 NO                  | See HOME listing if Yes            |  |  |  |
| Total Listing Price: \$1,225,821.63        |                 |            |                  |            | Buildings:                                                  |                         |                                    |  |  |  |
| Terms of Sa                                |                 | +1,220,02  |                  |            |                                                             |                         |                                    |  |  |  |
|                                            | Cash:           |            | <b>☑</b> YES     | □NO        | Barns:                                                      | 2 Barns (One old; C     | ne Built in 2002)                  |  |  |  |
|                                            | Seller-Finance: |            | YES              | ✓NO        |                                                             |                         |                                    |  |  |  |
|                                            | SellFin. Teri   |            |                  | E NO       | Others:                                                     |                         |                                    |  |  |  |
|                                            | Down Paym       |            |                  | 7          |                                                             |                         |                                    |  |  |  |
|                                            | Note Period     |            |                  |            |                                                             |                         |                                    |  |  |  |
|                                            | Interest Rate   |            |                  | ☐ Ann.     | Approx. % Wooded: 85% +/-                                   |                         |                                    |  |  |  |
|                                            | Payment Mo      |            | □Qt. □S.A.       |            |                                                             | Live Oak, Pin Oak,      |                                    |  |  |  |
|                                            | Balloon Note    |            | □NO              |            | Fencing:                                                    | Perimeter ✓YES          | □NO                                |  |  |  |
|                                            |                 |            | umber of Years   |            |                                                             | Condition:              | Good                               |  |  |  |
|                                            |                 |            |                  |            |                                                             | Cross-Fencin ☐ YES      | □NO                                |  |  |  |
| Property Ta                                | 1489.96         |            |                  | 2015       |                                                             | Condition:              | Good                               |  |  |  |
| Collumbus ISD                              |                 |            | -                | 1,489.96   | Ponds:                                                      | Number of Ponds:        | Two                                |  |  |  |
| County:                                    | \$              |            |                  | 753.42     |                                                             | 1 Acre and 2 Acre       |                                    |  |  |  |
| Rice CISD:                                 | \$              |            |                  | 348.71     | Creek(s):                                                   | Name(s):                | Miller Creek                       |  |  |  |
| Rice Hosp. Dis                             |                 |            |                  | 44.01      |                                                             |                         |                                    |  |  |  |
| GWCD:                                      | \$              |            |                  | 19.54      | River(s):                                                   | Name(s):                | None                               |  |  |  |
| TOTAL:                                     | \$              |            |                  | 2,655.64   |                                                             |                         |                                    |  |  |  |
| Agricultural E                             |                 | ✓ Yes      | □No              |            | Water Well(s                                                | s): How Many?           | One                                |  |  |  |
| School Dist                                | •               | Columbus   | & Rice CISD      | I.S.D.     | Year Drilled: 1986 Approx. Depth 250 Ft.                    |                         |                                    |  |  |  |
| Minerals an                                |                 |            |                  | -          | Community Water Available: ☐ YES ☑ NO                       |                         |                                    |  |  |  |
|                                            | None            |            |                  | *Minerals  | Provider:                                                   |                         |                                    |  |  |  |
| to own:                                    | None            |            |                  | *Royalty   | Electric Serv                                               | ice Provider (Name      | a):                                |  |  |  |
| Seller will                                | None            |            |                  | Minerals   | San Bernard                                                 | Electric Cooperative    |                                    |  |  |  |
| Convey:                                    | None            |            |                  | Royalty    | Gas Service                                                 |                         | Private                            |  |  |  |
|                                            |                 |            |                  |            |                                                             |                         |                                    |  |  |  |
| <b>Leases Affe</b>                         | cting Prope     | erty:      |                  |            | Septic Syste                                                | em(s): How Many:        | One                                |  |  |  |
| Oil and Gas Lea                            | ase: Yes        |            | ☑ No             |            | Year Installed:                                             | Unknown                 |                                    |  |  |  |
| Lessee's Name                              | :               |            |                  |            | Soil Type:                                                  | Sandy Loam              |                                    |  |  |  |
| Lease Expiration                           | n Date:         |            |                  |            | Grass Type(s):                                              | Native                  |                                    |  |  |  |
|                                            |                 |            |                  |            | Flood Hazard                                                | Zone: See Seller's D    | isclosure or to be                 |  |  |  |
| Surface Lease:                             | ☐ Yes           |            | ☑ No             |            |                                                             |                         | determined by survey.              |  |  |  |
| Lessee's Name                              | :               |            |                  |            | Nearest Tow                                                 | n to Property:          | Columbus                           |  |  |  |
| Lease Expiration                           | n Date:         |            |                  |            | Distance:                                                   | Approx. 8 miles         |                                    |  |  |  |
| Oil or Gas L                               | ocations:       |            | Yes              | ✓No        | Driving time from                                           | n Houston               | 1 hour 15 minutes                  |  |  |  |
| Easements                                  | Affecting P     | roperty:   | Name(s):         |            | Items specifically excluded from the sale:  All of Seller's |                         |                                    |  |  |  |
| Pipeline:                                  | Tennessee       | Gas Transr | nission Co.      |            | personal prop                                               | perty located in and o  | n said 204.474 acres.              |  |  |  |
| Roadway:                                   | None            |            |                  |            |                                                             |                         |                                    |  |  |  |
| Electric: San Bernard Electric Co-op. Inc. |                 |            |                  |            | Additional Information: Columbus: I-10 W, Exit 693, left    |                         |                                    |  |  |  |
| Telephone:                                 | None            |            |                  |            |                                                             |                         | on Struss at "Y", right on CR 105, |  |  |  |
| _                                          | None            |            | - 1 - 1 - 1      |            |                                                             |                         | ch for Bill Johnson Real Estate    |  |  |  |
| Other:                                     |                 |            |                  |            | signs on prope                                              | erty. "Oak Creek Rancl  | n" sign at property corner.        |  |  |  |