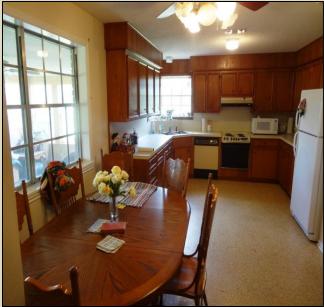

Improvements on the property consist of a brick home, 3 bedroom-2 bath, built in 1986, a metallic barn with approximately 2,128 sq. ft., a small tin barn and corral. The sandy loam pastures are covered with native grasses and are cross-fenced.

### LOT OR ACREAGE LISTING

| Location of Property:                      |                 | See Additi | onal Information | n below    |                                                             | Listing #: 99344        |                                    |  |  |  |
|--------------------------------------------|-----------------|------------|------------------|------------|-------------------------------------------------------------|-------------------------|------------------------------------|--|--|--|
| Address of Property:                       |                 | 1012 CR 1  | 52, Columbus     | TX 78934   |                                                             | Road Frontage:          |                                    |  |  |  |
| County:                                    |                 | Colorado   |                  |            | ☐ YES ☑ NO                                                  | For Sale Sign on Proper | ty? ☑YES ☐NO                       |  |  |  |
| Subdivision:                               |                 | None       |                  |            | Lot                                                         | Size or Dimensions:     | 204.474 Acres                      |  |  |  |
| Subdivision F                              | Restricted:     | YES        | ✓NO              | Mandatory  | Membership in Pr                                            | roperty Owners' Assn.   | ☐YES ☑NO                           |  |  |  |
|                                            |                 |            |                  |            |                                                             |                         |                                    |  |  |  |
| Number of A                                | Acres:          | 204.474 A  | cres             |            | Improvemen                                                  | ts on Property:         |                                    |  |  |  |
| Price per Ac                               | re (or)         | \$5995.00  | per acre         | Home: ☑YES |                                                             | s 🗆 NO                  | See HOME listing if Yes            |  |  |  |
| Total Listing Price: \$1,225,821.63        |                 |            |                  |            | Buildings:                                                  |                         |                                    |  |  |  |
| Terms of Sa                                |                 | +1,220,02  |                  |            |                                                             |                         |                                    |  |  |  |
|                                            | Cash:           |            | <b>☑</b> YES     | □NO        | Barns:                                                      | 2 Barns (One old; C     | ne Built in 2002)                  |  |  |  |
|                                            | Seller-Finance: |            | YES              | ✓NO        |                                                             |                         |                                    |  |  |  |
|                                            | SellFin. Teri   |            |                  | E NO       | Others:                                                     |                         |                                    |  |  |  |
|                                            | Down Paym       |            |                  | 7          |                                                             |                         |                                    |  |  |  |
|                                            | Note Period     |            |                  |            |                                                             |                         |                                    |  |  |  |
|                                            | Interest Rate   |            |                  | ☐ Ann.     | Approx. % Wooded: 85% +/-                                   |                         |                                    |  |  |  |
|                                            | Payment Mo      |            | □Qt. □S.A.       |            |                                                             | Live Oak, Pin Oak,      |                                    |  |  |  |
|                                            | Balloon Note    |            | □NO              |            | Fencing:                                                    | Perimeter ✓YES          | □NO                                |  |  |  |
|                                            |                 |            | umber of Years   |            |                                                             | Condition:              | Good                               |  |  |  |
|                                            |                 |            |                  |            |                                                             | Cross-Fencin ☐ YES      | □NO                                |  |  |  |
| Property Ta                                | 1489.96         |            |                  | 2015       |                                                             | Condition:              | Good                               |  |  |  |
| Collumbus ISD                              |                 |            | -                | 1,489.96   | Ponds:                                                      | Number of Ponds:        | Two                                |  |  |  |
| County:                                    | \$              |            |                  | 753.42     |                                                             | 1 Acre and 2 Acre       |                                    |  |  |  |
| Rice CISD:                                 | \$              |            |                  | 348.71     | Creek(s):                                                   | Name(s):                | Miller Creek                       |  |  |  |
| Rice Hosp. Dis                             |                 |            |                  | 44.01      |                                                             |                         |                                    |  |  |  |
| GWCD:                                      | \$              |            |                  | 19.54      | River(s):                                                   | Name(s):                | None                               |  |  |  |
| TOTAL:                                     | \$              |            |                  | 2,655.64   |                                                             |                         |                                    |  |  |  |
| Agricultural E                             |                 | ✓ Yes      | □No              |            | Water Well(s                                                | s): How Many?           | One                                |  |  |  |
| School Dist                                | •               | Columbus   | & Rice CISD      | I.S.D.     | Year Drilled: 1986 Approx. Depth 250 Ft.                    |                         |                                    |  |  |  |
| Minerals an                                |                 |            |                  | -          | Community Water Available: ☐ YES ☑ NO                       |                         |                                    |  |  |  |
|                                            | None            |            |                  | *Minerals  | Provider:                                                   |                         |                                    |  |  |  |
| to own:                                    | None            |            |                  | *Royalty   | Electric Serv                                               | ice Provider (Name      | a):                                |  |  |  |
| Seller will                                | None            |            |                  | Minerals   | San Bernard                                                 | Electric Cooperative    |                                    |  |  |  |
| Convey:                                    | None            |            |                  | Royalty    | Gas Service                                                 |                         | Private                            |  |  |  |
|                                            |                 |            |                  |            |                                                             |                         |                                    |  |  |  |
| <b>Leases Affe</b>                         | cting Prope     | erty:      |                  |            | Septic Syste                                                | em(s): How Many:        | One                                |  |  |  |
| Oil and Gas Lea                            | ase: Yes        |            | ☑ No             |            | Year Installed:                                             | Unknown                 |                                    |  |  |  |
| Lessee's Name                              | :               |            |                  |            | Soil Type:                                                  | Sandy Loam              |                                    |  |  |  |
| Lease Expiration                           | n Date:         |            |                  |            | Grass Type(s):                                              | Native                  |                                    |  |  |  |
|                                            |                 |            |                  |            | Flood Hazard                                                | Zone: See Seller's D    | isclosure or to be                 |  |  |  |
| Surface Lease:                             | ☐ Yes           |            | ☑ No             |            |                                                             |                         | determined by survey.              |  |  |  |
| Lessee's Name                              | :               |            |                  |            | Nearest Tow                                                 | n to Property:          | Columbus                           |  |  |  |
| Lease Expiration                           | n Date:         |            |                  |            | Distance:                                                   | Approx. 8 miles         |                                    |  |  |  |
| Oil or Gas L                               | ocations:       |            | Yes              | ✓No        | Driving time from                                           | n Houston               | 1 hour 15 minutes                  |  |  |  |
| Easements                                  | Affecting P     | roperty:   | Name(s):         |            | Items specifically excluded from the sale:  All of Seller's |                         |                                    |  |  |  |
| Pipeline:                                  | Tennessee       | Gas Transr | nission Co.      |            | personal prop                                               | perty located in and o  | n said 204.474 acres.              |  |  |  |
| Roadway:                                   | None            |            |                  |            |                                                             |                         |                                    |  |  |  |
| Electric: San Bernard Electric Co-op. Inc. |                 |            |                  |            | Additional Information: Columbus: I-10 W, Exit 693, left    |                         |                                    |  |  |  |
| Telephone:                                 | None            |            |                  |            |                                                             |                         | on Struss at "Y", right on CR 105, |  |  |  |
| _                                          | None            |            | - 1 - 1 - 1      |            |                                                             |                         | ch for Bill Johnson Real Estate    |  |  |  |
| Other:                                     |                 |            |                  |            | signs on prope                                              | erty. "Oak Creek Rancl  | n" sign at property corner.        |  |  |  |