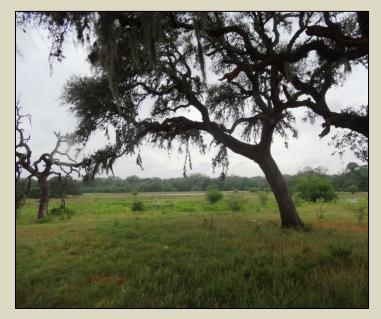

# Oak Creek Ranch

This 204-acre property is located in Colorado County, south of Columbus, Texas. The 204 acres has road frontage on three paved county roads: CR-106, CR-151 and CR-152. The land is covered with large live oak trees as well as other hardwoods. Miller Creek, which meanders completely through the property, certainly provides a touch of character as well as a natural home for an abundance of wildlife. Two nice sized, stocked ponds allow one the opportunity to fish, shoot ducks, swim or simply enjoy the beauty that nature has to offer.