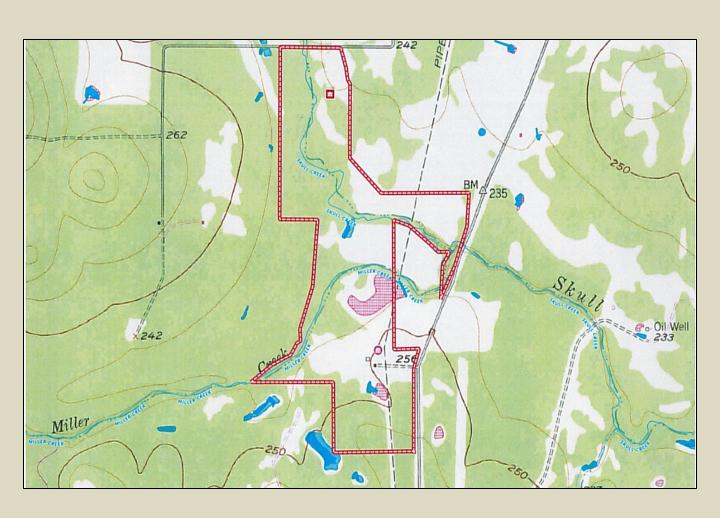

# Oak Creek Ranch

This 204-acre property is located in Colorado County, south of Columbus, Texas. The 204 acres has road frontage on three paved county roads: CR-106, CR-151 and CR-152. The land is covered with large live oak trees as well as other hardwoods. Miller Creek, which meanders completely through the property, certainly provides a touch of character as well as a natural home for an abundance of wildlife. Two nice sized, stocked ponds allow one the opportunity to fish, shoot ducks, swim or simply enjoy the beauty that nature has to offer.

Improvements on the property consist of a brick home, 3 bedroom-2 bath, built in 1986, a metallic barn with approximately 2,128 sq. ft., a small tin barn and corral. The sandy loam pastures are covered with native grasses and are cross-fenced.

# 1012 CR 152 Columbus, TX

Colorado County
204.474 Acres +/Frontage on 3 county roads
3 bedroom, 2 bath brick home
2 Barns, 2 Ponds, Huge Live Oaks
Miller Creek through property
Wildlife Galore!

### LOT OR ACREAGE LISTING

| Location of Property:                      |                 | See Additi | onal Information | n below    |                                                             | Listing #: 99344        |                                    |  |  |  |
|--------------------------------------------|-----------------|------------|------------------|------------|-------------------------------------------------------------|-------------------------|------------------------------------|--|--|--|
| Address of Property:                       |                 | 1012 CR 1  | 52, Columbus     | TX 78934   |                                                             | Road Frontage:          |                                    |  |  |  |
| County:                                    |                 | Colorado   |                  |            | ☐ YES ☑ NO                                                  | For Sale Sign on Proper | ty? ☑YES ☐NO                       |  |  |  |
| Subdivision:                               |                 | None       |                  |            | Lot                                                         | Size or Dimensions:     | 204.474 Acres                      |  |  |  |
| Subdivision F                              | Restricted:     | YES        | ✓NO              | Mandatory  | Membership in Pr                                            | roperty Owners' Assn.   | ☐YES ☑NO                           |  |  |  |
|                                            |                 |            |                  |            |                                                             |                         |                                    |  |  |  |
| Number of A                                | Acres:          | 204.474 A  | cres             |            | Improvemen                                                  | ts on Property:         |                                    |  |  |  |
| Price per Ac                               | re (or)         | \$5995.00  | per acre         | Home: ☑YES |                                                             | s 🗆 NO                  | See HOME listing if Yes            |  |  |  |
| Total Listing Price: \$1,225,821.63        |                 |            |                  |            | Buildings:                                                  |                         |                                    |  |  |  |
| Terms of Sa                                |                 | +1,220,02  |                  |            |                                                             |                         |                                    |  |  |  |
|                                            | Cash:           |            | <b>☑</b> YES     | □NO        | Barns:                                                      | 2 Barns (One old; C     | ne Built in 2002)                  |  |  |  |
|                                            | Seller-Finance: |            | YES              | ✓NO        |                                                             |                         |                                    |  |  |  |
|                                            | SellFin. Teri   |            |                  | E NO       | Others:                                                     |                         |                                    |  |  |  |
|                                            | Down Paym       |            |                  | 7          |                                                             |                         |                                    |  |  |  |
|                                            | Note Period     |            |                  |            |                                                             |                         |                                    |  |  |  |
|                                            | Interest Rate   |            |                  | ☐ Ann.     | Approx. % Wooded: 85% +/-                                   |                         |                                    |  |  |  |
|                                            | Payment Mo      |            | □Qt. □S.A.       |            |                                                             | Live Oak, Pin Oak,      |                                    |  |  |  |
|                                            | Balloon Note    |            | □NO              |            | Fencing:                                                    | Perimeter ✓YES          | □NO                                |  |  |  |
|                                            |                 |            | umber of Years   |            |                                                             | Condition:              | Good                               |  |  |  |
|                                            |                 |            |                  |            |                                                             | Cross-Fencin ☐ YES      | □NO                                |  |  |  |
| Property Ta                                | 1489.96         |            |                  | 2015       |                                                             | Condition:              | Good                               |  |  |  |
| Collumbus ISD                              |                 |            | -                | 1,489.96   | Ponds:                                                      | Number of Ponds:        | Two                                |  |  |  |
| County:                                    | \$              |            |                  | 753.42     |                                                             | 1 Acre and 2 Acre       |                                    |  |  |  |
| Rice CISD:                                 | \$              |            |                  | 348.71     | Creek(s):                                                   | Name(s):                | Miller Creek                       |  |  |  |
| Rice Hosp. Dis                             |                 |            |                  | 44.01      |                                                             |                         |                                    |  |  |  |
| GWCD:                                      | \$              |            |                  | 19.54      | River(s):                                                   | Name(s):                | None                               |  |  |  |
| TOTAL:                                     | \$              |            |                  | 2,655.64   |                                                             |                         |                                    |  |  |  |
| Agricultural E                             |                 | ✓ Yes      | □No              |            | Water Well(s                                                | s): How Many?           | One                                |  |  |  |
| School Dist                                | •               | Columbus   | & Rice CISD      | I.S.D.     | Year Drilled: 1986 Approx. Depth 250 Ft.                    |                         |                                    |  |  |  |
| Minerals an                                |                 |            |                  | -          | Community Water Available: ☐ YES ☑ NO                       |                         |                                    |  |  |  |
|                                            | None            |            |                  | *Minerals  | Provider:                                                   |                         |                                    |  |  |  |
| to own:                                    | None            |            |                  | *Royalty   | Electric Serv                                               | ice Provider (Name      | a):                                |  |  |  |
| Seller will                                | None            |            |                  | Minerals   | San Bernard                                                 | Electric Cooperative    |                                    |  |  |  |
| Convey:                                    | None            |            |                  | Royalty    | Gas Service                                                 |                         | Private                            |  |  |  |
|                                            |                 |            |                  |            |                                                             |                         |                                    |  |  |  |
| <b>Leases Affe</b>                         | cting Prope     | erty:      |                  |            | Septic Syste                                                | em(s): How Many:        | One                                |  |  |  |
| Oil and Gas Lea                            | ase: Yes        |            | ☑ No             |            | Year Installed:                                             | Unknown                 |                                    |  |  |  |
| Lessee's Name                              | :               |            |                  |            | Soil Type:                                                  | Sandy Loam              |                                    |  |  |  |
| Lease Expiration                           | n Date:         |            |                  |            | Grass Type(s):                                              | Native                  |                                    |  |  |  |
|                                            |                 |            |                  |            | Flood Hazard                                                | Zone: See Seller's D    | isclosure or to be                 |  |  |  |
| Surface Lease:                             | ☐ Yes           |            | ☑ No             |            |                                                             |                         | determined by survey.              |  |  |  |
| Lessee's Name                              | :               |            |                  |            | Nearest Tow                                                 | n to Property:          | Columbus                           |  |  |  |
| Lease Expiration                           | n Date:         |            |                  |            | Distance:                                                   | Approx. 8 miles         |                                    |  |  |  |
| Oil or Gas L                               | ocations:       |            | Yes              | ✓No        | Driving time from                                           | n Houston               | 1 hour 15 minutes                  |  |  |  |
| Easements                                  | Affecting P     | roperty:   | Name(s):         |            | Items specifically excluded from the sale:  All of Seller's |                         |                                    |  |  |  |
| Pipeline:                                  | Tennessee       | Gas Transr | nission Co.      |            | personal prop                                               | perty located in and o  | n said 204.474 acres.              |  |  |  |
| Roadway:                                   | None            |            |                  |            |                                                             |                         |                                    |  |  |  |
| Electric: San Bernard Electric Co-op. Inc. |                 |            |                  |            | Additional Information: Columbus: I-10 W, Exit 693, left    |                         |                                    |  |  |  |
| Telephone:                                 | None            |            |                  |            |                                                             |                         | on Struss at "Y", right on CR 105, |  |  |  |
| _                                          | None            |            | - 1 - 1 - 1      |            |                                                             |                         | ch for Bill Johnson Real Estate    |  |  |  |
| Other:                                     |                 |            |                  |            | signs on prope                                              | erty. "Oak Creek Rancl  | n" sign at property corner.        |  |  |  |