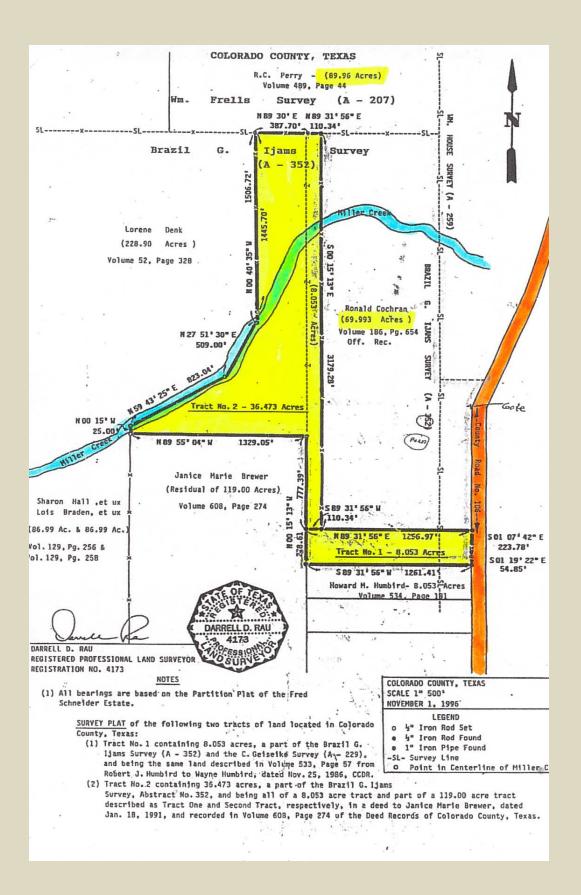

# Oak Creek Ranch

This 204-acre property is located in Colorado County, south of Columbus, Texas. The 204 acres has road frontage on three paved county roads: CR-106, CR-151 and CR-152. The land is covered with large live oak trees as well as other hardwoods. Miller Creek, which meanders completely through the property, certainly provides a touch of character as well as a natural home for an abundance of wildlife. Two nice sized, stocked ponds allow one the opportunity to fish, shoot ducks, swim or simply enjoy the beauty that nature has to offer.

### LOT OR ACREAGE LISTING

| Location of Property:                      |                 | See Additi | onal Information | n below    |                                                             | Listing #: 99344        |                                    |  |  |  |
|--------------------------------------------|-----------------|------------|------------------|------------|-------------------------------------------------------------|-------------------------|------------------------------------|--|--|--|
| Address of Property:                       |                 | 1012 CR 1  | 52, Columbus     | TX 78934   |                                                             | Road Frontage:          |                                    |  |  |  |
| County:                                    |                 | Colorado   |                  |            | ☐ YES ☑ NO                                                  | For Sale Sign on Proper | ty? ☑YES ☐NO                       |  |  |  |
| Subdivision:                               |                 | None       |                  |            | Lot                                                         | Size or Dimensions:     | 204.474 Acres                      |  |  |  |
| Subdivision F                              | Restricted:     | YES        | ✓NO              | Mandatory  | Membership in Pr                                            | roperty Owners' Assn.   | ☐YES ☑NO                           |  |  |  |
|                                            |                 |            |                  |            |                                                             |                         |                                    |  |  |  |
| Number of A                                | Acres:          | 204.474 A  | cres             |            | Improvemen                                                  | ts on Property:         |                                    |  |  |  |
| Price per Ac                               | re (or)         | \$5995.00  | per acre         | Home: ☑YES |                                                             | s 🗆 NO                  | See HOME listing if Yes            |  |  |  |
| Total Listing Price: \$1,225,821.63        |                 |            |                  |            | Buildings:                                                  |                         |                                    |  |  |  |
| Terms of Sa                                |                 | +1,220,02  |                  |            |                                                             |                         |                                    |  |  |  |
|                                            | Cash:           |            | <b>☑</b> YES     | □NO        | Barns:                                                      | 2 Barns (One old; C     | ne Built in 2002)                  |  |  |  |
|                                            | Seller-Finance: |            | YES              | ✓NO        |                                                             |                         |                                    |  |  |  |
|                                            | SellFin. Teri   |            |                  | E NO       | Others:                                                     |                         |                                    |  |  |  |
|                                            | Down Paym       |            |                  | 7          |                                                             |                         |                                    |  |  |  |
|                                            | Note Period     |            |                  |            |                                                             |                         |                                    |  |  |  |
|                                            | Interest Rate   |            |                  | ☐ Ann.     | Approx. % Wooded: 85% +/-                                   |                         |                                    |  |  |  |
|                                            | Payment Mo      |            | □Qt. □S.A.       |            |                                                             | Live Oak, Pin Oak,      |                                    |  |  |  |
|                                            | Balloon Note    |            | □NO              |            | Fencing:                                                    | Perimeter ✓YES          | □NO                                |  |  |  |
|                                            |                 |            | umber of Years   |            |                                                             | Condition:              | Good                               |  |  |  |
|                                            |                 |            |                  |            |                                                             | Cross-Fencin ☐ YES      | □NO                                |  |  |  |
| Property Ta                                | 1489.96         |            |                  | 2015       |                                                             | Condition:              | Good                               |  |  |  |
| Collumbus ISD                              |                 |            | -                | 1,489.96   | Ponds:                                                      | Number of Ponds:        | Two                                |  |  |  |
| County:                                    | \$              |            |                  | 753.42     |                                                             | 1 Acre and 2 Acre       |                                    |  |  |  |
| Rice CISD:                                 | \$              |            |                  | 348.71     | Creek(s):                                                   | Name(s):                | Miller Creek                       |  |  |  |
| Rice Hosp. Dis                             |                 |            |                  | 44.01      |                                                             |                         |                                    |  |  |  |
| GWCD:                                      | \$              |            |                  | 19.54      | River(s):                                                   | Name(s):                | None                               |  |  |  |
| TOTAL:                                     | \$              |            |                  | 2,655.64   |                                                             |                         |                                    |  |  |  |
| Agricultural E                             |                 | ✓ Yes      | □No              |            | Water Well(s                                                | s): How Many?           | One                                |  |  |  |
| School Dist                                | •               | Columbus   | & Rice CISD      | I.S.D.     | Year Drilled: 1986 Approx. Depth 250 Ft.                    |                         |                                    |  |  |  |
| Minerals an                                |                 |            |                  | -          | Community Water Available: ☐ YES ☑ NO                       |                         |                                    |  |  |  |
|                                            | None            |            |                  | *Minerals  | Provider:                                                   |                         |                                    |  |  |  |
| to own:                                    | None            |            |                  | *Royalty   | Electric Serv                                               | ice Provider (Name      | a):                                |  |  |  |
| Seller will                                | None            |            |                  | Minerals   | San Bernard                                                 | Electric Cooperative    |                                    |  |  |  |
| Convey:                                    | None            |            |                  | Royalty    | Gas Service                                                 |                         | Private                            |  |  |  |
|                                            |                 |            |                  |            |                                                             |                         |                                    |  |  |  |
| <b>Leases Affe</b>                         | cting Prope     | erty:      |                  |            | Septic Syste                                                | em(s): How Many:        | One                                |  |  |  |
| Oil and Gas Lea                            | ase: Yes        |            | ☑ No             |            | Year Installed:                                             | Unknown                 |                                    |  |  |  |
| Lessee's Name                              | :               |            |                  |            | Soil Type:                                                  | Sandy Loam              |                                    |  |  |  |
| Lease Expiration                           | n Date:         |            |                  |            | Grass Type(s):                                              | Native                  |                                    |  |  |  |
|                                            |                 |            |                  |            | Flood Hazard                                                | Zone: See Seller's D    | isclosure or to be                 |  |  |  |
| Surface Lease:                             | ☐ Yes           |            | ☑ No             |            |                                                             |                         | determined by survey.              |  |  |  |
| Lessee's Name                              | :               |            |                  |            | Nearest Tow                                                 | n to Property:          | Columbus                           |  |  |  |
| Lease Expiration                           | n Date:         |            |                  |            | Distance:                                                   | Approx. 8 miles         |                                    |  |  |  |
| Oil or Gas L                               | ocations:       |            | Yes              | ✓No        | Driving time from                                           | n Houston               | 1 hour 15 minutes                  |  |  |  |
| Easements                                  | Affecting P     | roperty:   | Name(s):         |            | Items specifically excluded from the sale:  All of Seller's |                         |                                    |  |  |  |
| Pipeline:                                  | Tennessee       | Gas Transr | nission Co.      |            | personal prop                                               | perty located in and o  | n said 204.474 acres.              |  |  |  |
| Roadway:                                   | None            |            |                  |            |                                                             |                         |                                    |  |  |  |
| Electric: San Bernard Electric Co-op. Inc. |                 |            |                  |            | Additional Information: Columbus: I-10 W, Exit 693, left    |                         |                                    |  |  |  |
| Telephone:                                 | None            |            |                  |            |                                                             |                         | on Struss at "Y", right on CR 105, |  |  |  |
| _                                          | None            |            | - 1 - 1 - 1      |            |                                                             |                         | ch for Bill Johnson Real Estate    |  |  |  |
| Other:                                     |                 |            |                  |            | signs on prope                                              | erty. "Oak Creek Rancl  | n" sign at property corner.        |  |  |  |