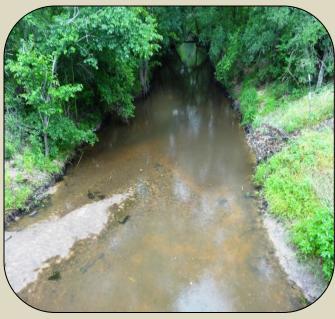

# Oak Creek Ranch

This 204-acre property is located in Colorado County, south of Columbus, Texas. The 204 acres has road frontage on three paved county roads: CR-106, CR-151 and CR-152. The land is covered with large live oak trees as well as other hardwoods. Miller Creek, which meanders completely through the property, certainly provides a touch of character as well as a natural home for an abundance of wildlife. Two nice sized, stocked ponds allow one the opportunity to fish, shoot ducks, swim or simply enjoy the beauty that nature has to offer.

### LOT OR ACREAGE LISTING

| Location of Property:                      |                 | See Additi | onal Information | n below    |                                                             | Listing #: 99344        |                                    |  |  |  |
|--------------------------------------------|-----------------|------------|------------------|------------|-------------------------------------------------------------|-------------------------|------------------------------------|--|--|--|
| Address of Property:                       |                 | 1012 CR 1  | 52, Columbus     | TX 78934   |                                                             | Road Frontage:          |                                    |  |  |  |
| County:                                    |                 | Colorado   |                  |            | ☐ YES ☑ NO                                                  | For Sale Sign on Proper | ty? ☑YES ☐NO                       |  |  |  |
| Subdivision:                               |                 | None       |                  |            | Lot                                                         | Size or Dimensions:     | 204.474 Acres                      |  |  |  |
| Subdivision F                              | Restricted:     | YES        | ✓NO              | Mandatory  | Membership in Pr                                            | roperty Owners' Assn.   | ☐YES ☑NO                           |  |  |  |
|                                            |                 |            |                  |            |                                                             |                         |                                    |  |  |  |
| Number of A                                | Acres:          | 204.474 A  | cres             |            | Improvemen                                                  | ts on Property:         |                                    |  |  |  |
| Price per Ac                               | re (or)         | \$5995.00  | per acre         | Home: ☑YES |                                                             | s 🗆 NO                  | See HOME listing if Yes            |  |  |  |
| Total Listing Price: \$1,225,821.63        |                 |            |                  |            | Buildings:                                                  |                         |                                    |  |  |  |
| Terms of Sa                                |                 | +1,220,02  |                  |            |                                                             |                         |                                    |  |  |  |
|                                            | Cash:           |            | <b>☑</b> YES     | □NO        | Barns:                                                      | 2 Barns (One old; C     | ne Built in 2002)                  |  |  |  |
|                                            | Seller-Finance: |            | YES              | ✓NO        |                                                             |                         |                                    |  |  |  |
|                                            | SellFin. Teri   |            |                  | E NO       | Others:                                                     |                         |                                    |  |  |  |
|                                            | Down Paym       |            |                  | 7          |                                                             |                         |                                    |  |  |  |
|                                            | Note Period     |            |                  |            |                                                             |                         |                                    |  |  |  |
|                                            | Interest Rate   |            |                  | ☐ Ann.     | Approx. % Wooded: 85% +/-                                   |                         |                                    |  |  |  |
|                                            | Payment Mo      |            | □Qt. □S.A.       |            |                                                             | Live Oak, Pin Oak,      |                                    |  |  |  |
|                                            | Balloon Note    |            | □NO              |            | Fencing:                                                    | Perimeter ✓YES          | □NO                                |  |  |  |
|                                            |                 |            | umber of Years   |            |                                                             | Condition:              | Good                               |  |  |  |
|                                            |                 |            |                  |            |                                                             | Cross-Fencin ☐ YES      | □NO                                |  |  |  |
| Property Ta                                | 1489.96         |            |                  | 2015       |                                                             | Condition:              | Good                               |  |  |  |
| Collumbus ISD                              |                 |            | -                | 1,489.96   | Ponds:                                                      | Number of Ponds:        | Two                                |  |  |  |
| County:                                    | \$              |            |                  | 753.42     |                                                             | 1 Acre and 2 Acre       |                                    |  |  |  |
| Rice CISD:                                 | \$              |            |                  | 348.71     | Creek(s):                                                   | Name(s):                | Miller Creek                       |  |  |  |
| Rice Hosp. Dis                             |                 |            |                  | 44.01      |                                                             |                         |                                    |  |  |  |
| GWCD:                                      | \$              |            |                  | 19.54      | River(s):                                                   | Name(s):                | None                               |  |  |  |
| TOTAL:                                     | \$              |            |                  | 2,655.64   |                                                             |                         |                                    |  |  |  |
| Agricultural E                             |                 | ✓ Yes      | □No              |            | Water Well(s                                                | s): How Many?           | One                                |  |  |  |
| School Dist                                | •               | Columbus   | & Rice CISD      | I.S.D.     | Year Drilled: 1986 Approx. Depth 250 Ft.                    |                         |                                    |  |  |  |
| Minerals an                                |                 |            |                  | -          | Community Water Available: ☐ YES ☑ NO                       |                         |                                    |  |  |  |
|                                            | None            |            |                  | *Minerals  | Provider:                                                   |                         |                                    |  |  |  |
| to own:                                    | None            |            |                  | *Royalty   | Electric Serv                                               | ice Provider (Name      | a):                                |  |  |  |
| Seller will                                | None            |            |                  | Minerals   | San Bernard                                                 | Electric Cooperative    |                                    |  |  |  |
| Convey:                                    | None            |            |                  | Royalty    | Gas Service                                                 |                         | Private                            |  |  |  |
|                                            |                 |            |                  |            |                                                             |                         |                                    |  |  |  |
| <b>Leases Affe</b>                         | cting Prope     | erty:      |                  |            | Septic Syste                                                | em(s): How Many:        | One                                |  |  |  |
| Oil and Gas Lea                            | ase: Yes        |            | ☑ No             |            | Year Installed:                                             | Unknown                 |                                    |  |  |  |
| Lessee's Name                              | :               |            |                  |            | Soil Type:                                                  | Sandy Loam              |                                    |  |  |  |
| Lease Expiration                           | n Date:         |            |                  |            | Grass Type(s):                                              | Native                  |                                    |  |  |  |
|                                            |                 |            |                  |            | Flood Hazard                                                | Zone: See Seller's D    | isclosure or to be                 |  |  |  |
| Surface Lease:                             | ☐ Yes           |            | ☑ No             |            |                                                             |                         | determined by survey.              |  |  |  |
| Lessee's Name                              | :               |            |                  |            | Nearest Tow                                                 | n to Property:          | Columbus                           |  |  |  |
| Lease Expiration                           | n Date:         |            |                  |            | Distance:                                                   | Approx. 8 miles         |                                    |  |  |  |
| Oil or Gas L                               | ocations:       |            | Yes              | ✓No        | Driving time from                                           | n Houston               | 1 hour 15 minutes                  |  |  |  |
| Easements                                  | Affecting P     | roperty:   | Name(s):         |            | Items specifically excluded from the sale:  All of Seller's |                         |                                    |  |  |  |
| Pipeline:                                  | Tennessee       | Gas Transr | nission Co.      |            | personal prop                                               | perty located in and o  | n said 204.474 acres.              |  |  |  |
| Roadway:                                   | None            |            |                  |            |                                                             |                         |                                    |  |  |  |
| Electric: San Bernard Electric Co-op. Inc. |                 |            |                  |            | Additional Information: Columbus: I-10 W, Exit 693, left    |                         |                                    |  |  |  |
| Telephone:                                 | None            |            |                  |            |                                                             |                         | on Struss at "Y", right on CR 105, |  |  |  |
| _                                          | None            |            | - 1 - 1 - 1      |            |                                                             |                         | ch for Bill Johnson Real Estate    |  |  |  |
| Other:                                     |                 |            |                  |            | signs on prope                                              | erty. "Oak Creek Rancl  | n" sign at property corner.        |  |  |  |