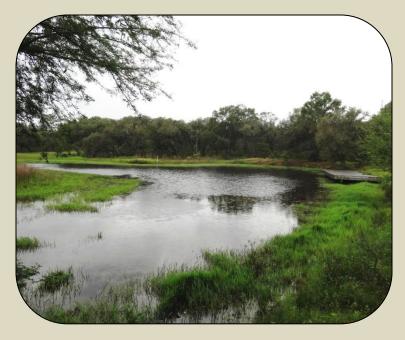

# Oak Creek Ranch

This 204-acre property is located in Colorado County, south of Columbus, Texas. The 204 acres has road frontage on three paved county roads: CR-106, CR-151 and CR-152. The land is covered with large live oak trees as well as other hardwoods. Miller Creek, which meanders completely through the property, certainly provides a touch of character as well as a natural home for an abundance of wildlife. Two nice sized, stocked ponds allow one the opportunity to fish, shoot ducks, swim or simply enjoy the beauty that nature has to offer.

### LOT OR ACREAGE LISTING

| Location of Property:                      |                 | See Additi | onal Information | n below    |                                                             | Listing #: 99344        |                                    |  |  |  |
|--------------------------------------------|-----------------|------------|------------------|------------|-------------------------------------------------------------|-------------------------|------------------------------------|--|--|--|
| Address of Property:                       |                 | 1012 CR 1  | 52, Columbus     | TX 78934   |                                                             | Road Frontage:          |                                    |  |  |  |
| County:                                    |                 | Colorado   |                  |            | ☐ YES ☑ NO                                                  | For Sale Sign on Proper | ty? ☑YES ☐NO                       |  |  |  |
| Subdivision:                               |                 | None       |                  |            | Lot                                                         | Size or Dimensions:     | 204.474 Acres                      |  |  |  |
| Subdivision F                              | Restricted:     | YES        | ✓NO              | Mandatory  | Membership in Pr                                            | roperty Owners' Assn.   | ☐YES ☑NO                           |  |  |  |
|                                            |                 |            |                  |            |                                                             |                         |                                    |  |  |  |
| Number of A                                | Acres:          | 204.474 A  | cres             |            | Improvemen                                                  | ts on Property:         |                                    |  |  |  |
| Price per Ac                               | re (or)         | \$5995.00  | per acre         | Home: ☑YES |                                                             | s 🗆 NO                  | See HOME listing if Yes            |  |  |  |
| Total Listing Price: \$1,225,821.63        |                 |            |                  |            | Buildings:                                                  |                         |                                    |  |  |  |
| Terms of Sa                                |                 | +1,220,02  |                  |            |                                                             |                         |                                    |  |  |  |
|                                            | Cash:           |            | <b>☑</b> YES     | □NO        | Barns:                                                      | 2 Barns (One old; C     | ne Built in 2002)                  |  |  |  |
|                                            | Seller-Finance: |            | YES              | ✓NO        |                                                             |                         |                                    |  |  |  |
|                                            | SellFin. Teri   |            |                  | E NO       | Others:                                                     |                         |                                    |  |  |  |
|                                            | Down Paym       |            |                  | 7          |                                                             |                         |                                    |  |  |  |
|                                            | Note Period     |            |                  |            |                                                             |                         |                                    |  |  |  |
|                                            | Interest Rate   |            |                  | ☐ Ann.     | Approx. % Wooded: 85% +/-                                   |                         |                                    |  |  |  |
|                                            | Payment Mo      |            | □Qt. □S.A.       |            |                                                             | Live Oak, Pin Oak,      |                                    |  |  |  |
|                                            | Balloon Note    |            | □NO              |            | Fencing:                                                    | Perimeter ✓YES          | □NO                                |  |  |  |
|                                            |                 |            | umber of Years   |            |                                                             | Condition:              | Good                               |  |  |  |
|                                            |                 |            |                  |            |                                                             | Cross-Fencin ☐ YES      | □NO                                |  |  |  |
| Property Ta                                | 1489.96         |            |                  | 2015       |                                                             | Condition:              | Good                               |  |  |  |
| Collumbus ISD                              |                 |            | -                | 1,489.96   | Ponds:                                                      | Number of Ponds:        | Two                                |  |  |  |
| County:                                    | \$              |            |                  | 753.42     |                                                             | 1 Acre and 2 Acre       |                                    |  |  |  |
| Rice CISD:                                 | \$              |            |                  | 348.71     | Creek(s):                                                   | Name(s):                | Miller Creek                       |  |  |  |
| Rice Hosp. Dis                             |                 |            |                  | 44.01      |                                                             |                         |                                    |  |  |  |
| GWCD:                                      | \$              |            |                  | 19.54      | River(s):                                                   | Name(s):                | None                               |  |  |  |
| TOTAL:                                     | \$              |            |                  | 2,655.64   |                                                             |                         |                                    |  |  |  |
| Agricultural E                             |                 | ✓ Yes      | □No              |            | Water Well(s                                                | s): How Many?           | One                                |  |  |  |
| School Dist                                | •               | Columbus   | & Rice CISD      | I.S.D.     | Year Drilled: 1986 Approx. Depth 250 Ft.                    |                         |                                    |  |  |  |
| Minerals an                                |                 |            |                  | -          | Community Water Available: ☐ YES ☑ NO                       |                         |                                    |  |  |  |
|                                            | None            |            |                  | *Minerals  | Provider:                                                   |                         |                                    |  |  |  |
| to own:                                    | None            |            |                  | *Royalty   | Electric Serv                                               | ice Provider (Name      | a):                                |  |  |  |
| Seller will                                | None            |            |                  | Minerals   | San Bernard                                                 | Electric Cooperative    |                                    |  |  |  |
| Convey:                                    | None            |            |                  | Royalty    | Gas Service                                                 |                         | Private                            |  |  |  |
|                                            |                 |            |                  |            |                                                             |                         |                                    |  |  |  |
| <b>Leases Affe</b>                         | cting Prope     | erty:      |                  |            | Septic Syste                                                | em(s): How Many:        | One                                |  |  |  |
| Oil and Gas Lea                            | ase: Yes        |            | ☑ No             |            | Year Installed:                                             | Unknown                 |                                    |  |  |  |
| Lessee's Name                              | :               |            |                  |            | Soil Type:                                                  | Sandy Loam              |                                    |  |  |  |
| Lease Expiration                           | n Date:         |            |                  |            | Grass Type(s):                                              | Native                  |                                    |  |  |  |
|                                            |                 |            |                  |            | Flood Hazard                                                | Zone: See Seller's D    | isclosure or to be                 |  |  |  |
| Surface Lease:                             | ☐ Yes           |            | ☑ No             |            |                                                             |                         | determined by survey.              |  |  |  |
| Lessee's Name                              | :               |            |                  |            | Nearest Tow                                                 | n to Property:          | Columbus                           |  |  |  |
| Lease Expiration                           | n Date:         |            |                  |            | Distance:                                                   | Approx. 8 miles         |                                    |  |  |  |
| Oil or Gas L                               | ocations:       |            | Yes              | ✓No        | Driving time from                                           | n Houston               | 1 hour 15 minutes                  |  |  |  |
| Easements                                  | Affecting P     | roperty:   | Name(s):         |            | Items specifically excluded from the sale:  All of Seller's |                         |                                    |  |  |  |
| Pipeline:                                  | Tennessee       | Gas Transr | nission Co.      |            | personal prop                                               | perty located in and o  | n said 204.474 acres.              |  |  |  |
| Roadway:                                   | None            |            |                  |            |                                                             |                         |                                    |  |  |  |
| Electric: San Bernard Electric Co-op. Inc. |                 |            |                  |            | Additional Information: Columbus: I-10 W, Exit 693, left    |                         |                                    |  |  |  |
| Telephone:                                 | None            |            |                  |            |                                                             |                         | on Struss at "Y", right on CR 105, |  |  |  |
| _                                          | None            |            | - 1 - 1 - 1      |            |                                                             |                         | ch for Bill Johnson Real Estate    |  |  |  |
| Other:                                     |                 |            |                  |            | signs on prope                                              | erty. "Oak Creek Rancl  | n" sign at property corner.        |  |  |  |