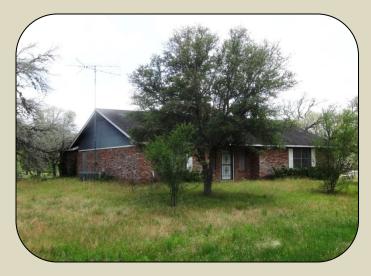

Improvements on the property consist of a brick home, 3 bedroom-2 bath, built in 1986, a metallic barn with approximately 2,128 sq. ft., a small tin barn and corral. The sandy loam pastures are covered with native grasses and are cross-fenced.

### LOT OR ACREAGE LISTING

| Location of Property:                      |                 | See Additi | onal Information | n below    |                                                             | Listing #: 99344        |                                    |  |  |  |
|--------------------------------------------|-----------------|------------|------------------|------------|-------------------------------------------------------------|-------------------------|------------------------------------|--|--|--|
| Address of Property:                       |                 | 1012 CR 1  | 52, Columbus     | TX 78934   |                                                             | Road Frontage:          |                                    |  |  |  |
| County:                                    |                 | Colorado   |                  |            | ☐ YES ☑ NO                                                  | For Sale Sign on Proper | ty? ☑YES ☐NO                       |  |  |  |
| Subdivision:                               |                 | None       |                  |            | Lot                                                         | Size or Dimensions:     | 204.474 Acres                      |  |  |  |
| Subdivision F                              | Restricted:     | YES        | ✓NO              | Mandatory  | Membership in Pr                                            | roperty Owners' Assn.   | ☐YES ☑NO                           |  |  |  |
|                                            |                 |            |                  |            |                                                             |                         |                                    |  |  |  |
| Number of A                                | Acres:          | 204.474 A  | cres             |            | Improvemen                                                  | ts on Property:         |                                    |  |  |  |
| Price per Ac                               | re (or)         | \$5995.00  | per acre         | Home: ☑YES |                                                             | s 🗆 NO                  | See HOME listing if Yes            |  |  |  |
| Total Listing Price: \$1,225,821.63        |                 |            |                  |            | Buildings:                                                  |                         |                                    |  |  |  |
| Terms of Sa                                |                 | +1,220,02  |                  |            |                                                             |                         |                                    |  |  |  |
|                                            | Cash:           |            | <b>☑</b> YES     | □NO        | Barns:                                                      | 2 Barns (One old; C     | ne Built in 2002)                  |  |  |  |
|                                            | Seller-Finance: |            | YES              | ✓NO        |                                                             |                         |                                    |  |  |  |
|                                            | SellFin. Teri   |            |                  | E NO       | Others:                                                     |                         |                                    |  |  |  |
|                                            | Down Paym       |            |                  | 7          |                                                             |                         |                                    |  |  |  |
|                                            | Note Period     |            |                  |            |                                                             |                         |                                    |  |  |  |
|                                            | Interest Rate   |            |                  | ☐ Ann.     | Approx. % Wooded: 85% +/-                                   |                         |                                    |  |  |  |
|                                            | Payment Mo      |            | □Qt. □S.A.       |            |                                                             | Live Oak, Pin Oak,      |                                    |  |  |  |
|                                            | Balloon Note    |            | □NO              |            | Fencing:                                                    | Perimeter ✓YES          | □NO                                |  |  |  |
|                                            |                 |            | umber of Years   |            |                                                             | Condition:              | Good                               |  |  |  |
|                                            |                 |            |                  |            |                                                             | Cross-Fencin ☐ YES      | □NO                                |  |  |  |
| Property Ta                                | 1489.96         |            |                  | 2015       |                                                             | Condition:              | Good                               |  |  |  |
| Collumbus ISD                              |                 |            | -                | 1,489.96   | Ponds:                                                      | Number of Ponds:        | Two                                |  |  |  |
| County:                                    | \$              |            |                  | 753.42     |                                                             | 1 Acre and 2 Acre       |                                    |  |  |  |
| Rice CISD:                                 | \$              |            |                  | 348.71     | Creek(s):                                                   | Name(s):                | Miller Creek                       |  |  |  |
| Rice Hosp. Dis                             |                 |            |                  | 44.01      |                                                             |                         |                                    |  |  |  |
| GWCD:                                      | \$              |            |                  | 19.54      | River(s):                                                   | Name(s):                | None                               |  |  |  |
| TOTAL:                                     | \$              |            |                  | 2,655.64   |                                                             |                         |                                    |  |  |  |
| Agricultural E                             |                 | ✓ Yes      | □No              |            | Water Well(s                                                | s): How Many?           | One                                |  |  |  |
| School Dist                                | •               | Columbus   | & Rice CISD      | I.S.D.     | Year Drilled: 1986 Approx. Depth 250 Ft.                    |                         |                                    |  |  |  |
| Minerals an                                |                 |            |                  | -          | Community Water Available: ☐ YES ☑ NO                       |                         |                                    |  |  |  |
|                                            | None            |            |                  | *Minerals  | Provider:                                                   |                         |                                    |  |  |  |
| to own:                                    | None            |            |                  | *Royalty   | Electric Serv                                               | ice Provider (Name      | a):                                |  |  |  |
| Seller will                                | None            |            |                  | Minerals   | San Bernard                                                 | Electric Cooperative    |                                    |  |  |  |
| Convey:                                    | None            |            |                  | Royalty    | Gas Service                                                 |                         | Private                            |  |  |  |
|                                            |                 |            |                  |            |                                                             |                         |                                    |  |  |  |
| <b>Leases Affe</b>                         | cting Prope     | erty:      |                  |            | Septic Syste                                                | em(s): How Many:        | One                                |  |  |  |
| Oil and Gas Lea                            | ase: Yes        |            | ☑ No             |            | Year Installed:                                             | Unknown                 |                                    |  |  |  |
| Lessee's Name                              | :               |            |                  |            | Soil Type:                                                  | Sandy Loam              |                                    |  |  |  |
| Lease Expiration                           | n Date:         |            |                  |            | Grass Type(s):                                              | Native                  |                                    |  |  |  |
|                                            |                 |            |                  |            | Flood Hazard                                                | Zone: See Seller's D    | isclosure or to be                 |  |  |  |
| Surface Lease:                             | ☐ Yes           |            | ☑ No             |            |                                                             |                         | determined by survey.              |  |  |  |
| Lessee's Name                              | :               |            |                  |            | Nearest Tow                                                 | n to Property:          | Columbus                           |  |  |  |
| Lease Expiration                           | n Date:         |            |                  |            | Distance:                                                   | Approx. 8 miles         |                                    |  |  |  |
| Oil or Gas L                               | ocations:       |            | Yes              | ✓No        | Driving time from                                           | n Houston               | 1 hour 15 minutes                  |  |  |  |
| Easements                                  | Affecting P     | roperty:   | Name(s):         |            | Items specifically excluded from the sale:  All of Seller's |                         |                                    |  |  |  |
| Pipeline:                                  | Tennessee       | Gas Transr | nission Co.      |            | personal prop                                               | perty located in and o  | n said 204.474 acres.              |  |  |  |
| Roadway:                                   | None            |            |                  |            |                                                             |                         |                                    |  |  |  |
| Electric: San Bernard Electric Co-op. Inc. |                 |            |                  |            | Additional Information: Columbus: I-10 W, Exit 693, left    |                         |                                    |  |  |  |
| Telephone:                                 | None            |            |                  |            |                                                             |                         | on Struss at "Y", right on CR 105, |  |  |  |
| _                                          | None            |            | - 1 - 1 - 1      |            |                                                             |                         | ch for Bill Johnson Real Estate    |  |  |  |
| Other:                                     |                 |            |                  |            | signs on prope                                              | erty. "Oak Creek Rancl  | n" sign at property corner.        |  |  |  |