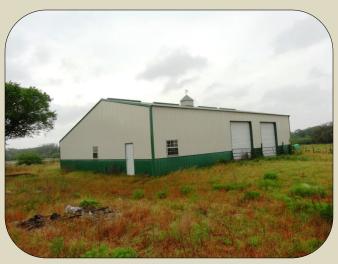

Improvements on the property consist of a brick home, 3 bedroom-2 bath, built in 1986, a metallic barn with approximately 2,128 sq. ft., a small tin barn and corral. The sandy loam pastures are covered with native grasses and are cross-fenced.

### LOT OR ACREAGE LISTING

| Location of Property:                      |                 | See Additi | onal Information | n below    |                                                             | Listing #: 99344        |                                    |  |  |  |
|--------------------------------------------|-----------------|------------|------------------|------------|-------------------------------------------------------------|-------------------------|------------------------------------|--|--|--|
| Address of Property:                       |                 | 1012 CR 1  | 52, Columbus     | TX 78934   |                                                             | Road Frontage:          |                                    |  |  |  |
| County:                                    |                 | Colorado   |                  |            | ☐ YES ☑ NO                                                  | For Sale Sign on Proper | ty? ☑YES ☐NO                       |  |  |  |
| Subdivision:                               |                 | None       |                  |            | Lot                                                         | Size or Dimensions:     | 204.474 Acres                      |  |  |  |
| Subdivision F                              | Restricted:     | YES        | ✓NO              | Mandatory  | Membership in Pr                                            | roperty Owners' Assn.   | ☐YES ☑NO                           |  |  |  |
|                                            |                 |            |                  |            |                                                             |                         |                                    |  |  |  |
| Number of A                                | Acres:          | 204.474 A  | cres             |            | Improvemen                                                  | ts on Property:         |                                    |  |  |  |
| Price per Ac                               | re (or)         | \$5995.00  | per acre         | Home: ☑YES |                                                             | s 🗆 NO                  | See HOME listing if Yes            |  |  |  |
| Total Listing Price: \$1,225,821.63        |                 |            |                  |            | Buildings:                                                  |                         |                                    |  |  |  |
| Terms of Sa                                |                 | +1,220,02  |                  |            |                                                             |                         |                                    |  |  |  |
|                                            | Cash:           |            | <b>☑</b> YES     | □NO        | Barns:                                                      | 2 Barns (One old; C     | ne Built in 2002)                  |  |  |  |
|                                            | Seller-Finance: |            | YES              | ✓NO        |                                                             |                         |                                    |  |  |  |
|                                            | SellFin. Teri   |            |                  | E NO       | Others:                                                     |                         |                                    |  |  |  |
|                                            | Down Paym       |            |                  | 7          |                                                             |                         |                                    |  |  |  |
|                                            | Note Period     |            |                  |            |                                                             |                         |                                    |  |  |  |
|                                            | Interest Rate   |            |                  | ☐ Ann.     | Approx. % Wooded: 85% +/-                                   |                         |                                    |  |  |  |
|                                            | Payment Mo      |            | □Qt. □S.A.       |            |                                                             | Live Oak, Pin Oak,      |                                    |  |  |  |
|                                            | Balloon Note    |            | □NO              |            | Fencing:                                                    | Perimeter ✓YES          | □NO                                |  |  |  |
|                                            |                 |            | umber of Years   |            |                                                             | Condition:              | Good                               |  |  |  |
|                                            |                 |            |                  |            |                                                             | Cross-Fencin ☐ YES      | □NO                                |  |  |  |
| Property Ta                                | 1489.96         |            |                  | 2015       |                                                             | Condition:              | Good                               |  |  |  |
| Collumbus ISD                              |                 |            | -                | 1,489.96   | Ponds:                                                      | Number of Ponds:        | Two                                |  |  |  |
| County:                                    | \$              |            |                  | 753.42     |                                                             | 1 Acre and 2 Acre       |                                    |  |  |  |
| Rice CISD:                                 | \$              |            |                  | 348.71     | Creek(s):                                                   | Name(s):                | Miller Creek                       |  |  |  |
| Rice Hosp. Dis                             |                 |            |                  | 44.01      |                                                             |                         |                                    |  |  |  |
| GWCD:                                      | \$              |            |                  | 19.54      | River(s):                                                   | Name(s):                | None                               |  |  |  |
| TOTAL:                                     | \$              |            |                  | 2,655.64   |                                                             |                         |                                    |  |  |  |
| Agricultural E                             |                 | ✓ Yes      | □No              |            | Water Well(s                                                | s): How Many?           | One                                |  |  |  |
| School Dist                                | •               | Columbus   | & Rice CISD      | I.S.D.     | Year Drilled: 1986 Approx. Depth 250 Ft.                    |                         |                                    |  |  |  |
| Minerals an                                |                 |            |                  | -          | Community Water Available: ☐ YES ☑ NO                       |                         |                                    |  |  |  |
|                                            | None            |            |                  | *Minerals  | Provider:                                                   |                         |                                    |  |  |  |
| to own:                                    | None            |            |                  | *Royalty   | Electric Serv                                               | ice Provider (Name      | a):                                |  |  |  |
| Seller will                                | None            |            |                  | Minerals   | San Bernard                                                 | Electric Cooperative    |                                    |  |  |  |
| Convey:                                    | None            |            |                  | Royalty    | Gas Service                                                 |                         | Private                            |  |  |  |
|                                            |                 |            |                  |            |                                                             |                         |                                    |  |  |  |
| <b>Leases Affe</b>                         | cting Prope     | erty:      |                  |            | Septic Syste                                                | em(s): How Many:        | One                                |  |  |  |
| Oil and Gas Lea                            | ase: Yes        |            | ☑ No             |            | Year Installed:                                             | Unknown                 |                                    |  |  |  |
| Lessee's Name                              | :               |            |                  |            | Soil Type:                                                  | Sandy Loam              |                                    |  |  |  |
| Lease Expiration                           | n Date:         |            |                  |            | Grass Type(s):                                              | Native                  |                                    |  |  |  |
|                                            |                 |            |                  |            | Flood Hazard                                                | Zone: See Seller's D    | isclosure or to be                 |  |  |  |
| Surface Lease:                             | ☐ Yes           |            | ☑ No             |            |                                                             |                         | determined by survey.              |  |  |  |
| Lessee's Name                              | :               |            |                  |            | Nearest Tow                                                 | n to Property:          | Columbus                           |  |  |  |
| Lease Expiration                           | n Date:         |            |                  |            | Distance:                                                   | Approx. 8 miles         |                                    |  |  |  |
| Oil or Gas L                               | ocations:       |            | Yes              | ✓No        | Driving time from                                           | n Houston               | 1 hour 15 minutes                  |  |  |  |
| Easements                                  | Affecting P     | roperty:   | Name(s):         |            | Items specifically excluded from the sale:  All of Seller's |                         |                                    |  |  |  |
| Pipeline:                                  | Tennessee       | Gas Transr | nission Co.      |            | personal prop                                               | perty located in and o  | n said 204.474 acres.              |  |  |  |
| Roadway:                                   | None            |            |                  |            |                                                             |                         |                                    |  |  |  |
| Electric: San Bernard Electric Co-op. Inc. |                 |            |                  |            | Additional Information: Columbus: I-10 W, Exit 693, left    |                         |                                    |  |  |  |
| Telephone:                                 | None            |            |                  |            |                                                             |                         | on Struss at "Y", right on CR 105, |  |  |  |
| _                                          | None            |            | - 1 - 1 - 1      |            |                                                             |                         | ch for Bill Johnson Real Estate    |  |  |  |
| Other:                                     |                 |            |                  |            | signs on prope                                              | erty. "Oak Creek Rancl  | n" sign at property corner.        |  |  |  |