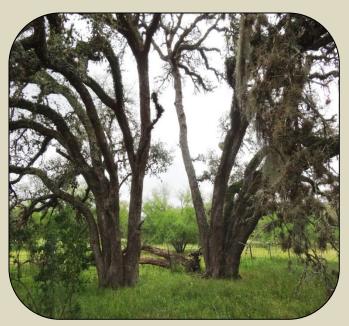

# Oak Creek Ranch

This 204-acre property is located in Colorado County, south of Columbus, Texas. The 204 acres has road frontage on three paved county roads: CR-106, CR-151 and CR-152. The land is covered with large live oak trees as well as other hardwoods. Miller Creek, which meanders completely through the property, certainly provides a touch of character as well as a natural home for an abundance of wildlife. Two nice sized, stocked ponds allow one the opportunity to fish, shoot ducks, swim or simply enjoy the beauty that nature has to offer.

Improvements on the property consist of a brick home, 3 bedroom-2 bath, built in 1986, a metallic barn with approximately 2,128 sq. ft., a small tin barn and corral. The sandy loam pastures are covered with native grasses and are cross-fenced.