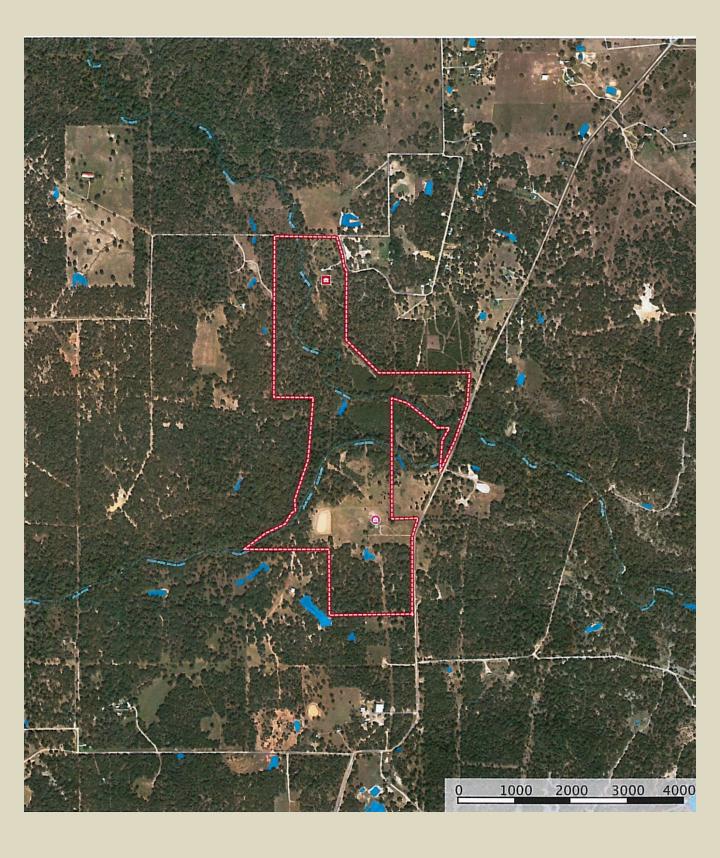

# Oak Creek Ranch

This 204-acre property is located in Colorado County, south of Columbus, Texas. The 204 acres has road frontage on three paved county roads: CR-106, CR-151 and CR-152. The land is covered with large live oak trees as well as other hardwoods. Miller Creek, which meanders completely through the property, certainly provides a touch of character as well as a natural home for an abundance of wildlife. Two nice sized, stocked ponds allow one the opportunity to fish, shoot ducks, swim or simply enjoy the beauty that nature has to offer.

### LOT OR ACREAGE LISTING

| Location of Property:                      |                 | See Additi | onal Information | n below    |                                                             | Listing #: 99344        |                                    |  |  |  |
|--------------------------------------------|-----------------|------------|------------------|------------|-------------------------------------------------------------|-------------------------|------------------------------------|--|--|--|
| Address of Property:                       |                 | 1012 CR 1  | 52, Columbus     | TX 78934   |                                                             | Road Frontage:          |                                    |  |  |  |
| County:                                    |                 | Colorado   |                  |            | ☐ YES ☑ NO                                                  | For Sale Sign on Proper | ty? ☑YES ☐NO                       |  |  |  |
| Subdivision:                               |                 | None       |                  |            | Lot                                                         | Size or Dimensions:     | 204.474 Acres                      |  |  |  |
| Subdivision F                              | Restricted:     | YES        | ✓NO              | Mandatory  | Membership in Pr                                            | roperty Owners' Assn.   | ☐YES ☑NO                           |  |  |  |
|                                            |                 |            |                  |            |                                                             |                         |                                    |  |  |  |
| Number of A                                | Acres:          | 204.474 A  | cres             |            | Improvemen                                                  | ts on Property:         |                                    |  |  |  |
| Price per Ac                               | re (or)         | \$5995.00  | per acre         | Home: ☑YES |                                                             | s 🗆 NO                  | See HOME listing if Yes            |  |  |  |
| Total Listing Price: \$1,225,821.63        |                 |            |                  |            | Buildings:                                                  |                         |                                    |  |  |  |
| Terms of Sa                                |                 | +1,220,02  |                  |            |                                                             |                         |                                    |  |  |  |
|                                            | Cash:           |            | <b>☑</b> YES     | □NO        | Barns:                                                      | 2 Barns (One old; C     | ne Built in 2002)                  |  |  |  |
|                                            | Seller-Finance: |            | YES              | ✓NO        |                                                             |                         |                                    |  |  |  |
|                                            | SellFin. Teri   |            |                  | E NO       | Others:                                                     |                         |                                    |  |  |  |
|                                            | Down Paym       |            |                  | 7          |                                                             |                         |                                    |  |  |  |
|                                            | Note Period     |            |                  |            |                                                             |                         |                                    |  |  |  |
|                                            | Interest Rate   |            |                  | ☐ Ann.     | Approx. % Wooded: 85% +/-                                   |                         |                                    |  |  |  |
|                                            | Payment Mo      |            | □Qt. □S.A.       |            |                                                             | Live Oak, Pin Oak,      |                                    |  |  |  |
|                                            | Balloon Note    |            | □NO              |            | Fencing:                                                    | Perimeter ✓YES          | □NO                                |  |  |  |
|                                            |                 |            | umber of Years   |            |                                                             | Condition:              | Good                               |  |  |  |
|                                            |                 |            |                  |            |                                                             | Cross-Fencin ☐ YES      | □NO                                |  |  |  |
| Property Ta                                | 1489.96         |            |                  | 2015       |                                                             | Condition:              | Good                               |  |  |  |
| Collumbus ISD                              |                 |            | -                | 1,489.96   | Ponds:                                                      | Number of Ponds:        | Two                                |  |  |  |
| County:                                    | \$              |            |                  | 753.42     |                                                             | 1 Acre and 2 Acre       |                                    |  |  |  |
| Rice CISD:                                 | \$              |            |                  | 348.71     | Creek(s):                                                   | Name(s):                | Miller Creek                       |  |  |  |
| Rice Hosp. Dis                             |                 |            |                  | 44.01      |                                                             |                         |                                    |  |  |  |
| GWCD:                                      | \$              |            |                  | 19.54      | River(s):                                                   | Name(s):                | None                               |  |  |  |
| TOTAL:                                     | \$              |            |                  | 2,655.64   |                                                             |                         |                                    |  |  |  |
| Agricultural E                             |                 | ✓ Yes      | □No              |            | Water Well(s                                                | s): How Many?           | One                                |  |  |  |
| School Dist                                | •               | Columbus   | & Rice CISD      | I.S.D.     | Year Drilled: 1986 Approx. Depth 250 Ft.                    |                         |                                    |  |  |  |
| Minerals an                                |                 |            |                  | -          | Community Water Available: ☐ YES ☑ NO                       |                         |                                    |  |  |  |
|                                            | None            |            |                  | *Minerals  | Provider:                                                   |                         |                                    |  |  |  |
| to own:                                    | None            |            |                  | *Royalty   | Electric Serv                                               | ice Provider (Name      | a):                                |  |  |  |
| Seller will                                | None            |            |                  | Minerals   | San Bernard                                                 | Electric Cooperative    |                                    |  |  |  |
| Convey:                                    | None            |            |                  | Royalty    | Gas Service                                                 |                         | Private                            |  |  |  |
|                                            |                 |            |                  |            |                                                             |                         |                                    |  |  |  |
| <b>Leases Affe</b>                         | cting Prope     | erty:      |                  |            | Septic Syste                                                | em(s): How Many:        | One                                |  |  |  |
| Oil and Gas Lea                            | ase: Yes        |            | ☑ No             |            | Year Installed:                                             | Unknown                 |                                    |  |  |  |
| Lessee's Name                              | :               |            |                  |            | Soil Type:                                                  | Sandy Loam              |                                    |  |  |  |
| Lease Expiration                           | n Date:         |            |                  |            | Grass Type(s):                                              | Native                  |                                    |  |  |  |
|                                            |                 |            |                  |            | Flood Hazard                                                | Zone: See Seller's D    | isclosure or to be                 |  |  |  |
| Surface Lease:                             | ☐ Yes           |            | ☑ No             |            |                                                             |                         | determined by survey.              |  |  |  |
| Lessee's Name                              | :               |            |                  |            | Nearest Tow                                                 | n to Property:          | Columbus                           |  |  |  |
| Lease Expiration                           | n Date:         |            |                  |            | Distance:                                                   | Approx. 8 miles         |                                    |  |  |  |
| Oil or Gas L                               | ocations:       |            | Yes              | ✓No        | Driving time from                                           | n Houston               | 1 hour 15 minutes                  |  |  |  |
| Easements                                  | Affecting P     | roperty:   | Name(s):         |            | Items specifically excluded from the sale:  All of Seller's |                         |                                    |  |  |  |
| Pipeline:                                  | Tennessee       | Gas Transr | nission Co.      |            | personal prop                                               | perty located in and o  | n said 204.474 acres.              |  |  |  |
| Roadway:                                   | None            |            |                  |            |                                                             |                         |                                    |  |  |  |
| Electric: San Bernard Electric Co-op. Inc. |                 |            |                  |            | Additional Information: Columbus: I-10 W, Exit 693, left    |                         |                                    |  |  |  |
| Telephone:                                 | None            |            |                  |            |                                                             |                         | on Struss at "Y", right on CR 105, |  |  |  |
| _                                          | None            |            | - 1 - 1 - 1      |            |                                                             |                         | ch for Bill Johnson Real Estate    |  |  |  |
| Other:                                     |                 |            |                  |            | signs on prope                                              | erty. "Oak Creek Rancl  | n" sign at property corner.        |  |  |  |