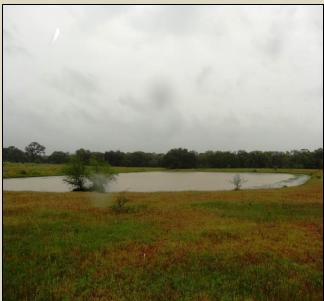

# Oak Creek Ranch

This 204-acre property is located in Colorado County, south of Columbus, Texas. The 204 acres has road frontage on three paved county roads: CR-106, CR-151 and CR-152. The land is covered with large live oak trees as well as other hardwoods. Miller Creek, which meanders completely through the property, certainly provides a touch of character as well as a natural home for an abundance of wildlife. Two nice sized, stocked ponds allow one the opportunity to fish, shoot ducks, swim or simply enjoy the beauty that nature has to offer.

### LOT OR ACREAGE LISTING

| Location of Property:                      |                 | See Additi | onal Information | n below    |                                                             | Listing #: 99344        |                                    |  |  |  |
|--------------------------------------------|-----------------|------------|------------------|------------|-------------------------------------------------------------|-------------------------|------------------------------------|--|--|--|
| Address of Property:                       |                 | 1012 CR 1  | 52, Columbus     | TX 78934   |                                                             | Road Frontage:          |                                    |  |  |  |
| County:                                    |                 | Colorado   |                  |            | ☐ YES ☑ NO                                                  | For Sale Sign on Proper | ty? ☑YES ☐NO                       |  |  |  |
| Subdivision:                               |                 | None       |                  |            | Lot                                                         | Size or Dimensions:     | 204.474 Acres                      |  |  |  |
| Subdivision F                              | Restricted:     | YES        | ✓NO              | Mandatory  | Membership in Pr                                            | roperty Owners' Assn.   | ☐YES ☑NO                           |  |  |  |
|                                            |                 |            |                  |            |                                                             |                         |                                    |  |  |  |
| Number of A                                | Acres:          | 204.474 A  | cres             |            | Improvemen                                                  | ts on Property:         |                                    |  |  |  |
| Price per Ac                               | re (or)         | \$5995.00  | per acre         | Home: ☑YES |                                                             | s 🗆 NO                  | See HOME listing if Yes            |  |  |  |
| Total Listing Price: \$1,225,821.63        |                 |            |                  |            | Buildings:                                                  |                         |                                    |  |  |  |
| Terms of Sa                                |                 | +1,220,02  |                  |            |                                                             |                         |                                    |  |  |  |
|                                            | Cash:           |            | <b>☑</b> YES     | □NO        | Barns:                                                      | 2 Barns (One old; C     | ne Built in 2002)                  |  |  |  |
|                                            | Seller-Finance: |            | YES              | ✓NO        |                                                             |                         |                                    |  |  |  |
|                                            | SellFin. Teri   |            |                  | E NO       | Others:                                                     |                         |                                    |  |  |  |
|                                            | Down Paym       |            |                  | 7          |                                                             |                         |                                    |  |  |  |
|                                            | Note Period     |            |                  |            |                                                             |                         |                                    |  |  |  |
|                                            | Interest Rate   |            |                  | ☐ Ann.     | Approx. % Wooded: 85% +/-                                   |                         |                                    |  |  |  |
|                                            | Payment Mo      |            | □Qt. □S.A.       |            |                                                             | Live Oak, Pin Oak,      |                                    |  |  |  |
|                                            | Balloon Note    |            | □NO              |            | Fencing:                                                    | Perimeter ✓YES          | □NO                                |  |  |  |
|                                            |                 |            | umber of Years   |            |                                                             | Condition:              | Good                               |  |  |  |
|                                            |                 |            |                  |            |                                                             | Cross-Fencin ☐ YES      | □NO                                |  |  |  |
| Property Ta                                | 1489.96         |            |                  | 2015       |                                                             | Condition:              | Good                               |  |  |  |
| Collumbus ISD                              |                 |            | -                | 1,489.96   | Ponds:                                                      | Number of Ponds:        | Two                                |  |  |  |
| County:                                    | \$              |            |                  | 753.42     |                                                             | 1 Acre and 2 Acre       |                                    |  |  |  |
| Rice CISD:                                 | \$              |            |                  | 348.71     | Creek(s):                                                   | Name(s):                | Miller Creek                       |  |  |  |
| Rice Hosp. Dis                             |                 |            |                  | 44.01      |                                                             |                         |                                    |  |  |  |
| GWCD:                                      | \$              |            |                  | 19.54      | River(s):                                                   | Name(s):                | None                               |  |  |  |
| TOTAL:                                     | \$              |            |                  | 2,655.64   |                                                             |                         |                                    |  |  |  |
| Agricultural E                             |                 | ✓ Yes      | □No              |            | Water Well(s                                                | s): How Many?           | One                                |  |  |  |
| School Dist                                | •               | Columbus   | & Rice CISD      | I.S.D.     | Year Drilled: 1986 Approx. Depth 250 Ft.                    |                         |                                    |  |  |  |
| Minerals an                                |                 |            |                  | -          | Community Water Available: ☐ YES ☑ NO                       |                         |                                    |  |  |  |
|                                            | None            |            |                  | *Minerals  | Provider:                                                   |                         |                                    |  |  |  |
| to own:                                    | None            |            |                  | *Royalty   | Electric Serv                                               | ice Provider (Name      | a):                                |  |  |  |
| Seller will                                | None            |            |                  | Minerals   | San Bernard                                                 | Electric Cooperative    |                                    |  |  |  |
| Convey:                                    | None            |            |                  | Royalty    | Gas Service                                                 |                         | Private                            |  |  |  |
|                                            |                 |            |                  |            |                                                             |                         |                                    |  |  |  |
| <b>Leases Affe</b>                         | cting Prope     | erty:      |                  |            | Septic Syste                                                | em(s): How Many:        | One                                |  |  |  |
| Oil and Gas Lea                            | ase: Yes        |            | ☑ No             |            | Year Installed:                                             | Unknown                 |                                    |  |  |  |
| Lessee's Name                              | :               |            |                  |            | Soil Type:                                                  | Sandy Loam              |                                    |  |  |  |
| Lease Expiration                           | n Date:         |            |                  |            | Grass Type(s):                                              | Native                  |                                    |  |  |  |
|                                            |                 |            |                  |            | Flood Hazard                                                | Zone: See Seller's D    | isclosure or to be                 |  |  |  |
| Surface Lease:                             | ☐ Yes           |            | ☑ No             |            |                                                             |                         | determined by survey.              |  |  |  |
| Lessee's Name                              | :               |            |                  |            | Nearest Tow                                                 | n to Property:          | Columbus                           |  |  |  |
| Lease Expiration                           | n Date:         |            |                  |            | Distance:                                                   | Approx. 8 miles         |                                    |  |  |  |
| Oil or Gas L                               | ocations:       |            | Yes              | ✓No        | Driving time from                                           | n Houston               | 1 hour 15 minutes                  |  |  |  |
| Easements                                  | Affecting P     | roperty:   | Name(s):         |            | Items specifically excluded from the sale:  All of Seller's |                         |                                    |  |  |  |
| Pipeline:                                  | Tennessee       | Gas Transr | nission Co.      |            | personal prop                                               | perty located in and o  | n said 204.474 acres.              |  |  |  |
| Roadway:                                   | None            |            |                  |            |                                                             |                         |                                    |  |  |  |
| Electric: San Bernard Electric Co-op. Inc. |                 |            |                  |            | Additional Information: Columbus: I-10 W, Exit 693, left    |                         |                                    |  |  |  |
| Telephone:                                 | None            |            |                  |            |                                                             |                         | on Struss at "Y", right on CR 105, |  |  |  |
| _                                          | None            |            | - 1 - 1 - 1      |            |                                                             |                         | ch for Bill Johnson Real Estate    |  |  |  |
| Other:                                     |                 |            |                  |            | signs on prope                                              | erty. "Oak Creek Rancl  | n" sign at property corner.        |  |  |  |