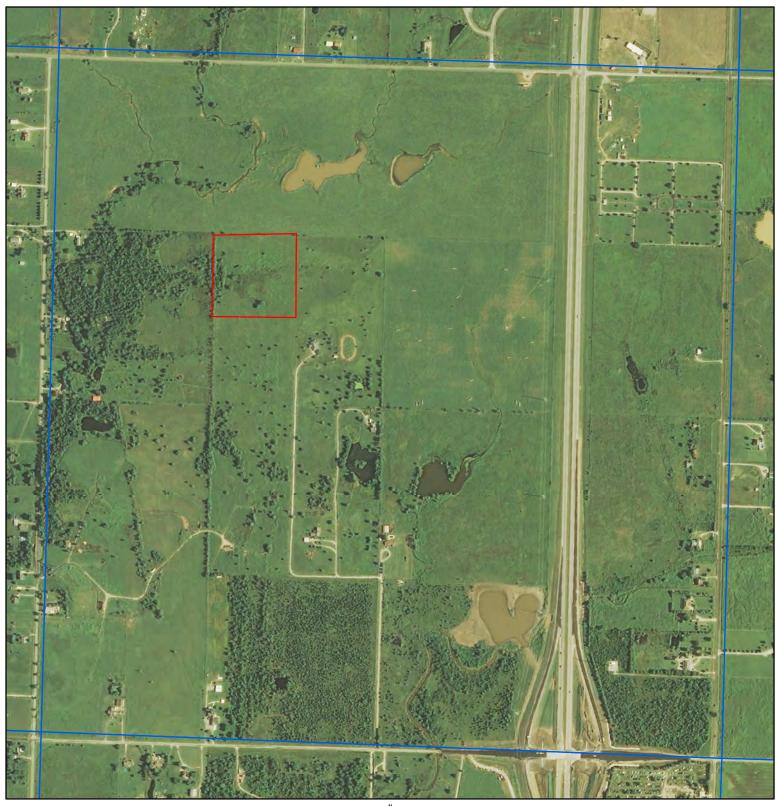

## **Tulsa County, Oklahoma**

2014 Program Year

Map Created March 25, 2014

Sec 4-T21N-R13E

United States Department of Agriculture (USDA) Farm Service Agency (FSA) maps are for FSA Program administration only. This map does not represent a legal survey or reflect actual ownership; rather it depicts the information provided directly from the producer and/or National Agricultural Imagery Program (NAIP) imagery. The producer accepts the data 'as is' and assumes all risks associated with its use. USDA-FSA assumes no responsibility for actual or consequential damage incurred as a result of any user's reliance on this data outside FSA Programs. Wetland identifiers do not represent the size, shape, or specific determination of the area. Refer to your original determination (CPA-026 and attached maps) for exact boundaries and determinations or contact USDA Natural Resources Conservation Service (NRCS).