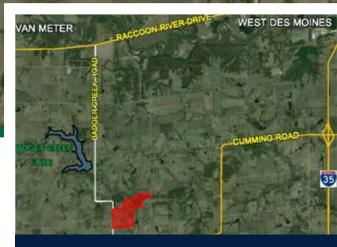

#### DIRECTIONS

From West Des Moines: Take Interstate 35 south to the Cumming/Norwalk exit. Take Exit 65 and turn right (west) on County Highway G14 (Cumming Road). Continue west on Cumming Road for 8.5 miles. Turn right (north) onto Badger Creek Road. The property is 1 mile north of Cumming Road on the east side of Badger Creek Road. Look for Signs.