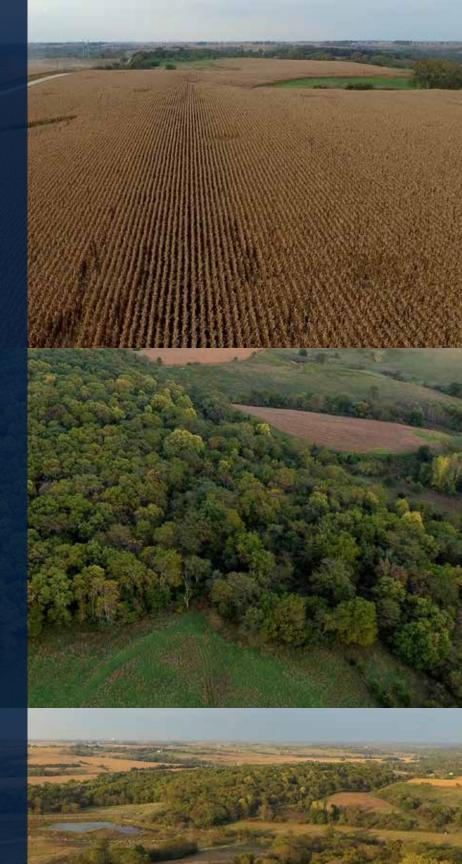

#### **LISTING # 13738**

- Presenting 293 Acres m/l located just outside of the Des Moines metro in the northeast corner of Madison County
- 38.77 Acres m/l in row crop production with a weighted average CSR of 72.5 (CSR2 80.4)
- 56.96 Acres enrolled in CRP with an annual payment of \$10,239
- Large block of hardwood timber including walnut, oak, hickory, maple and elm loaded with Deer and Turkey
- Wetland structure maintained by the Madison County Soil and Water Conservation District frequented by a wide variety of waterfowl throughout the year
- Access from both Badger Creek Road on the west and Timber Ridge Ave to the east
- Diverse combination of income from Row Crop, hay ground, and CRP with unlimited recreational potential
- Within 1 mile of Badger Creek State Recreational Area and 10 minutes to Jordan Creek Town Center
- With the proposed extension of Veterans Parkway and construction of a new data center nearby, this property serves well for long term investment