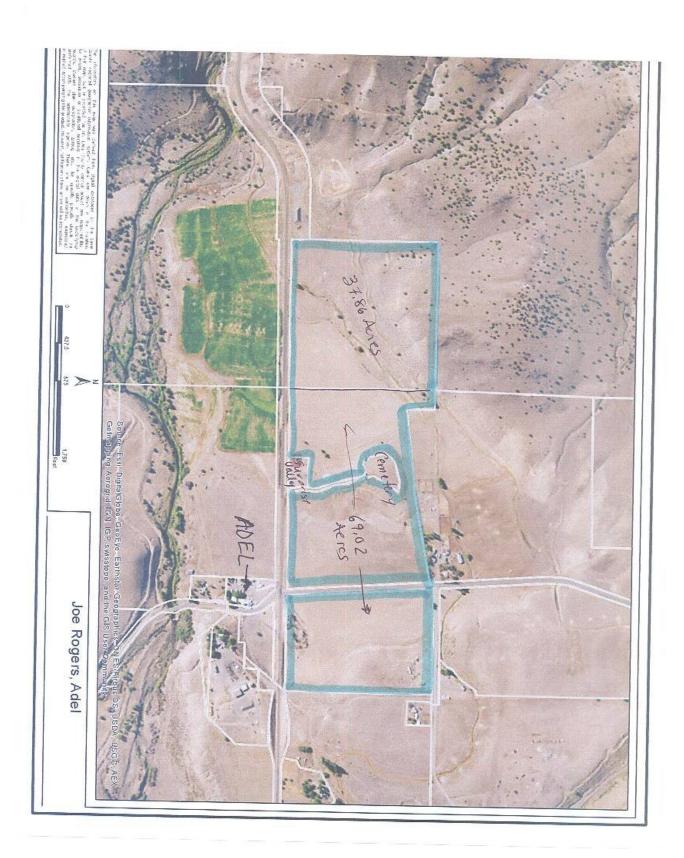

#### **20915 HWY. 140 EAST ADEL, OR**

LOCATION: 20915 Highway 140 East, Adel, Oregon. There are two tax lots, one is tax lot 100, T39S, R24EWM, section 21B. The other is tax lot 1000, T39S, R24EWM. Both tax lots join Highway 140. This property is directly north of the Adel store on the north side of Highway 140. The Plush-Adel road goes through the middle of tax lot 100. Adel is a community located about 33 miles east of Lakeview, OR. There is a post office and store with food and fuel. There is also a grade school and church. Lakeview has a grocery store, nice hospital and long-term care facility. Klamath Falls is only another 100 miles to the west from Lakeview and has all the conveniences of a larger city.

**PROPERTY:** There is a total of 106.88 deeded acres in the two tax lots. Tax lot 100 is 69.02 acres and tax lot 1000 is 37.86 acres. The land lays on the north side of Highway 140 and begins at the west side of the valley and runs about 3/4 of a mile to the east. The farm ground, of which there is about 55 to 60 acres, is good soil and has 55.3 acres of water rights from Deep Creek. The certificates are: Certificate # 9428 - 51.6 acres - priority date 1892

The balance of the land is sagebrush and native grass. There is a cemetery in the middle of tax lot 100 and it is fenced. It is 1.86 acres and includes a road from Highway 140. It is part of the Lake County Cemetery Maintenance District. Surprise Valley Electric has a small parcel for a substation along Highway 140. It is 1.0 acre and is a separate tax lot.

The 37.86 acre tax lot on the west end could have a house built on it. It would require getting a non-farm dwelling permit from Lake County. The 69.02 acre tax lot has an address. There is an old, un-occupied single wide manufactured home on this parcel. You could apply for a replacement permit to put a newer home on it. Everything east of the Plush-Adel road, which is about 24 acres, is zoned A-3, (RC or rural center with a minimum lot size of 1 acre) so that a person could do different things. For example, you could split it into smaller parcels, apply to do like a RV park, etc. The Lake County Planning director could advise a potential buyer.