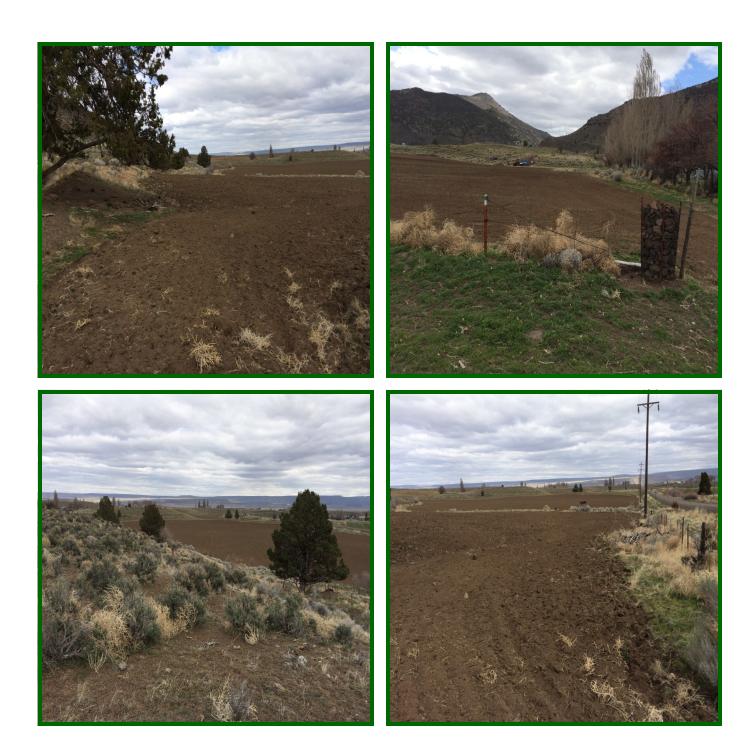

**PROPERTY:** There is a total of 106.88 deeded acres in the two tax lots. Tax lot 100 is 69.02 acres and tax lot 1000 is 37.86 acres. The land lays on the north side of Highway 140 and begins at the west side of the valley and runs about 3/4 of a mile to the east. The farm ground, of which there is about 55 to 60 acres, is good soil and has 55.3 acres of water rights from Deep Creek. The certificates are: Certificate # 9428 - 51.6 acres - priority date 1892

Certificate # 66882 - 3.7 acres - priority date 1978

This land has not been irrigated for several years. There is a pipe line that comes out of Deep Creek. This pipeline needs to have extensive repair done to it in order to deliver water into the ditch. Potential buyers should check this out.

#### **20915 HWY. 140 EAST ADEL, OR**

**TAXES:** 2015- **\$245.00** (Tax lot 100-\$224.18; Tax lot 1000- \$20.82)

**IMPROVEMENTS:** There is an old singlewide along Highway 140 and east of the Plush-Adel road. It has not been lived in for a long time, but at one time was hooked up to a well. The well could now be used for stock water if needed. The property is fenced and cross-fenced. However, part of the west end of the property the fence is not on line. It basically follows the irrigation ditch, but could easily be fenced on line. There are no other improvements on the property.