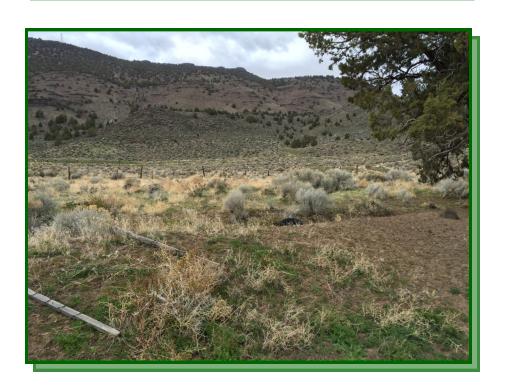

The balance of the land is sagebrush and native grass. There is a cemetery in the middle of tax lot 100 and it is fenced. It is 1.86 acres and includes a road from Highway 140. It is part of the Lake County Cemetery Maintenance District. Surprise Valley Electric has a small parcel for a substation along Highway 140. It is 1.0 acre and is a separate tax lot.

The 37.86 acre tax lot on the west end could have a house built on it. It would require getting a non-farm dwelling permit from Lake County. The 69.02 acre tax lot has an address. There is an old, un-occupied single wide manufactured home on this parcel. You could apply for a replacement permit to put a newer home on it. Everything east of the Plush-Adel road, which is about 24 acres, is zoned A-3, (RC or rural center with a minimum lot size of 1 acre) so that a person could do different things. For example, you could split it into smaller parcels, apply to do like a RV park, etc. The Lake County Planning director could advise a potential buyer.