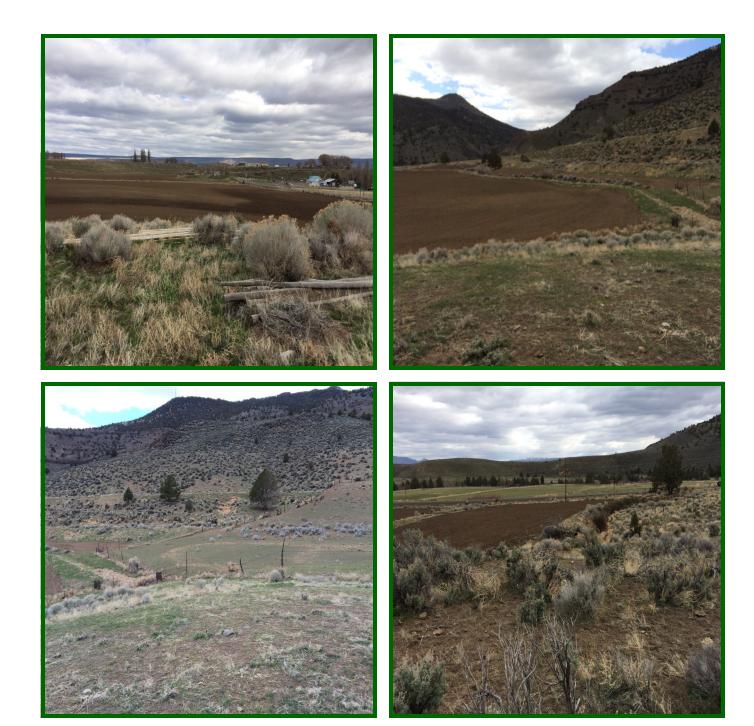

**PROPERTY:** There is a total of 106.88 deeded acres in the two tax lots. Tax lot 100 is 69.02 acres and tax lot 1000 is 37.86 acres. The land lays on the north side of Highway 140 and begins at the west side of the valley and runs about 3/4 of a mile to the east. The farm ground, of which there is about 55 to 60 acres, is good soil and has 55.3 acres of water rights from Deep Creek. The certificates are: Certificate # 9428 - 51.6 acres - priority date 1892

The balance of the land is sagebrush and native grass. There is a cemetery in the middle of tax lot 100 and it is fenced. It is 1.86 acres and includes a road from Highway 140. It is part of the Lake County Cemetery Maintenance District. Surprise Valley Electric has a small parcel for a substation along Highway 140. It is 1.0 acre and is a separate tax lot.

The 37.86 acre tax lot on the west end could have a house built on it. It would require getting a non-farm dwelling permit from Lake County. The 69.02 acre tax lot has an address. There is an old, un-occupied single wide manufactured home on this parcel. You could apply for a replacement permit to put a newer home on it. Everything east of the Plush-Adel road, which is about 24 acres, is zoned A-3, (RC or rural center with a minimum lot size of 1 acre) so that a person could do different things. For example, you could split it into smaller parcels, apply to do like a RV park, etc. The Lake County Planning director could advise a potential buyer.