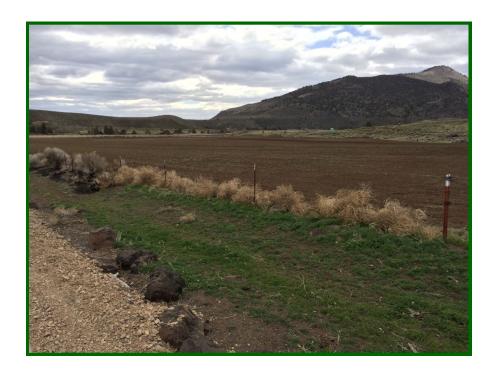

**PROPERTY:** There is a total of 106.88 deeded acres in the two tax lots. Tax lot 100 is 69.02 acres and tax lot 1000 is 37.86 acres. The land lays on the north side of Highway 140 and begins at the west side of the valley and runs about 3/4 of a mile to the east. The farm ground, of which there is about 55 to 60 acres, is good soil and has 55.3 acres of water rights from Deep Creek. The certificates are: Certificate # 9428 - 51.6 acres - priority date 1892

The balance of the land is sagebrush and native grass. There is a cemetery in the middle of tax lot 100 and it is fenced. It is 1.86 acres and includes a road from Highway 140. It is part of the Lake County Cemetery Maintenance District. Surprise Valley Electric has a small parcel for a substation along Highway 140. It is 1.0 acre and is a separate tax lot.