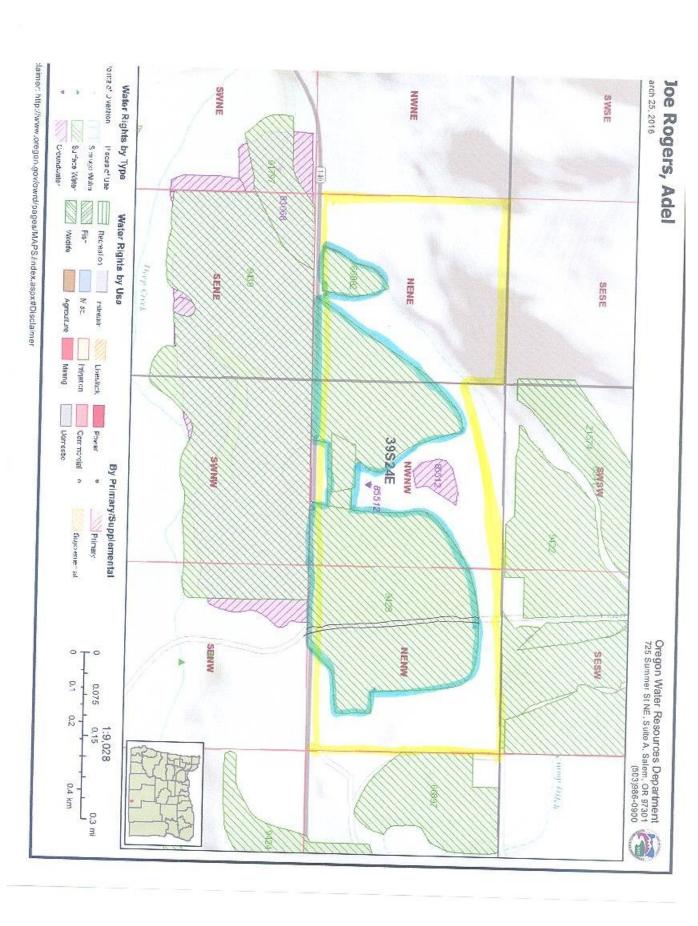

**PROPERTY:** There is a total of 106.88 deeded acres in the two tax lots. Tax lot 100 is 69.02 acres and tax lot 1000 is 37.86 acres. The land lays on the north side of Highway 140 and begins at the west side of the valley and runs about 3/4 of a mile to the east. The farm ground, of which there is about 55 to 60 acres, is good soil and has 55.3 acres of water rights from Deep Creek. The certificates are: Certificate # 9428 - 51.6 acres - priority date 1892

Certificate # 66882 - 3.7 acres - priority date 1978

This land has not been irrigated for several years. There is a pipe line that comes out of Deep Creek. This pipeline needs to have extensive repair done to it in order to deliver water into the ditch. Potential buyers should check this out.