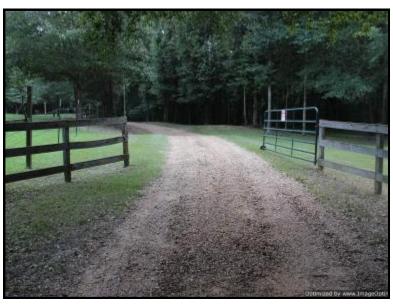

# WELCOME TO ANEVAY 250 AC. IN HINDS COUNTY, MS

- 250 Acres in Edwards, MS which is located in Western Hinds County!
- A Gorgeous 15 Acre Fully Stocked Lake!
- 2,500 Sq. Ft Camp that consist of 4 bedrooms and 2 Baths!
- A Mile of Paved Road Frontage on Goat Hill Road with 5 gated entrances!
- Extensive road system throughout the property with food plots, box stands, creeks, ladder stands and more!
- Abundant with <u>Deer, Turkey and other Small</u> <u>Game!</u>
- 2,400 Sq. Ft metal shop with all utilities that also has 3 roll up doors, tons of storage and a skinning rack!
- Located Just 15 minutes from Clinton and Vicksburg, MS!
- One of the finest tracts you will find in Hinds County, MS!

WELCOME TO ANEVAY! This 250 acres, located in Western Hinds County, MS, is as good as it gets. One of this property's many features is its 11 acre stocked lake that has outstanding fishing. It also features a 2,500 Sq. foot mobile home that has 4 bedrooms, 2 baths and 2 living areas with a spacious kitchen. Adjacent to the camp, there is a 2,500 sq. foot fully enclosed shop with 3 roll up doors, skinning rack with a utility sink and tons of storage space. The property is also loaded with mature hardwood timber with bedding areas that produce some of the best deer and turkey hunting around. There is an excellent road system throughout, creeks that traverse the property, and food plots in place with deer stands strategically placed to catch the deer moving from bedding area to feeding area. 8 acres of fenced pasture land is established with a round pen. With 5 entrances off of Goat Hill Road, you can access this property with ease. Steps lead from the camp to a deck overlooking your private lake. This property is only 15 minutes from Clinton, MS and 15 minutes from Vicksburg, MS! Don't miss out on this awesome opportunity to own your slice of paradise. Call Joseph Today for your private showing of Anevay!!