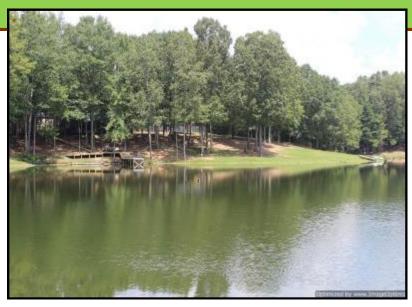

# WELCOME TO ANEVAY 250 AC. IN HINDS COUNTY, MS

- 250 Acres in Edwards, MS which is located in Western Hinds County!
- A Gorgeous 15 Acre Fully Stocked Lake!
- 2,500 Sq. Ft Camp that consist of 4 bedrooms and 2 Baths!
- A Mile of Paved Road Frontage on Goat Hill Road with 5 gated entrances!
- Extensive road system throughout the property with food plots, box stands, creeks, ladder stands and more!
- Abundant with <u>Deer, Turkey and other Small</u> <u>Game!</u>
- 2,400 Sq. Ft metal shop with all utilities that also has 3 roll up doors, tons of storage and a skinning rack!
- Located Just 15 minutes from Clinton and Vicksburg, MS!
- One of the finest tracts you will find in Hinds County, MS!

WELCOME TO ANEVAY! This 250 acres, located in Western Hinds County, MS, is as good as it gets. One of this property's many features is its 11 acre stocked lake that has outstanding fishing. It also features a 2,500 Sq. foot mobile home that has 4 bedrooms, 2 baths and 2 living areas with a spacious kitchen. Adjacent to the camp, there is a 2,500 sq. foot fully enclosed shop with 3 roll up doors, skinning rack with a utility sink and tons of storage space. The property is also loaded with mature hardwood timber with bedding areas that produce some of the best deer and turkey hunting around. There is an excellent road system throughout, creeks that traverse the property, and food plots in place with deer stands strategically placed to catch the deer moving from bedding area to feeding area. 8 acres of fenced pasture land is established with a round pen. With 5 entrances off of Goat Hill Road, you can access this property with ease. Steps lead from the camp to a deck overlooking your private lake. This property is only 15 minutes from Clinton, MS and 15 minutes from Vicksburg, MS! Don't miss out on this awesome opportunity to own your slice of paradise. Call Joseph Today for your private showing of Anevay!!