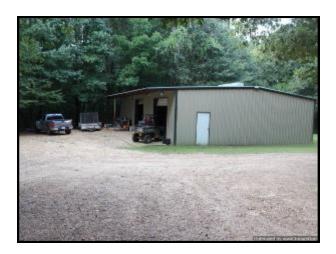

# WELCOME TO ANEVAY 250 AC. IN HINDS COUNTY, MS

- 250 Acres in Edwards, MS which is located in Western Hinds County!
- A Gorgeous 15 Acre Fully Stocked Lake!
- 2,500 Sq. Ft Camp that consist of 4 bedrooms and 2 Baths!
- A Mile of Paved Road Frontage on Goat Hill Road with 5 gated entrances!
- Extensive road system throughout the property with food plots, box stands, creeks, ladder stands and more!
- Abundant with <u>Deer, Turkey and other Small</u> <u>Game!</u>
- 2,400 Sq. Ft metal shop with all utilities that also has 3 roll up doors, tons of storage and a skinning rack!
- Located Just 15 minutes from Clinton and Vicksburg, MS!
- One of the finest tracts you will find in Hinds County, MS!

WELCOME TO ANEVAY! This 250 acres, located in Western Hinds County, MS, is as good as it gets. One of this property's many features is its 11 acre stocked lake that has outstanding fishing. It also features a 2,500 Sq. foot mobile home that has 4 bedrooms, 2 baths and 2 living areas with a spacious kitchen. Adjacent to the camp, there is a 2,500 sq. foot fully enclosed shop with 3 roll up doors, skinning rack with a utility sink and tons of storage space. The property is also loaded with mature hardwood timber with bedding areas that produce some of the best deer and turkey hunting around. There is an excellent road system throughout, creeks that traverse the property, and food plots in place with deer stands strategically placed to catch the deer moving from bedding area to feeding area. 8 acres of fenced pasture land is established with a round pen. With 5 entrances off of Goat Hill Road, you can access this property with ease. Steps lead from the camp to a deck overlooking your private lake. This property is only 15 minutes from Clinton, MS and 15 minutes from Vicksburg, MS! Don't miss out on this awesome opportunity to own your slice of paradise. Call Joseph Today for your private showing of Anevay!!