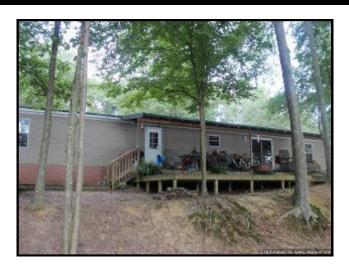

# WELCOME TO ANEVAY 250 AC. IN HINDS COUNTY, MS

- 250 Acres in Edwards, MS which is located in Western Hinds County!
- A Gorgeous 15 Acre Fully Stocked Lake!
- 2,500 Sq. Ft Camp that consist of 4 bedrooms and 2 Baths!
- A Mile of Paved Road Frontage on Goat Hill Road with 5 gated entrances!
- Extensive road system throughout the property with food plots, box stands, creeks, ladder stands and more!
- Abundant with <u>Deer, Turkey and other Small</u> <u>Game!</u>
- 2,400 Sq. Ft metal shop with all utilities that also has 3 roll up doors, tons of storage and a skinning rack!
- Located Just 15 minutes from Clinton and Vicksburg, MS!
- One of the finest tracts you will find in Hinds County, MS!

WELCOME TO ANEVAY! This 250 acres, located in Western Hinds County, MS, is as good as it gets. One of this property's many features is its 11 acre stocked lake that has outstanding fishing. It also features a 2,500 Sq. foot mobile home that has 4 bedrooms, 2 baths and 2 living areas with a spacious kitchen. Adjacent to the camp, there is a 2,500 sq. foot fully enclosed shop with 3 roll up doors, skinning rack with a utility sink and tons of storage space. The property is also loaded with mature hardwood timber with bedding areas that produce some of the best deer and turkey hunting around. There is an excellent road system throughout, creeks that traverse the property, and food plots in place with deer stands strategically placed to catch the deer moving from bedding area to feeding area. 8 acres of fenced pasture land is established with a round pen. With 5 entrances off of Goat Hill Road, you can access this property with ease. Steps lead from the camp to a deck overlooking your private lake. This property is only 15 minutes from Clinton, MS and 15 minutes from Vicksburg, MS! Don't miss out on this awesome opportunity to own your slice of paradise. Call Joseph Today for your private showing of Anevay!!