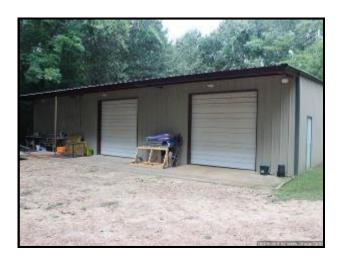

# WELCOME TO ANEVAY 250 AC. IN HINDS COUNTY, MS

- 250 Acres in Edwards, MS which is located in Western Hinds County!
- A Gorgeous 15 Acre Fully Stocked Lake!
- 2,500 Sq. Ft Camp that consist of 4 bedrooms and 2 Baths!
- A Mile of Paved Road Frontage on Goat Hill Road with 5 gated entrances!
- Extensive road system throughout the property with food plots, box stands, creeks, ladder stands and more!
- Abundant with <u>Deer, Turkey and other Small</u> <u>Game!</u>
- 2,400 Sq. Ft metal shop with all utilities that also has 3 roll up doors, tons of storage and a skinning rack!
- Located Just 15 minutes from Clinton and Vicksburg, MS!
- One of the finest tracts you will find in Hinds County, MS!

WELCOME TO ANEVAY! This 250 acres, located in Western Hinds County, MS, is as good as it gets. One of this property's many features is its 11 acre stocked lake that has outstanding fishing. It also features a 2,500 Sq. foot mobile home that has 4 bedrooms, 2 baths and 2 living areas with a spacious kitchen. Adjacent to the camp, there is a 2,500 sq. foot fully enclosed shop with 3 roll up doors, skinning rack with a utility sink and tons of storage space. The property is also loaded with mature hardwood timber with bedding areas that produce some of the best deer and turkey hunting around. There is an excellent road system throughout, creeks that traverse the property, and food plots in place with deer stands strategically placed to catch the deer moving from bedding area to feeding area. 8 acres of fenced pasture land is established with a round pen. With 5 entrances off of Goat Hill Road, you can access this property with ease. Steps lead from the camp to a deck overlooking your private lake. This property is only 15 minutes from Clinton, MS and 15 minutes from Vicksburg, MS! Don't miss out on this awesome opportunity to own your slice of paradise. Call Joseph Today for your private showing of Anevay!!