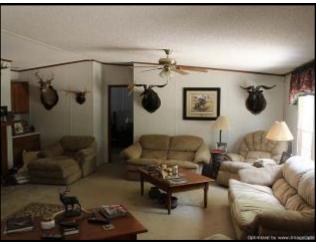

WELCOME TO ANEVAY! This 250 acres, located in Western Hinds County, MS, is as good as it gets. One of this property's many features is its 11 acre stocked lake that has outstanding fishing. It also features a 2,500 Sq. foot mobile home that has 4 bedrooms, 2 baths and 2 living areas with a spacious kitchen. Adjacent to the camp, there is a 2,500 sq. foot fully enclosed shop with 3 roll up doors, skinning rack with a utility sink and tons of storage space. The property is also loaded with mature hardwood timber with bedding areas that produce some of the best deer and turkey hunting around. There is an excellent road system throughout, creeks that traverse the property, and food plots in place with deer stands strategically placed to catch the deer moving from bedding area to feeding area. 8 acres of fenced pasture land is established with a round pen. With 5 entrances off of Goat Hill Road, you can access this property with ease. Steps lead from the camp to a deck overlooking your private lake. This property is only 15 minutes from Clinton, MS and 15 minutes from Vicksburg, MS! Don't miss out on this awesome opportunity to own your slice of paradise. Call Joseph Today for your private showing of Anevay!!