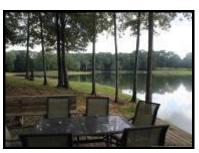

# WELCOME TO ANEVAY 250 AC. IN HINDS COUNTY, MS

- 250 Acres in Edwards, MS which is located in Western Hinds County!
- A Gorgeous 15 Acre Fully Stocked Lake!
- 2,500 Sq. Ft Camp that consist of 4 bedrooms and 2 Baths!
- A Mile of Paved Road Frontage on Goat Hill Road with 5 gated entrances!
- Extensive road system throughout the property with food plots, box stands, creeks, ladder stands and more!
- Abundant with <u>Deer, Turkey and other Small</u> <u>Game!</u>
- 2,400 Sq. Ft metal shop with all utilities that also has 3 roll up doors, tons of storage and a skinning rack!
- Located Just 15 minutes from Clinton and Vicksburg, MS!
- One of the finest tracts you will find in Hinds County, MS!

WELCOME TO ANEVAY! This 250 acres, located in Western Hinds County, MS, is as good as it gets. One of this property's many features is its 11 acre stocked lake that has outstanding fishing. It also features a 2,500 Sq. foot mobile home that has 4 bedrooms, 2 baths and 2 living areas with a spacious kitchen. Adjacent to the camp, there is a 2,500 sq. foot fully enclosed shop with 3 roll up doors, skinning rack with a utility sink and tons of storage space. The property is also loaded with mature hardwood timber with bedding areas that produce some of the best deer and turkey hunting around. There is an excellent road system throughout, creeks that traverse the property, and food plots in place with deer stands strategically placed to catch the deer moving from bedding area to feeding area. 8 acres of fenced pasture land is established with a round pen. With 5 entrances off of Goat Hill Road, you can access this property with ease. Steps lead from the camp to a deck overlooking your private lake. This property is only 15 minutes from Clinton, MS and 15 minutes from Vicksburg, MS! Don't miss out on this awesome opportunity to own your slice of paradise. Call Joseph Today for your private showing of Anevay!!