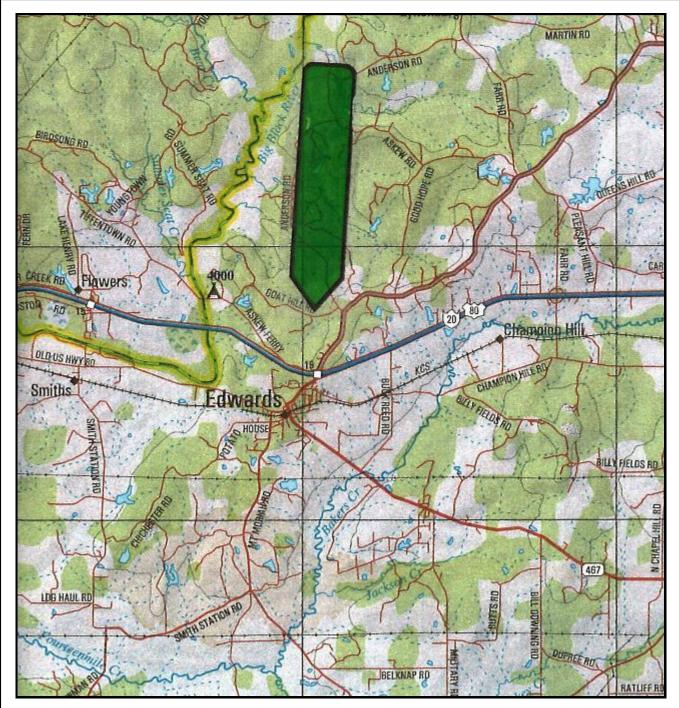

#### **Location Map**

<u>DIRECTIONS:</u> From the Edwards exit off of Interstate 2, go north on Highway 22 approximately 1.2 miles and take a slight left turn onto Anderson Road, take Anderson Road .14 miles to Goat Hill Road on your left, take Goat Hill Road .5 miles to property on your left.