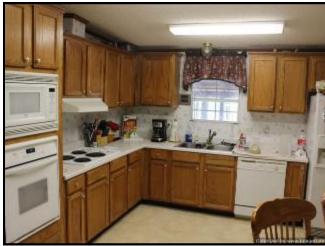

WELCOME TO ANEVAY! This 250 acres, located in Western Hinds County, MS, is as good as it gets. One of this property's many features is its 11 acre stocked lake that has outstanding fishing. It also features a 2,500 Sq. foot mobile home that has 4 bedrooms, 2 baths and 2 living areas with a spacious kitchen. Adjacent to the camp, there is a 2,500 sq. foot fully enclosed shop with 3 roll up doors, skinning rack with a utility sink and tons of storage space. The property is also loaded with mature hardwood timber with bedding areas that produce some of the best deer and turkey hunting around. There is an excellent road system throughout, creeks that traverse the property, and food plots in place with deer stands strategically placed to catch the deer moving from bedding area to feeding area. 8 acres of fenced pasture land is established with a round pen. With 5 entrances off of Goat Hill Road, you can access this property with ease. Steps lead from the camp to a deck overlooking your private lake. This property is only 15 minutes from Clinton, MS and 15 minutes from Vicksburg, MS! Don't miss out on this awesome opportunity to own your slice of paradise. Call Joseph Today for your private showing of Anevay!!