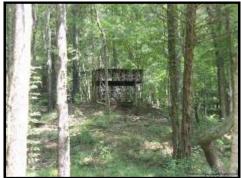

# WELCOME TO ANEVAY 250 AC. IN HINDS COUNTY, MS

- 250 Acres in Edwards, MS which is located in Western Hinds County!
- A Gorgeous 15 Acre Fully Stocked Lake!
- 2,500 Sq. Ft Camp that consist of 4 bedrooms and 2 Baths!
- A Mile of Paved Road Frontage on Goat Hill Road with 5 gated entrances!
- Extensive road system throughout the property with food plots, box stands, creeks, ladder stands and more!
- Abundant with <u>Deer, Turkey and other Small</u> <u>Game!</u>
- 2,400 Sq. Ft metal shop with all utilities that also has 3 roll up doors, tons of storage and a skinning rack!
- Located Just 15 minutes from Clinton and Vicksburg, MS!
- One of the finest tracts you will find in Hinds County, MS!

WELCOME TO ANEVAY! This 250 acres, located in Western Hinds County, MS, is as good as it gets. One of this property's many features is its 11 acre stocked lake that has outstanding fishing. It also features a 2,500 Sq. foot mobile home that has 4 bedrooms, 2 baths and 2 living areas with a spacious kitchen. Adjacent to the camp, there is a 2,500 sq. foot fully enclosed shop with 3 roll up doors, skinning rack with a utility sink and tons of storage space. The property is also loaded with mature hardwood timber with bedding areas that produce some of the best deer and turkey hunting around. There is an excellent road system throughout, creeks that traverse the property, and food plots in place with deer stands strategically placed to catch the deer moving from bedding area to feeding area. 8 acres of fenced pasture land is established with a round pen. With 5 entrances off of Goat Hill Road, you can access this property with ease. Steps lead from the camp to a deck overlooking your private lake. This property is only 15 minutes from Clinton, MS and 15 minutes from Vicksburg, MS! Don't miss out on this awesome opportunity to own your slice of paradise. Call Joseph Today for your private showing of Anevay!!