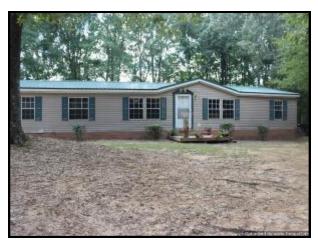

# WELCOME TO ANEVAY 250 AC. IN HINDS COUNTY, MS

- 250 Acres in Edwards, MS which is located in Western Hinds County!
- A Gorgeous 15 Acre Fully Stocked Lake!
- 2,500 Sq. Ft Camp that consist of 4 bedrooms and 2 Baths!
- A Mile of Paved Road Frontage on Goat Hill Road with 5 gated entrances!
- Extensive road system throughout the property with food plots, box stands, creeks, ladder stands and more!
- Abundant with <u>Deer, Turkey and other Small</u> <u>Game!</u>
- 2,400 Sq. Ft metal shop with all utilities that also has 3 roll up doors, tons of storage and a skinning rack!
- Located Just 15 minutes from Clinton and Vicksburg, MS!
- One of the finest tracts you will find in Hinds County, MS!

WELCOME TO ANEVAY! This 250 acres, located in Western Hinds County, MS, is as good as it gets. One of this property's many features is its 11 acre stocked lake that has outstanding fishing. It also features a 2,500 Sq. foot mobile home that has 4 bedrooms, 2 baths and 2 living areas with a spacious kitchen. Adjacent to the camp, there is a 2,500 sq. foot fully enclosed shop with 3 roll up doors, skinning rack with a utility sink and tons of storage space. The property is also loaded with mature hardwood timber with bedding areas that produce some of the best deer and turkey hunting around. There is an excellent road system throughout, creeks that traverse the property, and food plots in place with deer stands strategically placed to catch the deer moving from bedding area to feeding area. 8 acres of fenced pasture land is established with a round pen. With 5 entrances off of Goat Hill Road, you can access this property with ease. Steps lead from the camp to a deck overlooking your private lake. This property is only 15 minutes from Clinton, MS and 15 minutes from Vicksburg, MS! Don't miss out on this awesome opportunity to own your slice of paradise. Call Joseph Today for your private showing of Anevay!!