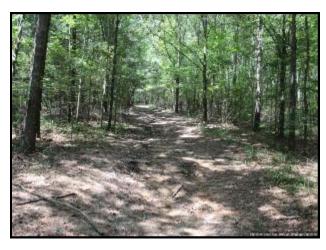

WELCOME TO ANEVAY! This 250 acres, located in Western Hinds County, MS, is as good as it gets. One of this property's many features is its 11 acre stocked lake that has outstanding fishing. It also features a 2,500 Sq. foot mobile home that has 4 bedrooms, 2 baths and 2 living areas with a spacious kitchen. Adjacent to the camp, there is a 2,500 sq. foot fully enclosed shop with 3 roll up doors, skinning rack with a utility sink and tons of storage space. The property is also loaded with mature hardwood timber with bedding areas that produce some of the best deer and turkey hunting around. There is an excellent road system throughout, creeks that traverse the property, and food plots in place with deer stands strategically placed to catch the deer moving from bedding area to feeding area. 8 acres of fenced pasture land is established with a round pen. With 5 entrances off of Goat Hill Road, you can access this property with ease. Steps lead from the camp to a deck overlooking your private lake. This property is only 15 minutes from Clinton, MS and 15 minutes from Vicksburg, MS! Don't miss out on this awesome opportunity to own your slice of paradise. Call Joseph Today for your private showing of Anevay!!