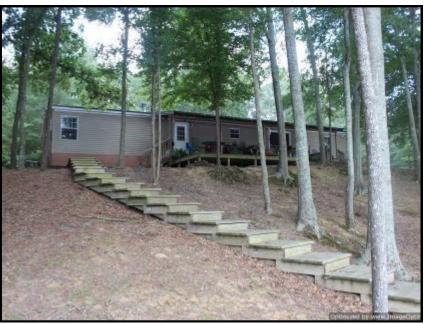

# WELCOME TO ANEVAY 250 AC. IN HINDS COUNTY, MS

- 250 Acres in Edwards, MS which is located in Western Hinds County!
- A Gorgeous 15 Acre Fully Stocked Lake!
- 2,500 Sq. Ft Camp that consist of 4 bedrooms and 2 Baths!
- A Mile of Paved Road Frontage on Goat Hill Road with 5 gated entrances!
- Extensive road system throughout the property with food plots, box stands, creeks, ladder stands and more!
- Abundant with <u>Deer, Turkey and other Small</u> <u>Game!</u>
- 2,400 Sq. Ft metal shop with all utilities that also has 3 roll up doors, tons of storage and a skinning rack!
- Located Just 15 minutes from Clinton and Vicksburg, MS!
- One of the finest tracts you will find in Hinds County, MS!

WELCOME TO ANEVAY! This 250 acres, located in Western Hinds County, MS, is as good as it gets. One of this property's many features is its 11 acre stocked lake that has outstanding fishing. It also features a 2,500 Sq. foot mobile home that has 4 bedrooms, 2 baths and 2 living areas with a spacious kitchen. Adjacent to the camp, there is a 2,500 sq. foot fully enclosed shop with 3 roll up doors, skinning rack with a utility sink and tons of storage space. The property is also loaded with mature hardwood timber with bedding areas that produce some of the best deer and turkey hunting around. There is an excellent road system throughout, creeks that traverse the property, and food plots in place with deer stands strategically placed to catch the deer moving from bedding area to feeding area. 8 acres of fenced pasture land is established with a round pen. With 5 entrances off of Goat Hill Road, you can access this property with ease. Steps lead from the camp to a deck overlooking your private lake. This property is only 15 minutes from Clinton, MS and 15 minutes from Vicksburg, MS! Don't miss out on this awesome opportunity to own your slice of paradise. Call Joseph Today for your private showing of Anevay!!