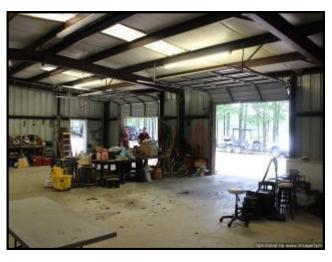

# WELCOME TO ANEVAY 250 AC. IN HINDS COUNTY, MS

- 250 Acres in Edwards, MS which is located in Western Hinds County!
- A Gorgeous 15 Acre Fully Stocked Lake!
- 2,500 Sq. Ft Camp that consist of 4 bedrooms and 2 Baths!
- A Mile of Paved Road Frontage on Goat Hill Road with 5 gated entrances!
- Extensive road system throughout the property with food plots, box stands, creeks, ladder stands and more!
- Abundant with <u>Deer, Turkey and other Small</u> <u>Game!</u>
- 2,400 Sq. Ft metal shop with all utilities that also has 3 roll up doors, tons of storage and a skinning rack!
- Located Just 15 minutes from Clinton and Vicksburg, MS!
- One of the finest tracts you will find in Hinds County, MS!

WELCOME TO ANEVAY! This 250 acres, located in Western Hinds County, MS, is as good as it gets. One of this property's many features is its 11 acre stocked lake that has outstanding fishing. It also features a 2,500 Sq. foot mobile home that has 4 bedrooms, 2 baths and 2 living areas with a spacious kitchen. Adjacent to the camp, there is a 2,500 sq. foot fully enclosed shop with 3 roll up doors, skinning rack with a utility sink and tons of storage space. The property is also loaded with mature hardwood timber with bedding areas that produce some of the best deer and turkey hunting around. There is an excellent road system throughout, creeks that traverse the property, and food plots in place with deer stands strategically placed to catch the deer moving from bedding area to feeding area. 8 acres of fenced pasture land is established with a round pen. With 5 entrances off of Goat Hill Road, you can access this property with ease. Steps lead from the camp to a deck overlooking your private lake. This property is only 15 minutes from Clinton, MS and 15 minutes from Vicksburg, MS! Don't miss out on this awesome opportunity to own your slice of paradise. Call Joseph Today for your private showing of Anevay!!