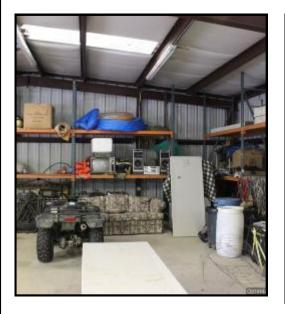

# WELCOME TO ANEVAY 250 AC. IN HINDS COUNTY, MS

- 250 Acres in Edwards, MS which is located in Western Hinds County!
- A Gorgeous 15 Acre Fully Stocked Lake!
- 2,500 Sq. Ft Camp that consist of 4 bedrooms and 2 Baths!
- A Mile of Paved Road Frontage on Goat Hill Road with 5 gated entrances!
- Extensive road system throughout the property with food plots, box stands, creeks, ladder stands and more!
- Abundant with <u>Deer, Turkey and other Small</u> <u>Game!</u>
- 2,400 Sq. Ft metal shop with all utilities that also has 3 roll up doors, tons of storage and a skinning rack!
- Located Just 15 minutes from Clinton and Vicksburg, MS!
- One of the finest tracts you will find in Hinds County, MS!

WELCOME TO ANEVAY! This 250 acres, located in Western Hinds County, MS, is as good as it gets. One of this property's many features is its 11 acre stocked lake that has outstanding fishing. It also features a 2,500 Sq. foot mobile home that has 4 bedrooms, 2 baths and 2 living areas with a spacious kitchen. Adjacent to the camp, there is a 2,500 sq. foot fully enclosed shop with 3 roll up doors, skinning rack with a utility sink and tons of storage space. The property is also loaded with mature hardwood timber with bedding areas that produce some of the best deer and turkey hunting around. There is an excellent road system throughout, creeks that traverse the property, and food plots in place with deer stands strategically placed to catch the deer moving from bedding area to feeding area. 8 acres of fenced pasture land is established with a round pen. With 5 entrances off of Goat Hill Road, you can access this property with ease. Steps lead from the camp to a deck overlooking your private lake. This property is only 15 minutes from Clinton, MS and 15 minutes from Vicksburg, MS! Don't miss out on this awesome opportunity to own your slice of paradise. Call Joseph Today for your private showing of Anevay!!