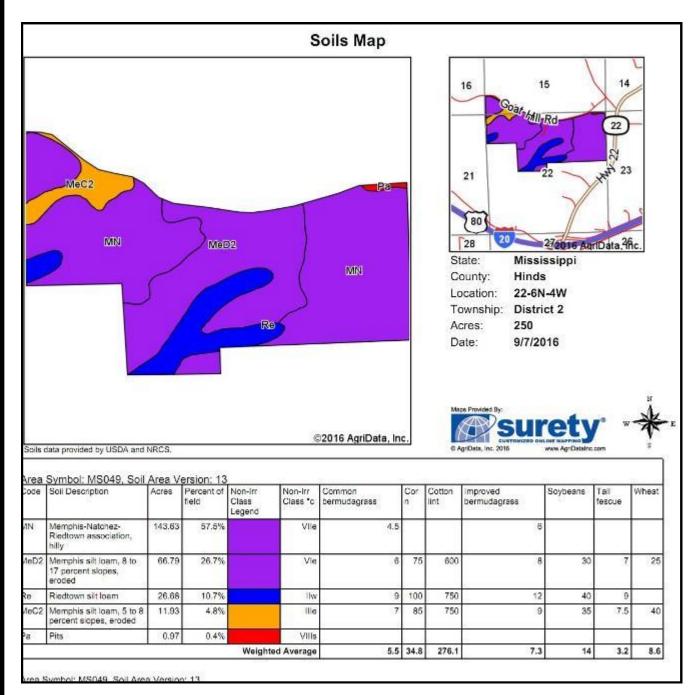

#### Soil Map

4 Corner Properties LLC 855 S. Pear Orchard Road Ridgeland, MS 39157