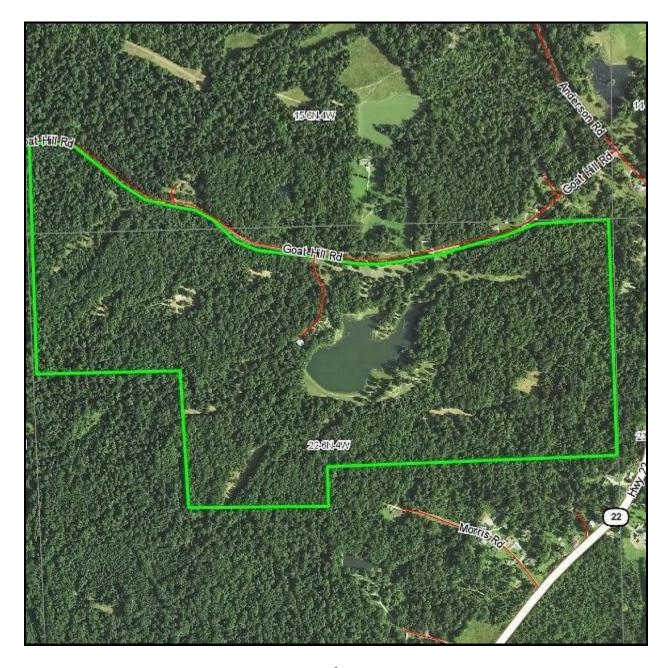

## **Aerial Map**

4 Corner Properties LLC 855 S. Pear Orchard Road Ridgeland, MS 39157

#### **Location Map**

<u>DIRECTIONS:</u> From the Edwards exit off of Interstate 2, go north on Highway 22 approximately 1.2 miles and take a slight left turn onto Anderson Road, take Anderson Road .14 miles to Goat Hill Road on your left, take Goat Hill Road .5 miles to property on your left.