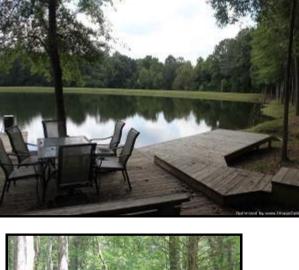

# WELCOME TO ANEVAY 250 AC. IN HINDS COUNTY, MS

- 250 Acres in Edwards, MS which is located in Western Hinds County!
- A Gorgeous 15 Acre Fully Stocked Lake!
- 2,500 Sq. Ft Camp that consist of 4 bedrooms and 2 Baths!
- A Mile of Paved Road Frontage on Goat Hill Road with 5 gated entrances!
- Extensive road system throughout the property with food plots, box stands, creeks, ladder stands and more!
- Abundant with <u>Deer, Turkey and other Small</u> <u>Game!</u>
- 2,400 Sq. Ft metal shop with all utilities that also has 3 roll up doors, tons of storage and a skinning rack!
- Located Just 15 minutes from Clinton and Vicksburg, MS!
- One of the finest tracts you will find in Hinds County, MS!

WELCOME TO ANEVAY! This 250 acres, located in Western Hinds County, MS, is as good as it gets. One of this property's many features is its 11 acre stocked lake that has outstanding fishing. It also features a 2,500 Sq. foot mobile home that has 4 bedrooms, 2 baths and 2 living areas with a spacious kitchen. Adjacent to the camp, there is a 2,500 sq. foot fully enclosed shop with 3 roll up doors, skinning rack with a utility sink and tons of storage space. The property is also loaded with mature hardwood timber with bedding areas that produce some of the best deer and turkey hunting around. There is an excellent road system throughout, creeks that traverse the property, and food plots in place with deer stands strategically placed to catch the deer moving from bedding area to feeding area. 8 acres of fenced pasture land is established with a round pen. With 5 entrances off of Goat Hill Road, you can access this property with ease. Steps lead from the camp to a deck overlooking your private lake. This property is only 15 minutes from Clinton, MS and 15 minutes from Vicksburg, MS! Don't miss out on this awesome opportunity to own your slice of paradise. Call Joseph Today for your private showing of Anevay!!