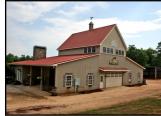

68 Acres | 1031 Marshall Store Road | Oconee County, GA | 30677

- Beautiful craftsman
  -style home
- Pond and creek
- Barn

Welcome to Greenbrier Creek Farm, Oconee County's most stunning estate! Classic and elegant, warm and inviting. 68 acres, with incredible views and extensive fencing, this spectacular property is graced by an elm-lined drive. The main home features 4 bedrooms, 4 full bathrooms and 2 half bathrooms. There is a barn and additional home on the property. The property features a pond with dock and Greenbrier Creek flows along the western boundary line of the property. This property truly has too much to list. For additional pictures and maps, please visit our website.