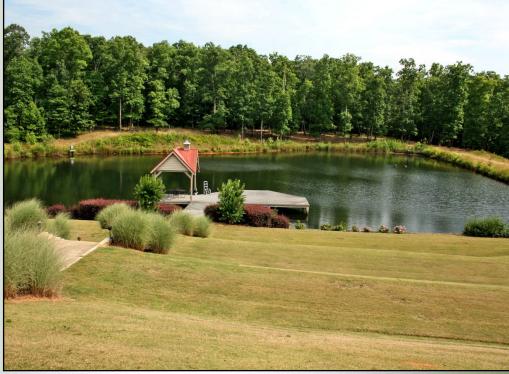

68 Acres | 1031 Marshall Store Road | Oconee County, GA | 30677

- Beautiful craftsman
  -style home
- Pond and creek
- Barn

Welcome to Greenbrier Creek Farm, Oconee County's most stunning estate! Classic and elegant, warm and inviting. 68 acres, with incredible views and extensive fencing, this spectacular property is graced by an elm-lined drive. The main home features 4 bedrooms, 4 full bathrooms and 2 half bathrooms. There is a barn and additional home on the property. The property features a pond with dock and Greenbrier Creek flows along the western boundary line of the property. This property truly has too much to list. For additional pictures and maps, please visit our website.