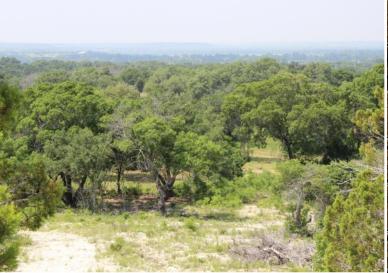

s, Cedar, and Native Trees     |
| Topography            | Varied                                 |
| Wildlife              | Deer, Dove, Turkey                     |
| Utilities             | Co-op Water, Electric Available        |
| School District       | Gatesville ISD                         |
| Taxes                 | \$41                                   |
| Distance from Waco    | 39 Miles                               |
| Distance from Temple  | 28 Miles                               |
| Distance from Austin  | 92 Miles                               |
| Distance from Houston | 204 Miles                              |
| Distance from DFW     | 158 Miles                              |
| Special Features      | Brand New Septic System, Water Line to |





#### Private 25 Acres





### **Perfect Building Site**

#### Complete with Brand New Septic & Water Line





#### **Incredible Views**

#### Easement for Access to Property





#### Fenced on 3 Sides

#### Good Tree Cover: Hardwoods, Cedar & Native trees



#### **Pasture for Livestock**

## Aerial Map



#### Boundary lines are an approximation and are not final.

# **Topographical Map**



Boundary lines are an approximation and are not final.

### **Location Map**



#### TBD CR 385- Gatesville, TX 76528 GPS Coordinates can be typed into Google Earth or Google Maps for property location: 31.333648, -97.588071

Boundary lines are an approximation and are not final.



For more information on this listing, please contact:

#### Kím Gore, Broker Cell: 254.206.0915 kím@goregrouptexas.com

**REAL ESTATE GROUP**