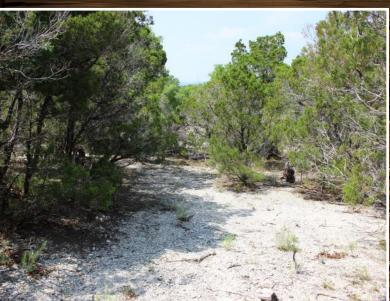

|
| Utilities             | Co-op Water, Electric Available        |
| School District       | Gatesville ISD                         |
| Taxes                 | \$41                                   |
| Distance from Waco    | 39 Miles                               |
| Distance from Temple  | 28 Miles                               |
| Distance from Austin  | 92 Miles                               |
| Distance from Houston | 204 Miles                              |
| Distance from DFW     | 158 Miles                              |
| Special Features      | Brand New Septic System, Water Line to |





#### Private 25 Acres





### **Perfect Building Site**

#### Complete with Brand New Septic & Water Line





#### **Incredible Views**

#### Easement for Access to Property





#### Fenced on 3 Sides

#### Good Tree Cover: Hardwoods, Cedar & Native trees



#### **Pasture for Livestock**

## Aerial Map



#### Boundary lines are an approximation and are not final.

# **Topographical Map**



Boundary lines are an approximation and are not final.

### **Location Map**



#### TBD CR 385- Gatesville, TX 76528 GPS Coordinates can be typed into Google Earth or Google Maps for property location: 31.333648, -97.588071

Boundary lines are an approximation and are not final.



For more information on this listing, please contact:

#### Kím Gore, Broker Cell: 254.206.0915 kím@goregrouptexas.com

**REAL ESTATE GROUP** 

#### DISCLAIMER

Broker and/or Agent does not make any representations, warranties or covenants of any kind or character, whether expressed or implied,