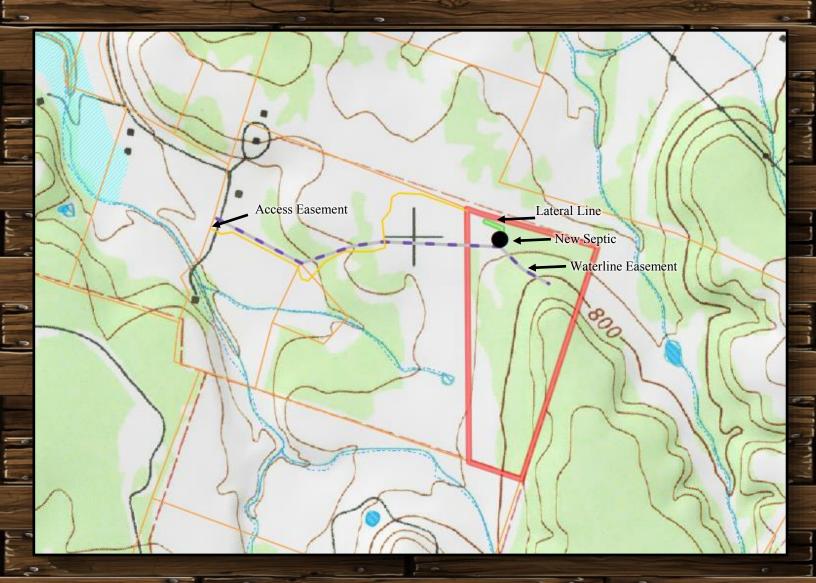

stance from Waco    | 39 Miles                               |
| Distance from Temple  | 28 Miles                               |
| Distance from Austin  | 92 Miles                               |
| Distance from Houston | 204 Miles                              |
| Distance from DFW     | 158 Miles                              |
| Special Features      | Brand New Septic System, Water Line to |





#### Private 25 Acres





### **Perfect Building Site**

#### Complete with Brand New Septic & Water Line





#### **Incredible Views**

#### Easement for Access to Property





#### Fenced on 3 Sides

#### Good Tree Cover: Hardwoods, Cedar & Native trees



#### **Pasture for Livestock**

## Aerial Map



#### Boundary lines are an approximation and are not final.

# **Topographical Map**



Boundary lines are an approximation and are not final.

### **Location Map**



#### TBD CR 385- Gatesville, TX 76528 GPS Coordinates can be typed into Google Earth or Google Maps for property location: 31.333648, -97.588071

Boundary lines are an approximation and are not final.



For more information on this listing, please contact:

#### Kím Gore, Broker Cell: 254.206.0915 kím@goregrouptexas.com

**REAL ESTATE GROUP** 

#### DISCLAIMER

Broker and/or Agent does not make any representations, warranties or covenants of any kind or character, whether expressed or implied, with respect to the quality or condition of the property, the suitability of the property for any and all activities and uses which purchaser may conduct there on, compliance by the property with any laws, rules, ordin