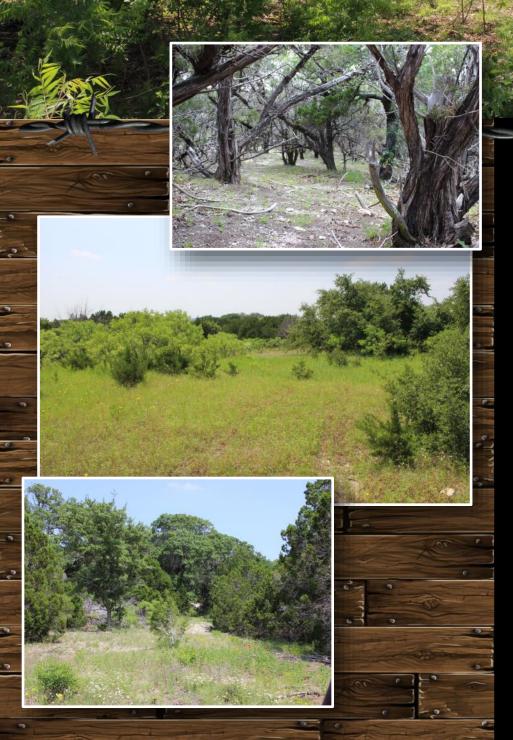

#### **GOREGROUPTEXAS.COM** 2424 E. Main St. • Gatesville, TX 76528 254.206.0915 • Office: 254.248.0809

REAL ESTATE GROUP

This 25 acre tract has great privacy and would make a perfect building site for your dream home or weekend getaway cabin. The seller had planned to build a home on the property so there is already a brand new septic system and water line in place. The property has a variety of elevation changes with incredible views along with enough pasture to run a few livestock. The land has good tree cover with combination of hardwoods, cedar, and native trees. It is fenced on three sides. The location is perfectly located with easy access to Highway 36. The property was divided amongst family so there is a deeded easement to this 25 acre tract. Call to schedule a showing today.

#### **Incredible Views**

#### Fenced on 3 Sides

#### Good Tree Cover: Hardwoods, Cedar & Native trees

#### **Pasture for Livestock**