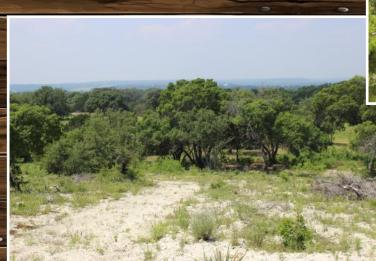

ods, Cedar, and Native Trees     |
| Topography            | Varied                                 |
| Wildlife              | Deer, Dove, Turkey                     |
| Utilities             | Co-op Water, Electric Available        |
| School District       | Gatesville ISD                         |
| Taxes                 | \$41                                   |
| Distance from Waco    | 39 Miles                               |
| Distance from Temple  | 28 Miles                               |
| Distance from Austin  | 92 Miles                               |
| Distance from Houston | 204 Miles                              |
| Distance from DFW     | 158 Miles                              |
| Special Features      | Brand New Septic System, Water Line to |





#### Private 25 Acres





### **Perfect Building Site**

#### Complete with Brand New Septic & Water Line





#### **Incredible Views**

#### Easement for Access to Property





#### Fenced on 3 Sides

#### Good Tree Cover: Hardwoods, Cedar & Native trees



#### **Pasture for Livestock**

## Aerial Map



#### Boundary lines are an approximation and are not final.

# **Topographical Map**



Boundary lines are an approximation and are not final.

### **Location Map**



#### TBD CR 385- Gatesville, TX 76528 GPS Coordinates can be typed into Google Earth or Google Maps for property location: 31.333648, -97.588071

Boundary lines are an approximation and are not final.



For more information on this listing, please contact:

#### Kím Gore, Broker Cell: 254.206.0915 kím@goregrouptexas.com

**REAL ESTATE GROUP*