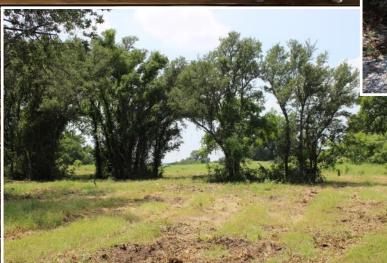

|
| Utilities             | Co-op Water, Electric Available        |
| School District       | Gatesville ISD                         |
| Taxes                 | \$41                                   |
| Distance from Waco    | 39 Miles                               |
| Distance from Temple  | 28 Miles                               |
| Distance from Austin  | 92 Miles                               |
| Distance from Houston | 204 Miles                              |
| Distance from DFW     | 158 Miles                              |
| Special Features      | Brand New Septic System, Water Line to |





#### Private 25 Acres





### **Perfect Building Site**

#### Complete with Brand New Septic & Water Line





#### **Incredible Views**

#### Easement for Access to Property





#### Fenced on 3 Sides

#### Good Tree Cover: Hardwoods, Cedar & Native trees



#### **Pasture for Livestock**

## Aerial Map



#### Boundary lines are an approximation and are not final.

# **Topographical Map**



Boundary lines are an approximation and are not final.

### **Location Map**



#### TBD CR 385- Gatesville, TX 76528 GPS Coordinates can be typed into Google Earth or Google Maps for property location: 31.333648, -97.588071

Boundary lines are an approximation and are not final.



For more information on this listing, please contact:

#### Kím Gore, Broker Cell: 254.206.0915 kím@goregrouptexas.com

**REAL ESTATE GROUP** 

#### DISCLAIMER

Broker and/or Agent does not make any representations, warranties or covenants of any kind or character, whether expressed or implied