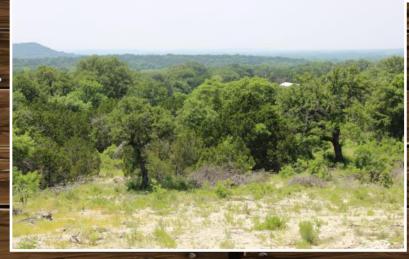

|
| Wildlife              | Deer, Dove, Turkey                     |
| Utilities             | Co-op Water, Electric Available        |
| School District       | Gatesville ISD                         |
| Taxes                 | \$41                                   |
| Distance from Waco    | 39 Miles                               |
| Distance from Temple  | 28 Miles                               |
| Distance from Austin  | 92 Miles                               |
| Distance from Houston | 204 Miles                              |
| Distance from DFW     | 158 Miles                              |
| Special Features      | Brand New Septic System, Water Line to |





#### Private 25 Acres





### **Perfect Building Site**

#### Complete with Brand New Septic & Water Line





#### **Incredible Views**

#### Easement for Access to Property





#### Fenced on 3 Sides

#### Good Tree Cover: Hardwoods, Cedar & Native trees



#### **Pasture for Livestock**

## Aerial Map



#### Boundary lines are an approximation and are not final.

# **Topographical Map**



Boundary lines are an approximation and are not final.

### **Location Map**



#### TBD CR 385- Gatesville, TX 76528 GPS Coordinates can be typed into Google Earth or Google Maps for property location: 31.333648, -97.588071

Boundary lines are an approximation and are not final.



For more information on this listing, please contact:

#### Kím Gore, Broker Cell: 254.206.0915 kím@goregrouptexas.com

**REAL ESTATE GROUP** 

#### DISCLAIMER

Broker and/or Agent does not make any representations, warranties