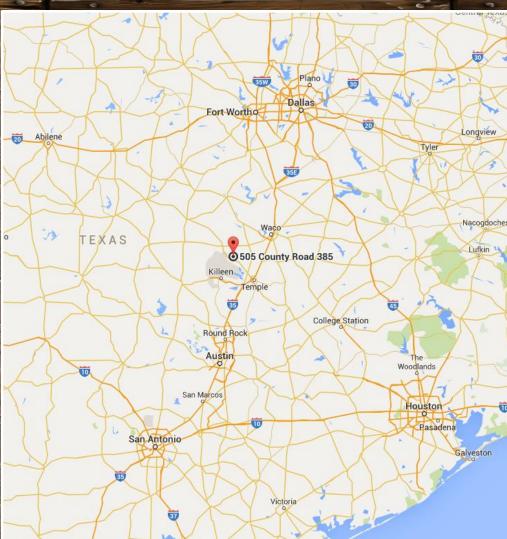

### **Location Map**

#### TBD CR 385- Gatesville, TX 76528 GPS Coordinates can be typed into Google Earth or Google Maps for property location: 31.333648, -97.588071

Boundary lines are an approximation and are not final.

For more information on this listing, please contact: