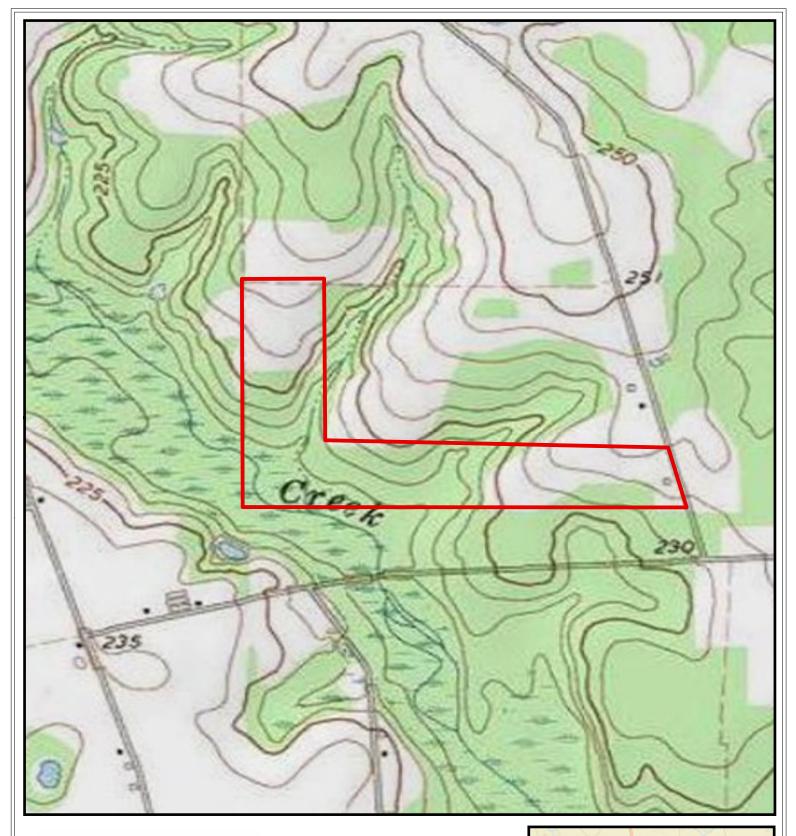

## PLANTATION PROPERTIES LAND INVESTMENTS, LLC

1207 Merchants Way, Suite 101 | Statesboro, GA 30458 912.764.LAND (5263) | 706.726.5638 Jason Williams

This document is not to be distributed or duplicated www.LandandRivers.com

© 2012

Information contained herein was developed by Plantation Properties and Land Investments LLC, (PPLI). Although efforts have been made to ensure information displayed herein is accurate and useful, PPLI assumes no responsibility for errors or omissions and does not guarantee map scale, acreage estimates or accuracy of any other information. All information is deemed reliable but not guaranteed.

## Minnow Rd 57+/- Acres Bacon County, GA

Legend



0.075 0.15