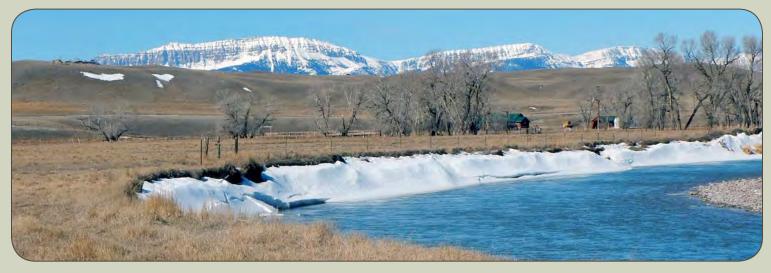

## LOWER SUN RIVER RANCH

Located in Lewis & Clark County - Near Augusta, Montana

Please Contact the Bozeman Office for Additional Information.

Lower Sun River Ranch is a productive agricultural operation with cattle working facilities and strong recreation amenities.

- 1,341± Deeded Acres;
- 160± acres of flood irrigated pasture;
- Borders 2± miles of the Sun River offering fishing for large brown trout, and excellent deer, upland and waterfowl hunting;
- Nice set of working corrals, barn and quonset shop in the historic ranch compound;
- Charming gazebo located along the Sun River in a stand of mature cottonwood trees that also has an updated calving barn;
- Only 8 miles from the authentic western town of Augusta and about an hour from regional amenities and commercial airport in Great Falls;
- Under conservation easement with the Montana Land Reliance that limits additional building to one envelope located near the current corrals and barn.