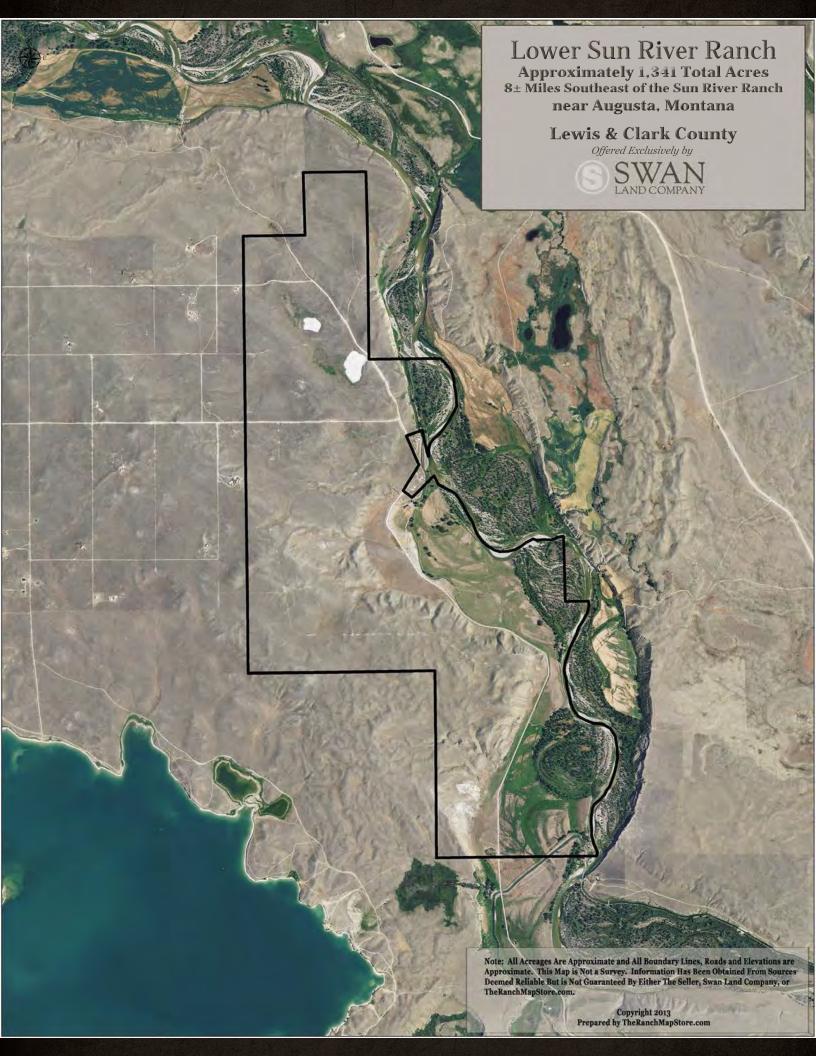

## LOWER SUN RIVER RANCH

Located in Lewis & Clark County - Near Augusta, Montana

Please Contact the Bozeman Office for Additional Information.

Lower Sun River Ranch is a productive agricultural operation with cattle working facilities and strong recreation amenities.

- 1,341± Deeded Acres;
- 160± acres of flood irrigated pasture;
- Borders 2± miles of the Sun River offering fishing for large brown trout, and excellent deer, upland and waterfowl hunting;
- Nice set of working corrals, barn and quonset shop in the historic ranch compound;
- Charming gazebo located along the Sun River in a stand of mature cottonwood trees that also has an updated calving barn;
- Only 8 miles from the authentic western town of Augusta and about an hour from regional amenities and commercial airport in Great Falls;
- Under conservation easement with the Montana Land Reliance that limits additional building to one envelope located near the current corrals and barn.