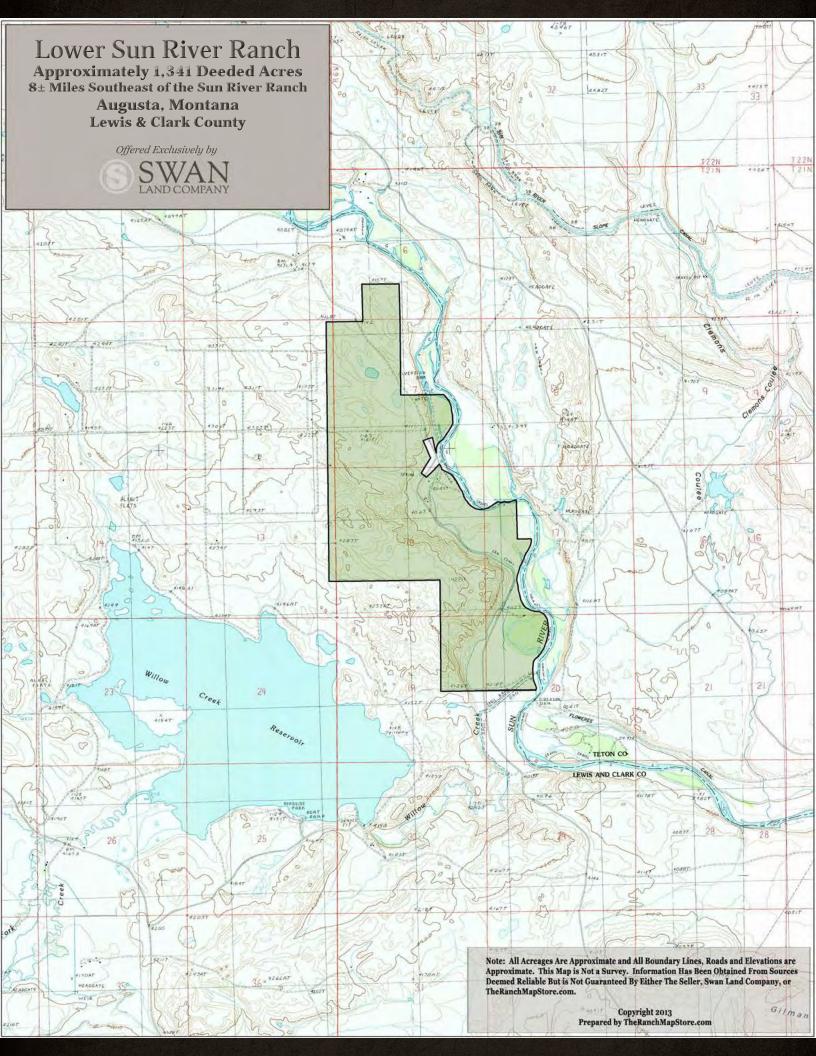

- 1,341± Deeded Acres;
- 160± acres of flood irrigated pasture;
- Borders 2± miles of the Sun River offering fishing for large brown trout, and excellent deer, upland and waterfowl hunting;
- Nice set of working corrals, barn and quonset shop in the historic ranch compound;
- Charming gazebo located along the Sun River in a stand of mature cottonwood trees that also has an updated calving barn;
- Only 8 miles from the authentic western town of Augusta and about an hour from regional amenities and commercial airport in Great Falls;
- Under conservation easement with the Montana Land Reliance that limits additional building to one envelope located near the current corrals and barn.