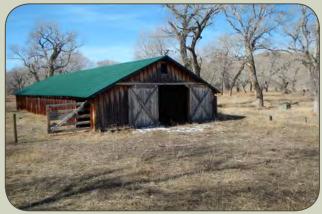

- 1,341± Deeded Acres;
- 160± acres of flood irrigated pasture;
- Borders 2± miles of the Sun River offering fishing for large brown trout, and excellent deer, upland and waterfowl hunting;
- Nice set of working corrals, barn and quonset shop in the historic ranch compound;
- Charming gazebo located along the Sun River in a stand of mature cottonwood trees that also has an updated calving barn;
- Only 8 miles from the authentic western town of Augusta and about an hour from regional amenities and commercial airport in Great Falls;
- Under conservation easement with the Montana Land Reliance that limits additional building to one envelope located near the current corrals and barn.