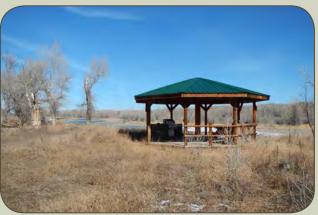

- 1,341± Deeded Acres;
- 160± acres of flood irrigated pasture;
- Borders 2± miles of the Sun River offering fishing for large brown trout, and excellent deer, upland and waterfowl hunting;
- Nice set of working corrals, barn and quonset shop in the historic ranch compound;
- Charming gazebo located along the Sun River in a stand of mature cottonwood trees that also has an updated calving barn;
- Only 8 miles from the authentic western town of Augusta and about an hour from regional amenities and commercial airport in Great Falls;
- Under conservation easement with the Montana Land Reliance that limits additional building to one envelope located near the current corrals and barn.