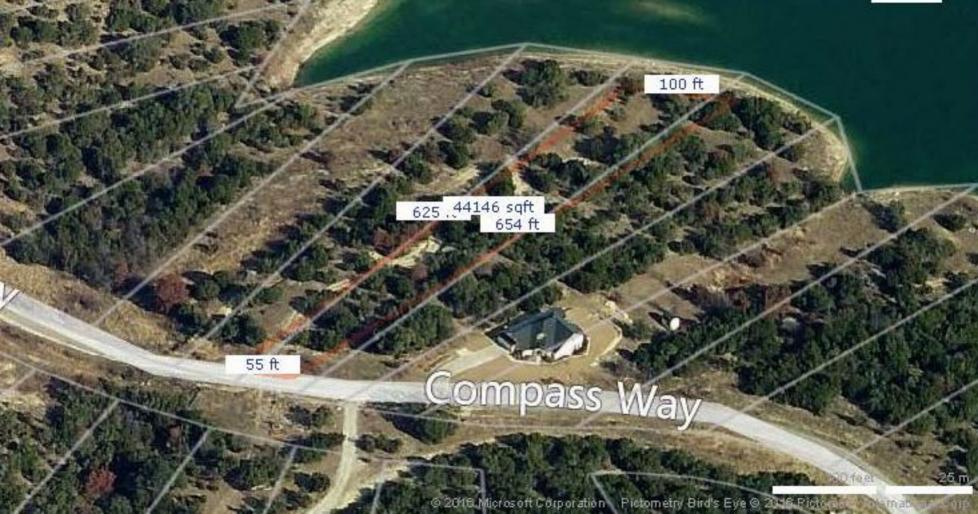

#### Customer Full

| MLS#: 13325588                                                | Active                                                                                                                                                                                                                                                                                                                                                                                                                                                                                                                                                                                                                                                                                                                                                                                                                                                                                                                                                                                                                                                                                                                                                                                                                                                                                                                                                                                                                                                                                                                                                                                                                                                                                                                                                                                                                                                                                                                                                                                                                                                                                                                         | 6445 Compass WAY                                 |                                           | Blu                                                               | Bluff Dale        |                                                                                                                    | 76433                                                           | LP:                                                                                                                                                                                                                          | \$54,000                         |
|---------------------------------------------------------------|--------------------------------------------------------------------------------------------------------------------------------------------------------------------------------------------------------------------------------------------------------------------------------------------------------------------------------------------------------------------------------------------------------------------------------------------------------------------------------------------------------------------------------------------------------------------------------------------------------------------------------------------------------------------------------------------------------------------------------------------------------------------------------------------------------------------------------------------------------------------------------------------------------------------------------------------------------------------------------------------------------------------------------------------------------------------------------------------------------------------------------------------------------------------------------------------------------------------------------------------------------------------------------------------------------------------------------------------------------------------------------------------------------------------------------------------------------------------------------------------------------------------------------------------------------------------------------------------------------------------------------------------------------------------------------------------------------------------------------------------------------------------------------------------------------------------------------------------------------------------------------------------------------------------------------------------------------------------------------------------------------------------------------------------------------------------------------------------------------------------------------|--------------------------------------------------|-------------------------------------------|-------------------------------------------------------------------|-------------------|--------------------------------------------------------------------------------------------------------------------|-----------------------------------------------------------------|------------------------------------------------------------------------------------------------------------------------------------------------------------------------------------------------------------------------------|----------------------------------|
|                                                               |                                                                                                                                                                                                                                                                                                                                                                                                                                                                                                                                                                                                                                                                                                                                                                                                                                                                                                                                                                                                                                                                                                                                                                                                                                                                                                                                                                                                                                                                                                                                                                                                                                                                                                                                                                                                                                                                                                                                                                                                                                                                                                                                | Category:<br>Area:<br>Subdv:<br>County:          | Lots & Acr<br>78/4<br>Mountain l<br>Erath | _akes                                                             |                   | Name:                                                                                                              | LND-Residential                                                 | Orig LP:<br>\$ / Acre:                                                                                                                                                                                                       | \$54,000<br>\$53,254.44          |
|                                                               | All harmonic and the same of t | Parcel ID:<br>Lot:<br>Multi Prcl:                | R00006737<br>Block:<br>No                 | 73                                                                | Legal:            | Ovlpmnt:<br>:<br>:<br>:Dst: No                                                                                     | ACRES: 1.014 S67                                                | 760 MOUNTA                                                                                                                                                                                                                   |                                  |
|                                                               |                                                                                                                                                                                                                                                                                                                                                                                                                                                                                                                                                                                                                                                                                                                                                                                                                                                                                                                                                                                                                                                                                                                                                                                                                                                                                                                                                                                                                                                                                                                                                                                                                                                                                                                                                                                                                                                                                                                                                                                                                                                                                                                                |                                                  |                                           |                                                                   | WOD I             |                                                                                                                    |                                                                 | exempt raxe                                                                                                                                                                                                                  | 3. \$200                         |
|                                                               |                                                                                                                                                                                                                                                                                                                                                                                                                                                                                                                                                                                                                                                                                                                                                                                                                                                                                                                                                                                                                                                                                                                                                                                                                                                                                                                                                                                                                                                                                                                                                                                                                                                                                                                                                                                                                                                                                                                                                                                                                                                                                                                                | # of Lots:<br>Road Frontage:                     |                                           |                                                                   |                   | Sold Sep:<br>o Road:                                                                                               |                                                                 | Lots Sld Pk<br>Road Asmt                                                                                                                                                                                                     |                                  |
|                                                               |                                                                                                                                                                                                                                                                                                                                                                                                                                                                                                                                                                                                                                                                                                                                                                                                                                                                                                                                                                                                                                                                                                                                                                                                                                                                                                                                                                                                                                                                                                                                                                                                                                                                                                                                                                                                                                                                                                                                                                                                                                                                                                                                | Land SqFt:<br>Acres:<br>HOA:                     | 44,170 /<br>1.014<br>Mandatory            | ,                                                                 | Lot Di<br>HOA [   |                                                                                                                    | \$295 / Annual                                                  | \$/Lot SqFt:<br>Subdivided<br>Will Subdiv                                                                                                                                                                                    |                                  |
|                                                               |                                                                                                                                                                                                                                                                                                                                                                                                                                                                                                                                                                                                                                                                                                                                                                                                                                                                                                                                                                                                                                                                                                                                                                                                                                                                                                                                                                                                                                                                                                                                                                                                                                                                                                                                                                                                                                                                                                                                                                                                                                                                                                                                | Crop Retire Pro<br>Land Leased:<br>AG Exemption: | 9                                         |                                                                   | # Wel             | ids:<br>ck Tanks:                                                                                                  | Botto                                                           | Pasture Acresolations Acresolated Acreso | s:<br>s:                         |
| School Dist:<br>Elementary School:                            | Bluff Dale ISD<br>Bluffdale                                                                                                                                                                                                                                                                                                                                                                                                                                                                                                                                                                                                                                                                                                                                                                                                                                                                                                                                                                                                                                                                                                                                                                                                                                                                                                                                                                                                                                                                                                                                                                                                                                                                                                                                                                                                                                                                                                                                                                                                                                                                                                    | Middle School:                                   | Bluffda                                   | ale                                                               |                   | High S                                                                                                             | School: Stepho                                                  | envil                                                                                                                                                                                                                        |                                  |
| Lot Description:                                              | Acreage, Lake Front, Lak<br>Trees, Subdivision, Water                                                                                                                                                                                                                                                                                                                                                                                                                                                                                                                                                                                                                                                                                                                                                                                                                                                                                                                                                                                                                                                                                                                                                                                                                                                                                                                                                                                                                                                                                                                                                                                                                                                                                                                                                                                                                                                                                                                                                                                                                                                                          |                                                  | ody, Some                                 | Restrictions:                                                     |                   | Deed, No                                                                                                           | Mobile Home                                                     |                                                                                                                                                                                                                              |                                  |
| Lot Size/Acreage:<br>Present Use:                             | 1 Acre to 2.99 Acres                                                                                                                                                                                                                                                                                                                                                                                                                                                                                                                                                                                                                                                                                                                                                                                                                                                                                                                                                                                                                                                                                                                                                                                                                                                                                                                                                                                                                                                                                                                                                                                                                                                                                                                                                                                                                                                                                                                                                                                                                                                                                                           |                                                  |                                           | Easements:<br>Documents:                                          |                   | Utilities<br>Aerial Ph                                                                                             | noto, Plat Approved                                             | t                                                                                                                                                                                                                            |                                  |
| Proposed Use:<br>Zoning Info:                                 | Residential Single<br>Residential                                                                                                                                                                                                                                                                                                                                                                                                                                                                                                                                                                                                                                                                                                                                                                                                                                                                                                                                                                                                                                                                                                                                                                                                                                                                                                                                                                                                                                                                                                                                                                                                                                                                                                                                                                                                                                                                                                                                                                                                                                                                                              |                                                  |                                           | Type of Fence<br>Exterior Buildi                                  | ngs:              | None                                                                                                               |                                                                 |                                                                                                                                                                                                                              |                                  |
| Development:<br>Street/Utilities:                             | Plat Approved, Streets Installed, Utilities Installed Barn<br>All Weather Road, Asphalt, Co-op Water, Outside City Comr<br>Limits, Underground Utilities, Water Tap Fee Paid                                                                                                                                                                                                                                                                                                                                                                                                                                                                                                                                                                                                                                                                                                                                                                                                                                                                                                                                                                                                                                                                                                                                                                                                                                                                                                                                                                                                                                                                                                                                                                                                                                                                                                                                                                                                                                                                                                                                                   |                                                  |                                           |                                                                   |                   | Boat Ramp, Campground, Club House, Community<br>Dock, Community Pool, Playground, Private<br>Lake/Pond. RV Parking |                                                                 |                                                                                                                                                                                                                              |                                  |
| Other Utilities:                                              | Co-op Electric, Electric Av<br>Required, Water Tap Fee                                                                                                                                                                                                                                                                                                                                                                                                                                                                                                                                                                                                                                                                                                                                                                                                                                                                                                                                                                                                                                                                                                                                                                                                                                                                                                                                                                                                                                                                                                                                                                                                                                                                                                                                                                                                                                                                                                                                                                                                                                                                         |                                                  | ptic System                               | HOA Includes:                                                     |                   |                                                                                                                    | of Facilities, Maint                                            | enance of C                                                                                                                                                                                                                  | ommon Areas                      |
| Topography:<br>Road Frontage Desc:<br>Crops/Grasses:<br>Soil: | Level, Rolling<br>Asphalt<br>Native<br>Unknown                                                                                                                                                                                                                                                                                                                                                                                                                                                                                                                                                                                                                                                                                                                                                                                                                                                                                                                                                                                                                                                                                                                                                                                                                                                                                                                                                                                                                                                                                                                                                                                                                                                                                                                                                                                                                                                                                                                                                                                                                                                                                 |                                                  |                                           | Miscellaneous:<br>Special Notes:<br>Proposed Final<br>Possession: |                   |                                                                                                                    | noto, Deed Restrict<br>nventional, Federa<br>Funding            |                                                                                                                                                                                                                              | ., Texas Vet                     |
| Public Driving                                                | Make this your showplace<br>waterfront has scattered<br>and recreational lake, clu<br>yourself<br>From US377 take FM2481                                                                                                                                                                                                                                                                                                                                                                                                                                                                                                                                                                                                                                                                                                                                                                                                                                                                                                                                                                                                                                                                                                                                                                                                                                                                                                                                                                                                                                                                                                                                                                                                                                                                                                                                                                                                                                                                                                                                                                                                       | oaks and panor<br>ibhouse, pool, p               | ramic view o<br>park, and RV              | of main body of<br>area. Perfec                                   | of wat<br>t for a | nent. Eleva<br>er. This de<br>forever h                                                                            | ation gives great v<br>evelopment offers<br>some or that relaxi | this first clang retreat.                                                                                                                                                                                                    | ass fishing lake<br>Come see for |
| Directions:  List Office Name:                                | gates.  Dickerson Real Estate                                                                                                                                                                                                                                                                                                                                                                                                                                                                                                                                                                                                                                                                                                                                                                                                                                                                                                                                                                                                                                                                                                                                                                                                                                                                                                                                                                                                                                                                                                                                                                                                                                                                                                                                                                                                                                                                                                                                                                                                                                                                                                  |                                                  |                                           | List Agent Nan                                                    |                   | PAULA DO                                                                                                           |                                                                 |                                                                                                                                                                                                                              |                                  |