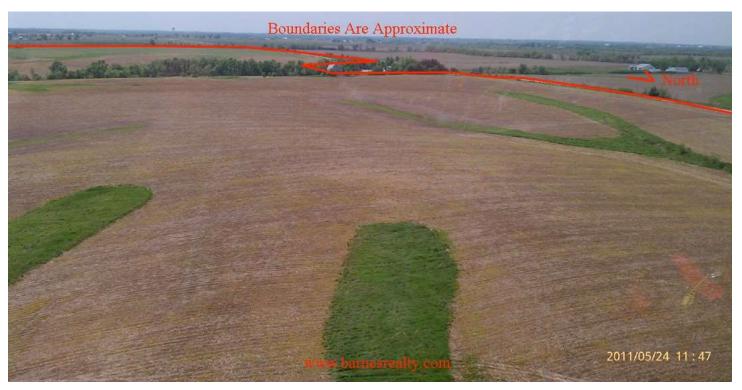

### 310 Acres m/l, Wayne County, IA

Good, highly tillable row crop farms in Iowa are getting hard to locate and buy these days, but here's one! It's highly tillable, in a good neighborhood not far from Des Moines and has a 2.5 acre pond that would be great for fishing! This farm will make someone a good long-term investment.

#### LOCATION:

East of Millerton IA on J22 approx. 3 miles to 190<sup>th</sup> St, then North approx. 1 mile to CR-J18. CR-J18 bisects the tract.