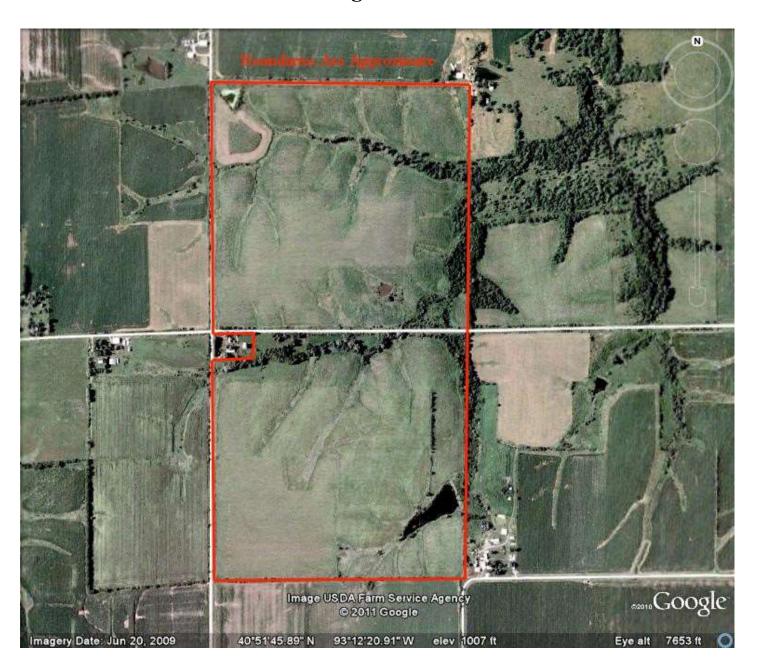

## Barnes/Smith, 310 Acres m/l, Wayne CO Iowa Google Aerial

#### LOCATION:

East of Millerton IA on J22 approx. 3 miles to 190<sup>th</sup> St, then North approx. 1 mile to CR-J18. CR-J18 bisects the tract.