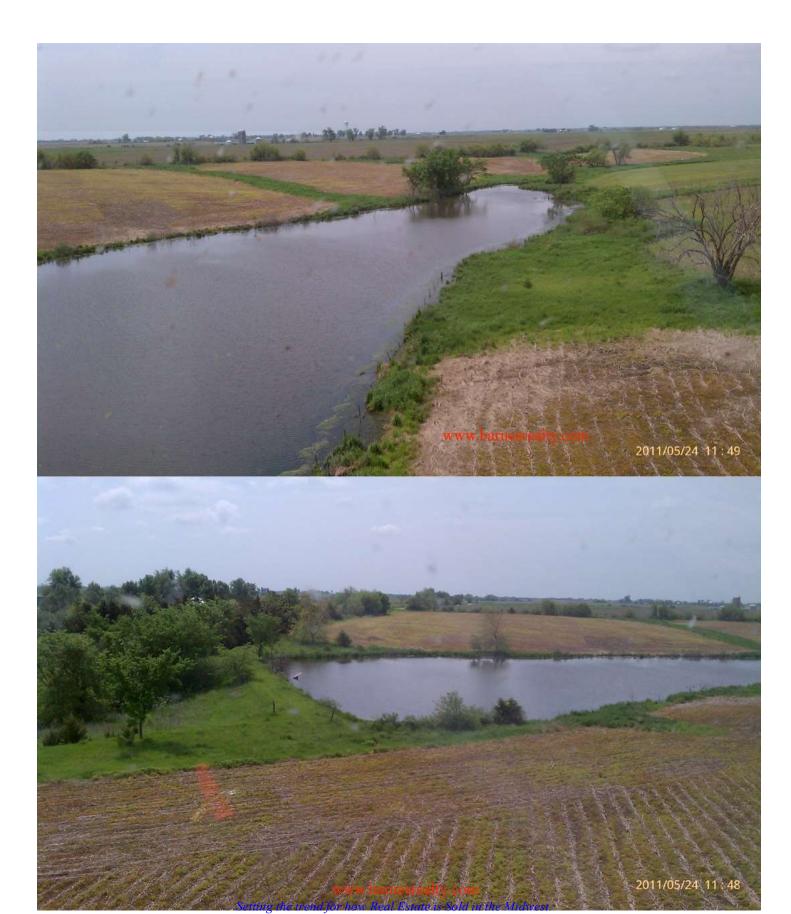

### 310 Acres m/l, Wayne County, IA

Good, highly tillable row crop farms in Iowa are getting hard to locate and buy these days, but here's one! It's highly tillable, in a good neighborhood not far from Des Moines and has a 2.5 acre pond that would be great for fishing! This farm will make someone a good long-term investment.