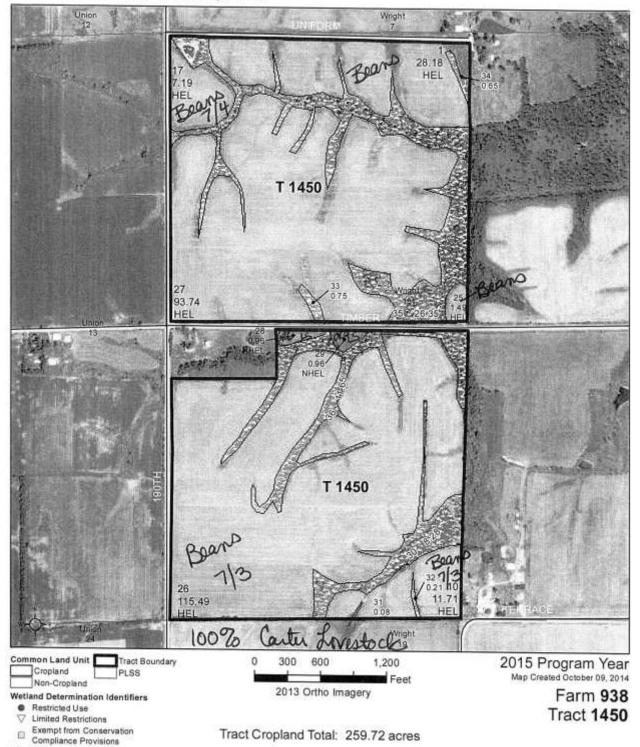

## 310 Acres m/l, Wayne CO Iowa FSA Map

USDA United States Department of Agriculture

Wayne County, Iowa

United States Department of Agriculture (USDA) Farm Service Agency (FSA) maps are for FSA Program administration only. This map does not represent a legal survey or reflect actual ownership, rather it depicts the information provided directly from the producer ancier National Agricultural Imagery Program (NAIP) Imagery. The producer accepts the data as if and assumes all risks associated with its use. USDA-FSA assumes no responsibility for actual or consequential damage incurred as a result of any user's reliance on this data outside FSA Programs. Wetland identifiers do not represent the size, shape, or specific determination of the area. Refer to your original determination (CPA-026 and attached maps) for exact

#### F.S.A. INFORMATION:

According to the FSA 156 & 578:

Farmland: 307.69 acres Cropland: 259.72 acres Corn: 178.52 base acres PLC Yield: 101 bu/ac Beans: 59.48 base acres PLC Yield: 30 bu/ac