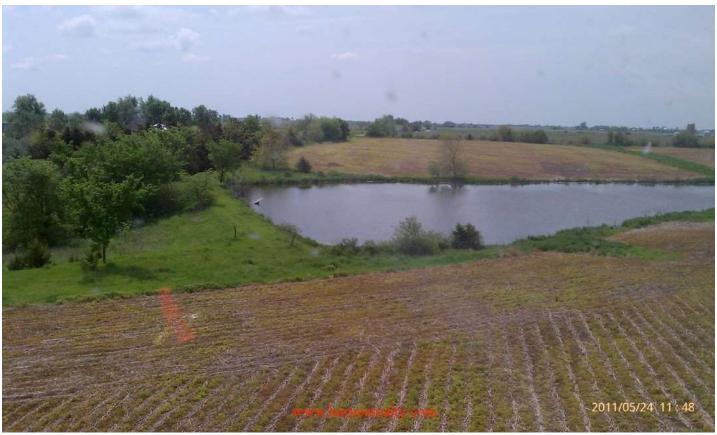

### 310 Acres m/l, Wayne County, IA

Good, highly tillable row crop farms in Iowa are getting hard to locate and buy these days, but here's one! It's highly tillable, in a good neighborhood not far from Des Moines and has a 2.5 acre pond that would be great for fishing! This farm will make someone a good long-term investment.