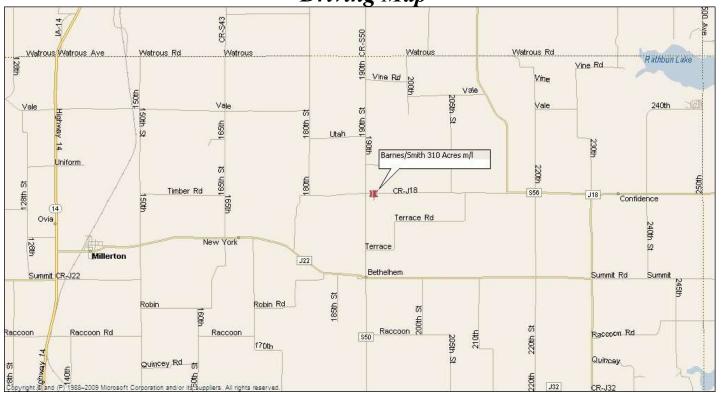

#### Setting the trend for how Real Estate is Sold in the Midwest.

310 Acres m/l, Wayne CO Iowa Driving Map

Driving Map - General Location

#### LOCATION:

East of Millerton IA on J22 approx. 3 miles to 190<sup>th</sup> St, then North approx. 1 mile to CR-J18. CR-J18 bisects the tract.