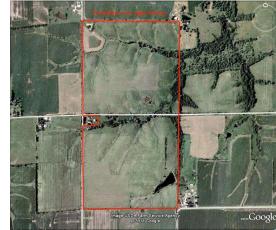

## Barnes/Smith, 310 Acres m/l, Wayne CO Iowa Google Aerial

#### LOCATION:

East of Millerton IA on J22 approx. 3 miles to 190<sup>th</sup> St, then North approx. 1 mile to CR-J18. CR-J18 bisects the tract.