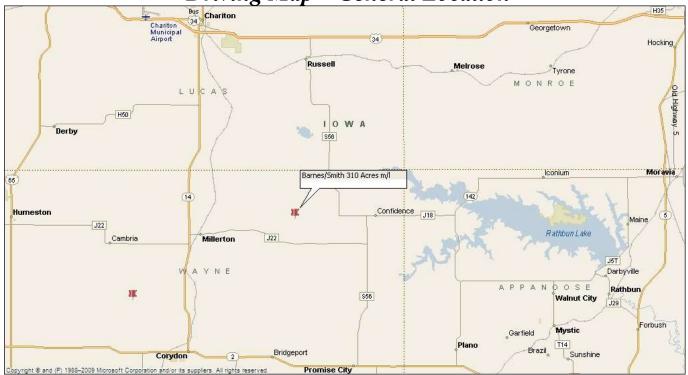

#### Setting the trend for how Real Estate is Sold in the Midwest.

310 Acres m/l, Wayne CO Iowa Driving Map

Driving Map - General Location

#### LOCATION:

East of Millerton IA on J22 approx. 3 miles to 190<sup>th</sup> St, then North approx. 1 mile to CR-J18. CR-J18 bisects the tract.