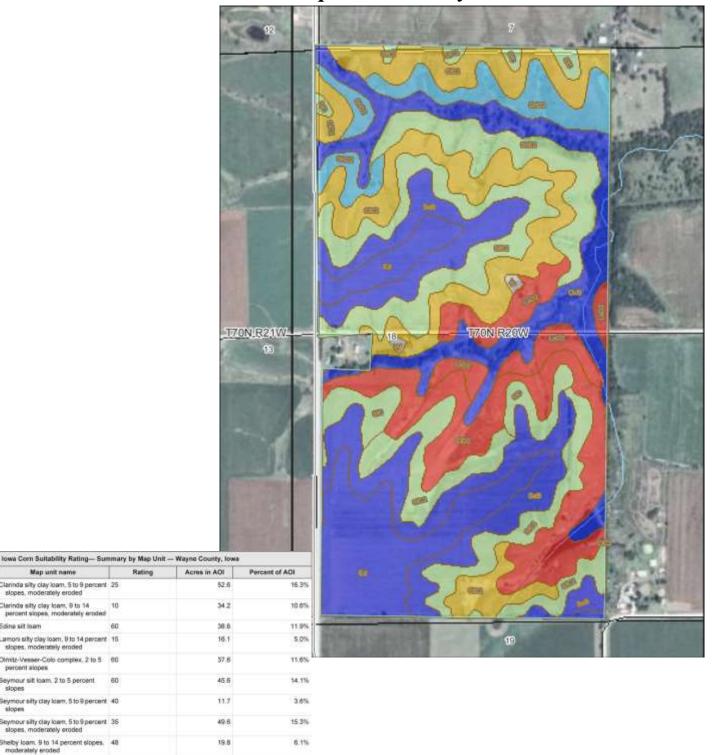

## Barnes/Smith, 310 Acres m/l, Wayne CO Iowa NRCS CSR Map and CSR Key

Setting the trend for how Real Estate is Sold in the Midwest.

5.3% 0.2%

100.0%

17.1

0.8

Map unit name

Clarinde sitty clay loam, 9 to 14 percent slopes, moderately eroded

slopes, moderately eroder Olmitz-Vesser-Cala complex, 2 to 5 Seymour silt loam, 2 to 5 percent Seymour sity day loam, 5 to 9 percent, 40 slopes

Edina sit loam

CIC2

CIDS

Edi

LaDZ

8402

\$50.02

SNE2

Clarinda silty clay loam, 5 to 9 percent 25 slopes, moderately eroded

Lamoni sity day loam, 9 to 14 percent 15

Seymour silty clay loam, 5 to 9 percent 35 slopes, moderately eroded

Shelby loam, 9 to 14 percent slopes, 48

Shelby loam, 14 to 18 percent slopes, 38