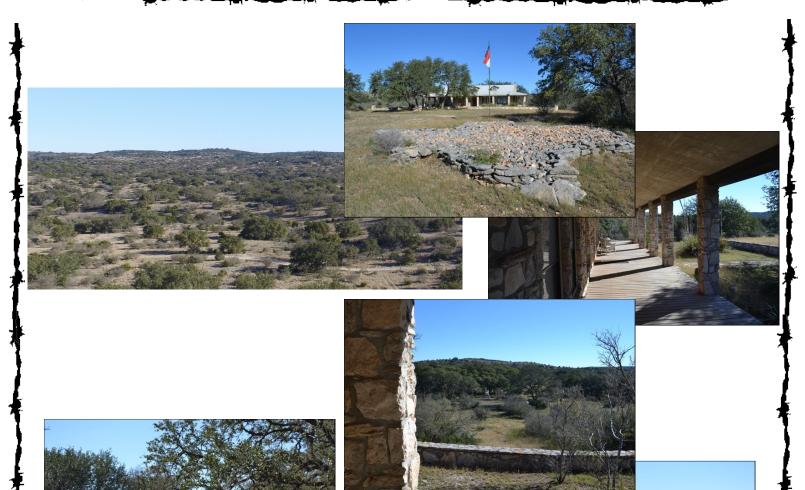

## **Edwards County, TX**

Located in South Central Edwards County Easy access via all-weather county road Terrain varies from beautiful live oak flats with minimal rock and abundant topsoil to super hilltop views to deep canyons on west side of ranch 1891sqft 3/3 Lodge with vaulted ceilings, open floor plan and 1430sqft of porches Amenities include: 1520sqft foreman headquarters, tennis courts, numerous outbuildings, barn, +/-2100ft landing strip Area loaded with trophy animals Game includes trophy whitetail, trophy elk, turkey, scimitar horned oryx, fallow, blackbuck antelope, axis, aoudad, hogs Game fed year round, abundant water Ranch has been well managed for last 10 years End of the road, remote, quiet Wildlife exempt taxes Must see to appreciate! (listing #710) \$1,490,000