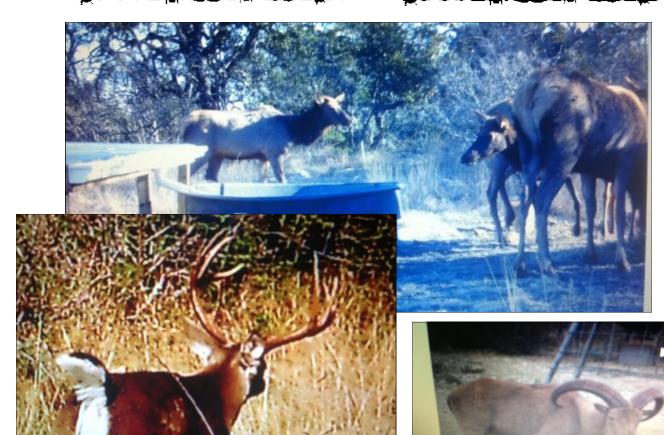

## **Edwards County, TX**

Located in South Central Edwards County Easy access via all-weather county road Terrain varies from beautiful live oak flats with minimal rock and abundant topsoil to super hilltop views to deep canyons on west side of ranch 1891sqft 3/3 Lodge with vaulted ceilings, open floor plan and 1430sqft of porches Amenities include: 1520sqft foreman headquarters, tennis courts, numerous outbuildings, barn, +/-2100ft landing strip Area loaded with trophy animals Game includes trophy whitetail, trophy elk, turkey, scimitar horned oryx, fallow, blackbuck antelope, axis, aoudad, hogs Game fed year round, abundant water Ranch has been well managed for last 10 years End of the road, remote, quiet Wildlife exempt taxes Must see to appreciate! (listing #710) \$1,490,000