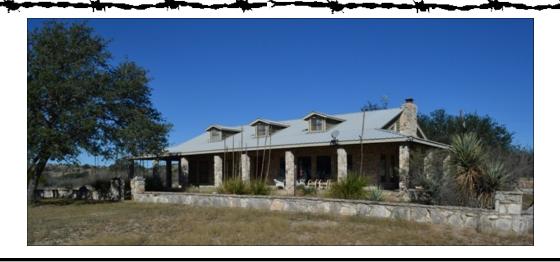

## **Edwards County, TX**

Located in South Central Edwards County Easy access via all-weather county road Terrain varies from beautiful live oak flats with minimal rock and abundant topsoil to super hilltop views to deep canyons on west side of ranch 1891sqft 3/3 Lodge with vaulted ceilings, open floor plan and 1430sqft of porches Amenities include: 1520sqft foreman headquarters, tennis courts, numerous outbuildings, barn, +/-2100ft landing strip Area loaded with trophy animals Game includes trophy whitetail, trophy elk, turkey, scimitar horned oryx, fallow, blackbuck antelope, axis, aoudad, hogs Game fed year round, abundant water Ranch has been well managed for last 10 years End of the road, remote, quiet Wildlife exempt taxes Must see to appreciate! (listing #710) \$1,490,000