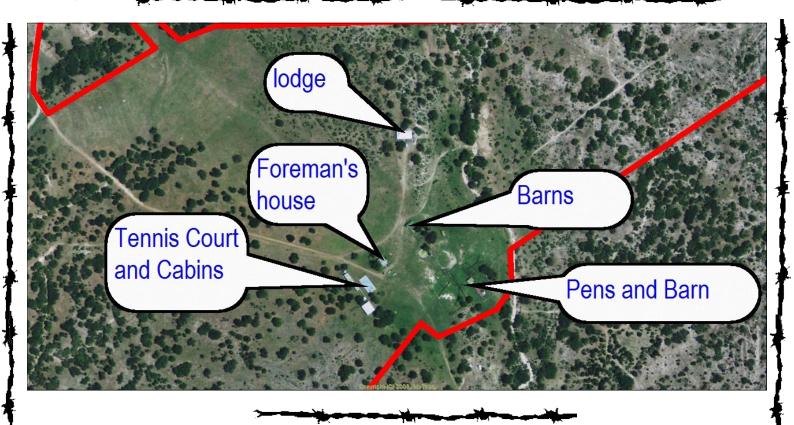

## **Edwards County, TX**

Located in South Central Edwards County Easy access via all-weather county road Terrain varies from beautiful live oak flats with minimal rock and abundant topsoil to super hilltop views to deep canyons on west side of ranch 1891sqft 3/3 Lodge with vaulted ceilings, open floor plan and 1430sqft of porches Amenities include: 1520sqft foreman headquarters, tennis courts, numerous outbuildings, barn, +/-2100ft landing strip Area loaded with trophy animals Game includes trophy whitetail, trophy elk, turkey, scimitar horned oryx, fallow, blackbuck antelope, axis, aoudad, hogs Game fed year round, abundant water Ranch has been well managed for last 10 years End of the road, remote, quiet Wildlife exempt taxes Must see to appreciate! (listing #710) \$1,490,000