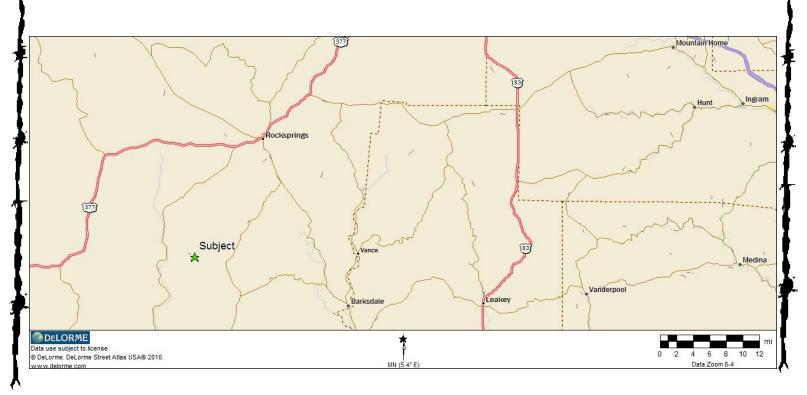

## **Edwards County, TX**

Located in South Central Edwards County Easy access via all-weather county road Terrain varies from beautiful live oak flats with minimal rock and abundant topsoil to super hilltop views to deep canyons on west side of ranch 1891sqft 3/3 Lodge with vaulted ceilings, open floor plan and 1430sqft of porches Amenities include: 1520sqft foreman headquarters, tennis courts, numerous outbuildings, barn, +/-2100ft landing strip Area loaded with trophy animals Game includes trophy whitetail, trophy elk, turkey, scimitar horned oryx, fallow, blackbuck antelope, axis, aoudad, hogs Game fed year round, abundant water Ranch has been well managed for last 10 years End of the road, remote, quiet Wildlife exempt taxes Must see to appreciate! (listing #710) \$1,490,000