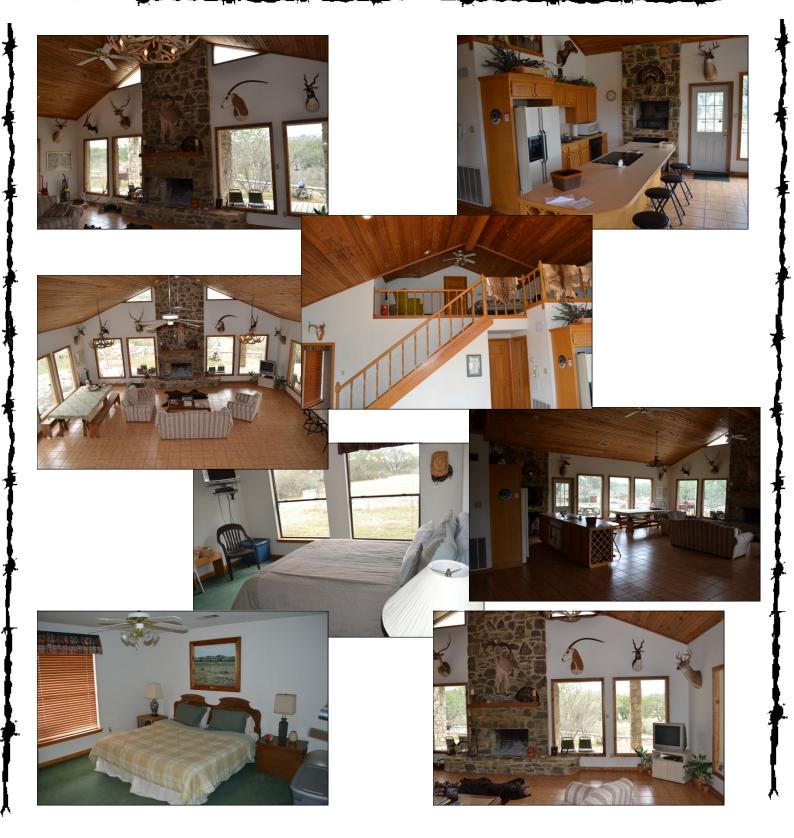

## **Edwards County, TX**

Located in South Central Edwards County Easy access via all-weather county road Terrain varies from beautiful live oak flats with minimal rock and abundant topsoil to super hilltop views to deep canyons on west side of ranch 1891sqft 3/3 Lodge with vaulted ceilings, open floor plan and 1430sqft of porches Amenities include: 1520sqft foreman headquarters, tennis courts, numerous outbuildings, barn, +/-2100ft landing strip Area loaded with trophy animals Game includes trophy whitetail, trophy elk, turkey, scimitar horned oryx, fallow, blackbuck antelope, axis, aoudad, hogs Game fed year round, abundant water Ranch has been well managed for last 10 years End of the road, remote, quiet Wildlife exempt taxes Must see to appreciate! (listing #710) \$1,490,000