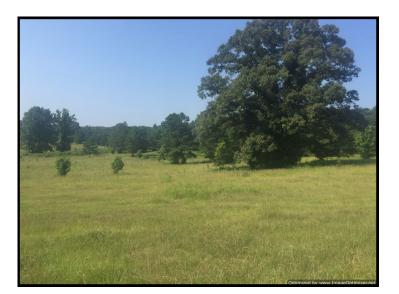

# \*

MADISON COUNTY PASTURE & REC

4 CORNER PROPERTIES • LLC

untu and ia

This tract has the essentials to meet all of your land needs. It is located in North Madison County and is only a short drive from the Canton area. It contains an almost equal mix of timber and fenced pasture land on very gently rolling terrain and is highlighted by the presence of a small pond. This combination makes it live stock and recreational use ready. One long side of the tract is paralleled by road frontage with all utilities present at the road. There is lots of room and many possible sites to build your dream home or camp on this piece of property. Don't pass on this opportunity.