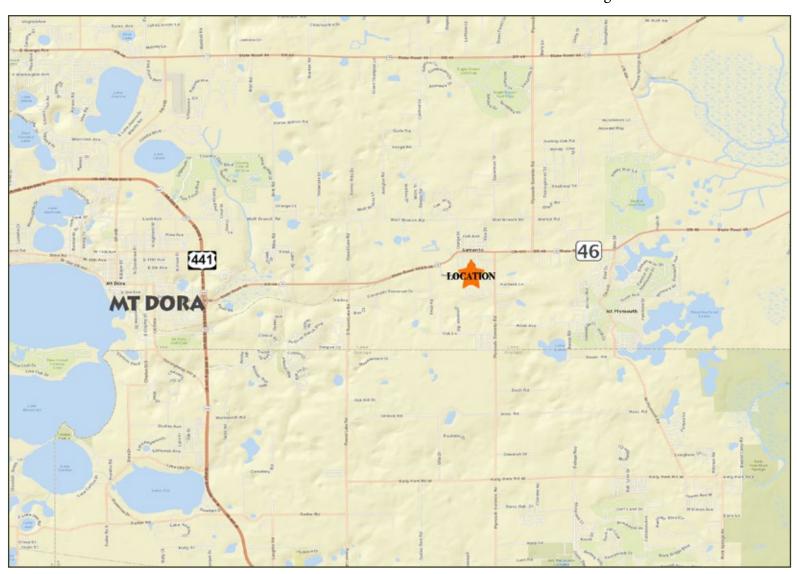

WWW.CROSBYDIRT.COM

LOCATION ORGANIZATION

**DRIVING DIRECTIONS** 

Hwy. 46 in Sorrento, South on Orange to Franklin, on South side between Orange and Church