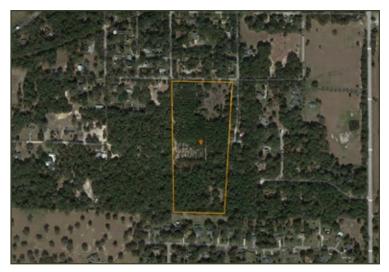

Address: 23640 Franklin Ave.

Sorrento, FL 32776

Parcel ID: 251927000400002700 Coordinates: 28.803729/-81.565504

WWW.CROSBYDIRT.COM

LOCATION ORGANIZATION

**DRIVING DIRECTIONS** 

Hwy. 46 in Sorrento, South on Orange to Franklin, on South side between Orange and Church