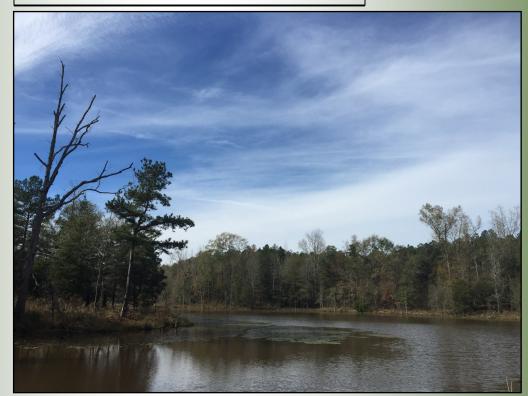

## 230 Acres | Highway 22 | Oglethorpe County, GA | 30630

- Mature Pines
- Future Timber Revenues
- Homesite overlooking Lake

Pine Lake is located 6 miles north of Lexington and only 20 miles east of Athens, GA. The property is ideal for someone looking to purchase a hunting/recreational property or for the family desiring to relocate in order to live a more relaxed lifestyle. The future owner of Pine Lake will have the option of building their dream home or cabin over-looking Pine Lake. The mature pine forest will provide the new owner with future timber revenues. The purchaser will also have the benefit of an interior road system that meanders through the mature oak and pine forests.