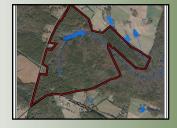

## 230 Acres | Highway 22 | Oglethorpe County, GA | 30630

- Mature Pines
- Future Timber Revenues
- Homesite overlooking Lake

Pine Lake is located 6 miles north of Lexington and only 20 miles east of Athens, GA. The property is ideal for someone looking to purchase a hunting/recreational property or for the family desiring to relocate in order to live a more relaxed lifestyle. The future owner of Pine Lake will have the option of building their dream home or cabin over-looking Pine Lake. The mature pine forest will provide the new owner with future timber revenues. The purchaser will also have the benefit of an interior road system that meanders through the mature oak and pine forests.