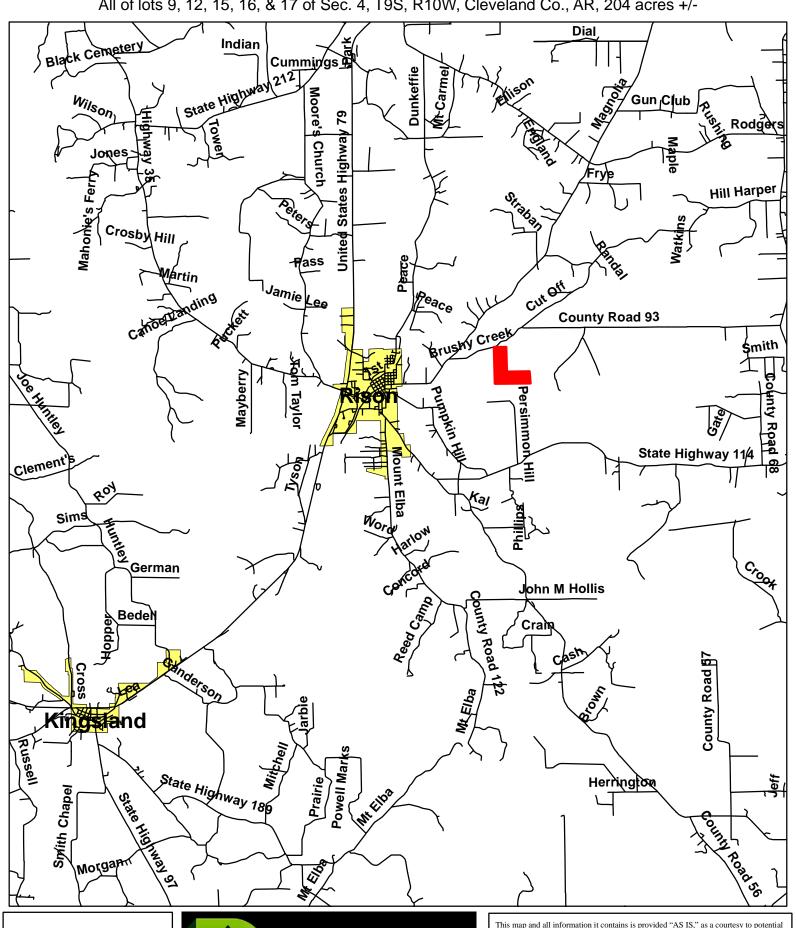

## **Rison Tract**

All of lots 9, 12, 15, 16, & 17 of Sec. 4, T9S, R10W, Cleveland Co., AR, 204 acres +/-

Phone: 1-888-695-8733 www.forestryrealestate.com

This map and all information it contains is provided "AS IS," as a courtesy to potential buyers. Potential buyers should make their own determination regarding the accuracy of the information provided. Neither the seller, Davis DuBose Forestry & Real Estate Consultants PLLC (DDFREC), their subsidiaries, affiliates nor representatives warrant the accuracy, adequacy or completeness of any information contained herein regarding the property, its condition, boundaries, access, acreage, or timber stand information. DDFREC expressly disclaims liability for errors or omissions.