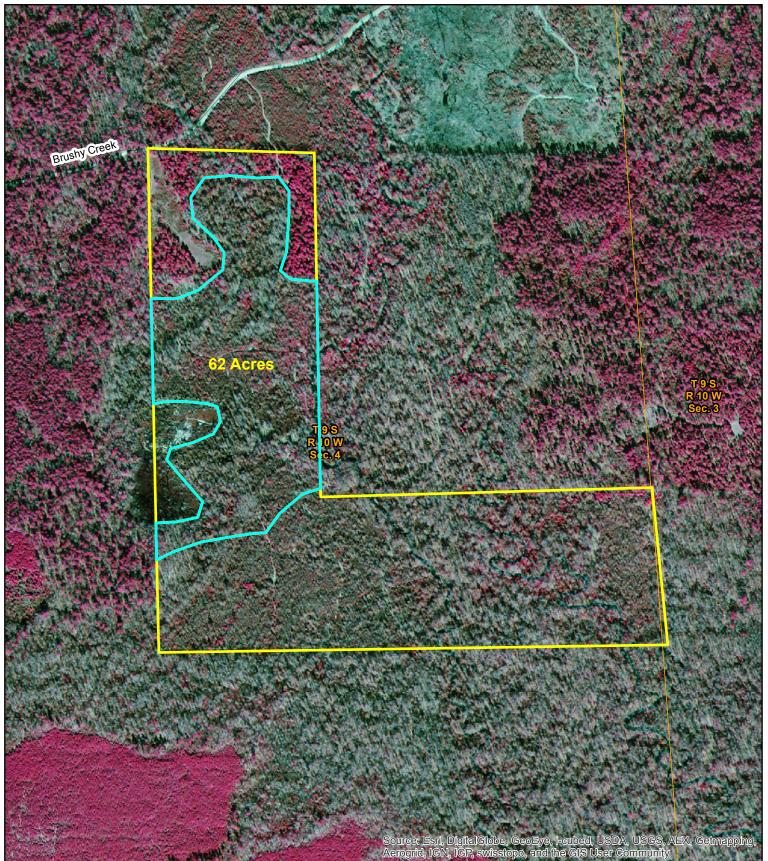

## Exhibit A

All of lots 9, 12, 1, 16, & 17 Section 4, Township 9 South, Range 10 West, Cleveland County, AR 204 acres, more or less

Phone: 1-888-695-8733 www.forestryrealestate.com

This map and all information it contains is provided "AS IS," as a courtesy to potential buyers. Potential buyers should make their own determination regarding the accuracy of the information provided. Neither the seller, Davis DuBose Forestry & Real Estate Consultants PLLC (DDFREC), their subsidiaries, affiliates nor representatives warrant the accuracy, adequacy or completeness of any information contained herein regarding the property, its condition, boundaries, access, acreage, or timber stand information. DDFREC expressly disclaims liability for errors or omissions.