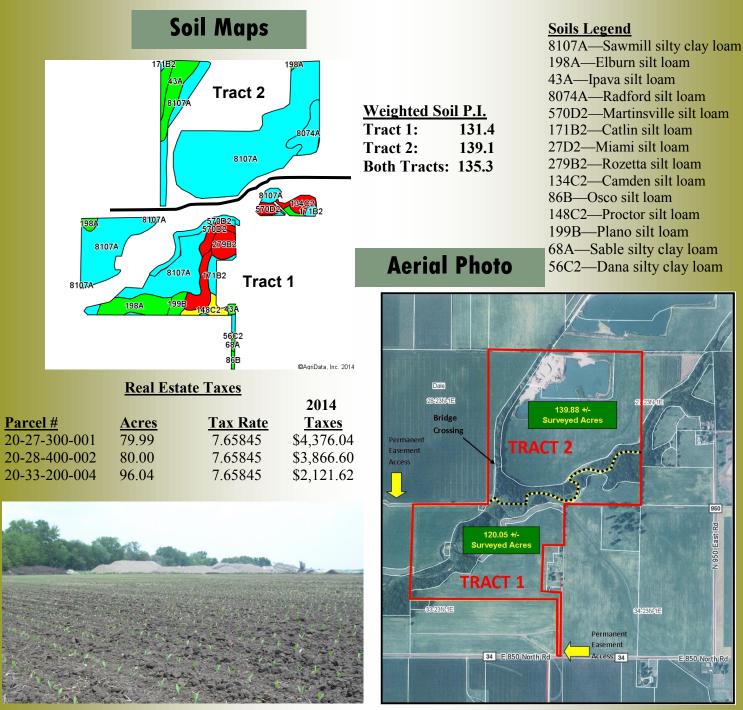

- Main soil types are Class A Sawmill, Elburn, and Ipava soils.
- Active gravel quarry sits on Tract 2. Gravel royalty lease to be assigned to successful bidder.
- Tract 1 has 5.1 acres of CRP filter strips under contract through 2018.