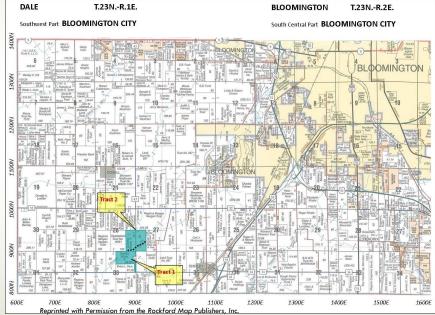

**McLean County** Farmland

Farmland

For Sale

A DIVISION OF SOY CAPITAL BANK & TRUST COMPANY

The Muree & Ivan Sholty Trust Farm consists of 2 Tracts of farmland located 3 miles southwest of Bloomington, Illinois.

#### McLean County | Dale Township | Section 27, 28,& 33 | T.23N - R.1E.

# **Muree & Ivan Sholty Trust Farm**



The Sholty Farm is listed at \$6,900/acre, or \$1,793,517. All offers should be made to Craig Thompson or David Klein. Both Tracts will be sold based on surveyed acres.



- Main soil types are Class A Sawmill, Elburn, and Ipava soils.
- Active gravel quarry sits on Tract 2. Gravel royalty lease to be assigned to successful bidder.
- Tract 1 has 5.1 acres of CRP filter strips under contract through 2018.

The information provided is believed to be accurate and representative. However, it is subject to verification and no liability for error or omissions is assumed. The property is being sold in "as is" condition with no financing or inspection contingencies. There are no warranties, expressed or implied, as to the information contained herein and it is recommended that all buyers make an independent inspection of the property at their own risk, with the assistance of the listing broker. Soy Capital Ag Services, a division of Soy Capital Bank and Trust Comp