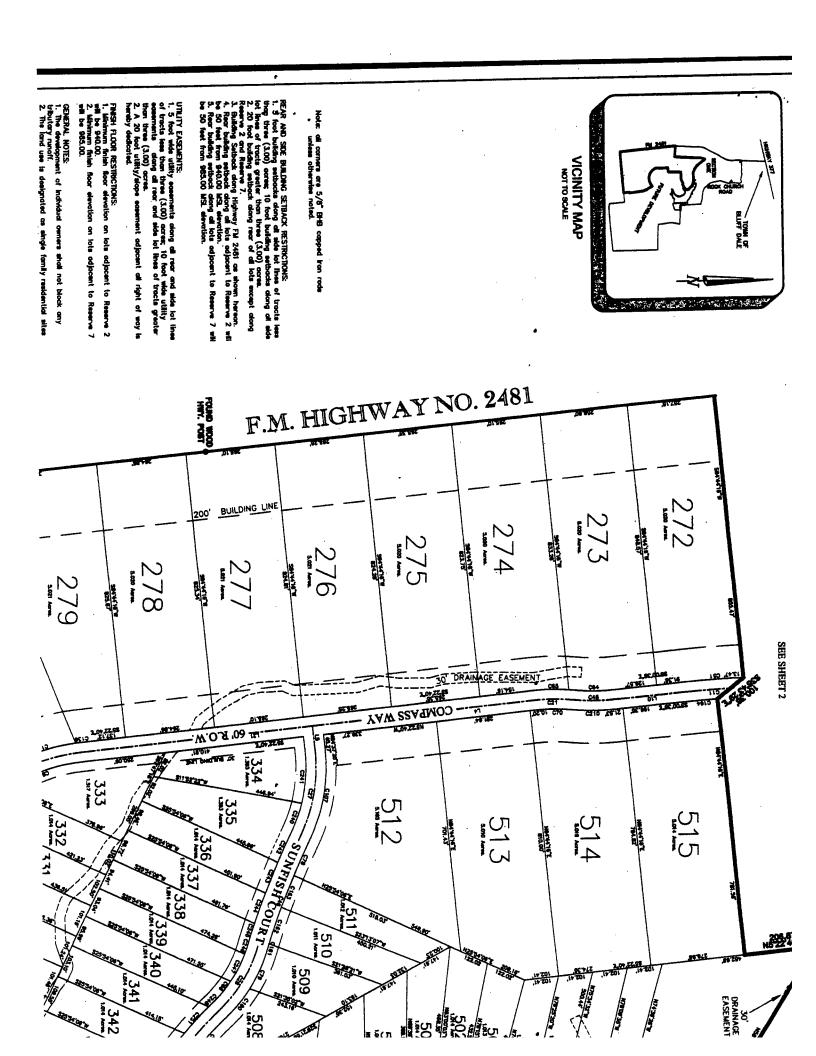

#### Customer Full - Lots & Acreage

| MLS#: 13244514                                                          | Active                                                                                                                                      | 4975 Compass WAY                                           |                                           |                                                                   | Bluff Dale                                      |                                               | 76433                                                                         | LP:                                         | \$24,000                      |
|-------------------------------------------------------------------------|---------------------------------------------------------------------------------------------------------------------------------------------|------------------------------------------------------------|-------------------------------------------|-------------------------------------------------------------------|-------------------------------------------------|-----------------------------------------------|-------------------------------------------------------------------------------|---------------------------------------------|-------------------------------|
|                                                                         |                                                                                                                                             | Category:                                                  | Lots & Acı<br>78/4                        | eage                                                              | Type:                                           |                                               | LND-Residential                                                               | Orig LP:                                    | \$24,000                      |
|                                                                         |                                                                                                                                             | Subdv:<br>County:<br>Parcel ID:<br>Lot: 515<br>Multi Prcl: | Mountain<br>Erath<br>R0000675<br>Block: S | 77                                                                | Plan [<br>Legal                                 | Name:<br>Dvlpmnt:<br>:<br>Dst:No              | ACRES: 5.014 S67<br>Un                                                        | \$ / Acre:<br>760 MOUNTA<br>exempt Taxes    |                               |
|                                                                         |                                                                                                                                             | # of Lots:<br>Road Frontage:                               | 1                                         |                                                                   |                                                 | Sold Sep:<br>to Road:                         |                                                                               | Lots Sld Pkç<br>Road Asmt:                  |                               |
|                                                                         |                                                                                                                                             | Land SqFt:<br>Acres:<br>HOA:                               | 218,410 /<br>5.014<br>Mandatory           | /                                                                 | Lot D<br>HOA I                                  |                                               | \$295 / Annual                                                                | \$/Lot SqFt:<br>Subdivided:<br>Will Subdiv: |                               |
|                                                                         | Crop Retire Prog:<br>Land Leased:<br>AG Exemption: No                                                                                       |                                                            |                                           | ,<br>No <del>;</del>                                              |                                                 | kes:<br>nds:<br>nck Tanks:<br>Ils:<br>Meters: | Pasture Acres:<br>Cultivated Acres:<br>Bottom Land Acres:<br>Irrigated Acres: |                                             |                               |
| School Dist:<br>Elementary School:                                      | Bluff Dale ISD<br>Bluffdale                                                                                                                 | Middle School:                                             | Bluffd                                    | ale                                                               |                                                 | High                                          | School: Steph                                                                 | envil                                       |                               |
| ot Description: ot Size/Acreage: Present Use: Coning Info: Development: | Acreage, Heavily Treed<br>5 Acres to 9.99 Acres<br>Residential Single<br>Not Zoned<br>Plat Approved, Streets In                             | nstalled. Utilities                                        | s Installed                               | Restriction<br>Easements<br>Document<br>Exterior Bu<br>Barn Infor | ::<br>s:<br>iildings:                           | Deed<br>Utilities<br>Aerial Pl                | noto, Plat Approved                                                           | d                                           |                               |
| Street/Utilities:<br>Other Utilities:<br>Opography:                     | All Weather Road, Co-op Co-op Electric<br>Level, Rolling                                                                                    |                                                            |                                           | Common F<br>HOA Including<br>Miscellane                           | des:                                            | Private I                                     | mp, Club House, Co<br>∟ake/Pond, RV Parl<br>of Facilities                     |                                             | ol, Park,                     |
| Road Frontage Desc:<br>Crops/Grasses:<br>Soil:                          |                                                                                                                                             |                                                            |                                           | Special No<br>Proposed I                                          | Special Notes: Aerial Pl<br>Proposed Financing: |                                               | hoto, Deed Restrictions<br>'Funding                                           |                                             |                               |
| Property Description:                                                   | Scenic 5 Acres near front<br>trees give nice choice of<br>development offers a fish<br>relaxing retreat. Come se<br>From US377 to FM2481 ir | home sites on the<br>ning and recreat<br>se for yourself   | his lot. You<br>ional lake,               | can be hic<br>clubhouse                                           | den or cl<br>, pool, pa                         | ear a few<br>ark, and R                       | trees in front to re<br>V area. Perfect for                                   | eveal your sl<br>a forever ho               | nowplace. This<br>ome or that |
| Directions:                                                             | see sign on left. Lot 515.                                                                                                                  | i biuli Dale, Tul                                          | n rignt into                              | wountain                                                          | Lakes de                                        | veropmen                                      | t at fighthouse. Tui                                                          | n right on c                                | ompass way,                   |