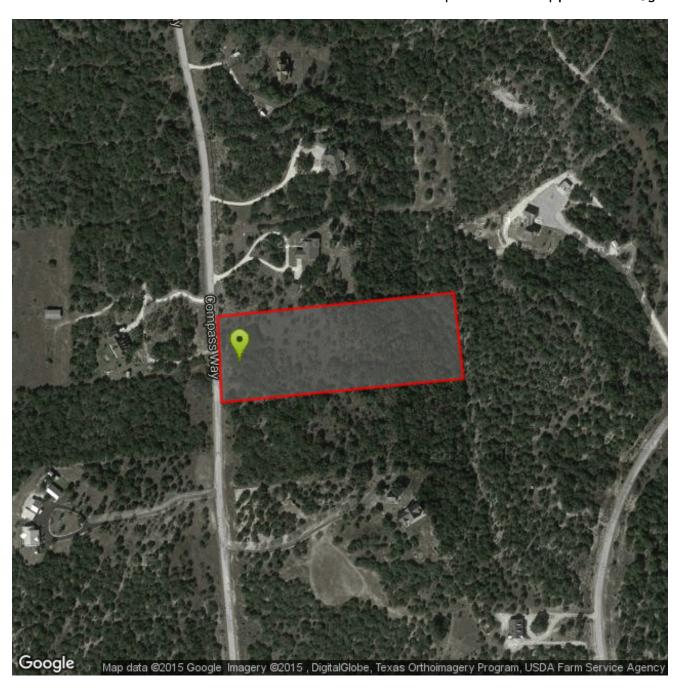

#### **Property Address**

4975 Compass Way Bluff Dale, Texas 76433

### **Driving Directions**

From US 377 turn right on FM 2481/3106 in Bluff Dale. Turn left onto Mountain Lakes Blvd at lighthouse. Turn right onto Compass Way. Sign on left - Lot 515.

Paula Donaho pauladonaho@gmail.com 254-485-3621 150 N. Harbin Dr. Stephenville, TX 76401 PaulaDonaho.com

#### Customer Full - Lots & Acreage

| MLS#: 13244514                                                          | Active                                                                                                                                      | 4975 Compass WAY                                           |                                           |                                                                   | Bluff Dale                                      |                                               | 76433                                                                         | LP:                                         | \$24,000                      |
|-------------------------------------------------------------------------|---------------------------------------------------------------------------------------------------------------------------------------------|------------------------------------------------------------|-------------------------------------------|-------------------------------------------------------------------|-------------------------------------------------|-----------------------------------------------|-------------------------------------------------------------------------------|---------------------------------------------|-------------------------------|
|                                                                         |                                                                                                                                             | Category:                                                  | Lots & Acı<br>78/4                        | eage                                                              | Type:                                           |                                               | LND-Residential                                                               | Orig LP:                                    | \$24,000                      |
|                                                                         |                                                                                                                                             | Subdv:<br>County:<br>Parcel ID:<br>Lot: 515<br>Multi Prcl: | Mountain<br>Erath<br>R0000675<br>Block: S | 77                                                                | Plan [<br>Legal                                 | Name:<br>Dvlpmnt:<br>:<br>Dst:No              | ACRES: 5.014 S67<br>Un                                                        | \$ / Acre:<br>760 MOUNTA<br>exempt Taxes    |                               |
|                                                                         |                                                                                                                                             | # of Lots:<br>Road Frontage:                               | 1                                         |                                                                   |                                                 | Sold Sep:<br>to Road:                         |                                                                               | Lots Sld Pkç<br>Road Asmt:                  |                               |
|                                                                         |                                                                                                                                             | Land SqFt:<br>Acres:<br>HOA:                               | 218,410 /<br>5.014<br>Mandatory           | /                                                                 | Lot D<br>HOA I                                  |                                               | \$295 / Annual                                                                | \$/Lot SqFt:<br>Subdivided:<br>Will Subdiv: |                               |
|                                                                         | Crop Retire Prog:<br>Land Leased:<br>AG Exemption: No                                                                                       |                                                            |                                           | ,<br>No <del>;</del>                                              |                                                 | kes:<br>nds:<br>nck Tanks:<br>Ils:<br>Meters: | Pasture Acres:<br>Cultivated Acres:<br>Bottom Land Acres:<br>Irrigated Acres: |                                             |                               |
| School Dist:<br>Elementary School:                                      | Bluff Dale ISD<br>Bluffdale                                                                                                                 | Middle School:                                             | Bluffd                                    | ale                                                               |                                                 | High                                          | School: Steph                                                                 | envil                                       |                               |
| ot Description: ot Size/Acreage: Present Use: Coning Info: Development: | Acreage, Heavily Treed<br>5 Acres to 9.99 Acres<br>Residential Single<br>Not Zoned<br>Plat Approved, Streets In                             | nstalled. Utilities                                        | s Installed                               | Restriction<br>Easements<br>Document<br>Exterior Bu<br>Barn Infor | ::<br>s:<br>iildings:                           | Deed<br>Utilities<br>Aerial Pl                | noto, Plat Approved                                                           | d                                           |                               |
| Street/Utilities:<br>Other Utilities:<br>Opography:                     | All Weather Road, Co-op Co-op Electric<br>Level, Rolling                                                                                    |                                                            |                                           | Common F<br>HOA Including<br>Miscellane                           | des:                                            | Private I                                     | mp, Club House, Co<br>∟ake/Pond, RV Parl<br>of Facilities                     |                                             | ol, Park,                     |
| Road Frontage Desc:<br>Crops/Grasses:<br>Soil:                          |                                                                                                                                             |                                                            |                                           | Special No<br>Proposed I                                          | Special Notes: Aerial Pl<br>Proposed Financing: |                                               | hoto, Deed Restrictions<br>'Funding                                           |                                             |                               |
| Property Description:                                                   | Scenic 5 Acres near front<br>trees give nice choice of<br>development offers a fish<br>relaxing retreat. Come se<br>From US377 to FM2481 ir | home sites on the<br>ning and recreat<br>se for yourself   | his lot. You<br>ional lake,               | can be hic<br>clubhouse                                           | den or cl<br>, pool, pa                         | ear a few<br>ark, and R                       | trees in front to re<br>V area. Perfect for                                   | eveal your sl<br>a forever ho               | nowplace. This<br>ome or that |
| Directions:                                                             | see sign on left. Lot 515.                                                                                                                  | i biuli Dale, Tul                                          | n rignt into                              | wountain                                                          | Lakes de                                        | veropmen                                      | t at fighthouse. Tui                                                          | n right on c                                | ompass way,                   |