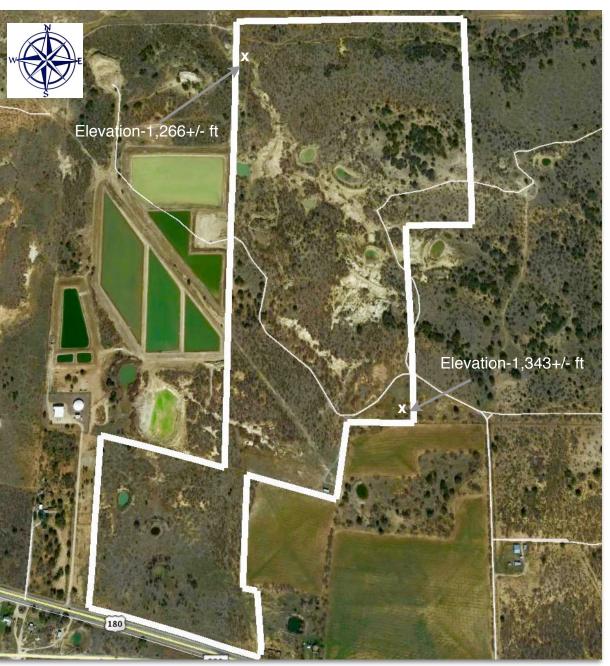

## CAMPBELL FARM & RANCH

SCAN FOR WEBPAGE

Price-\$399,000 Per Acre-\$2,217/ac Put on Market-09/15

Measurements Acres-180 acres TBD by Survey

Elevation Change 77+/-ft

Big Branch Creek 2,060+/-ft

Hwy 180 Frontage 1,310+/-ft

Boundaries North-1,985+/-ft South-1,310+/-ft East-7,123+/-ft West-6,021+/-ft

<u>Land</u>

8 Tanks/ Ponds Big Branch of Gunsolus Creek Multiple Draws Heavily Wooded Live Oak, Mesquite, Hackberry Some Cedar & Willows Native Grasses Deer, Dove & Duck Quail, Turkey & Hog