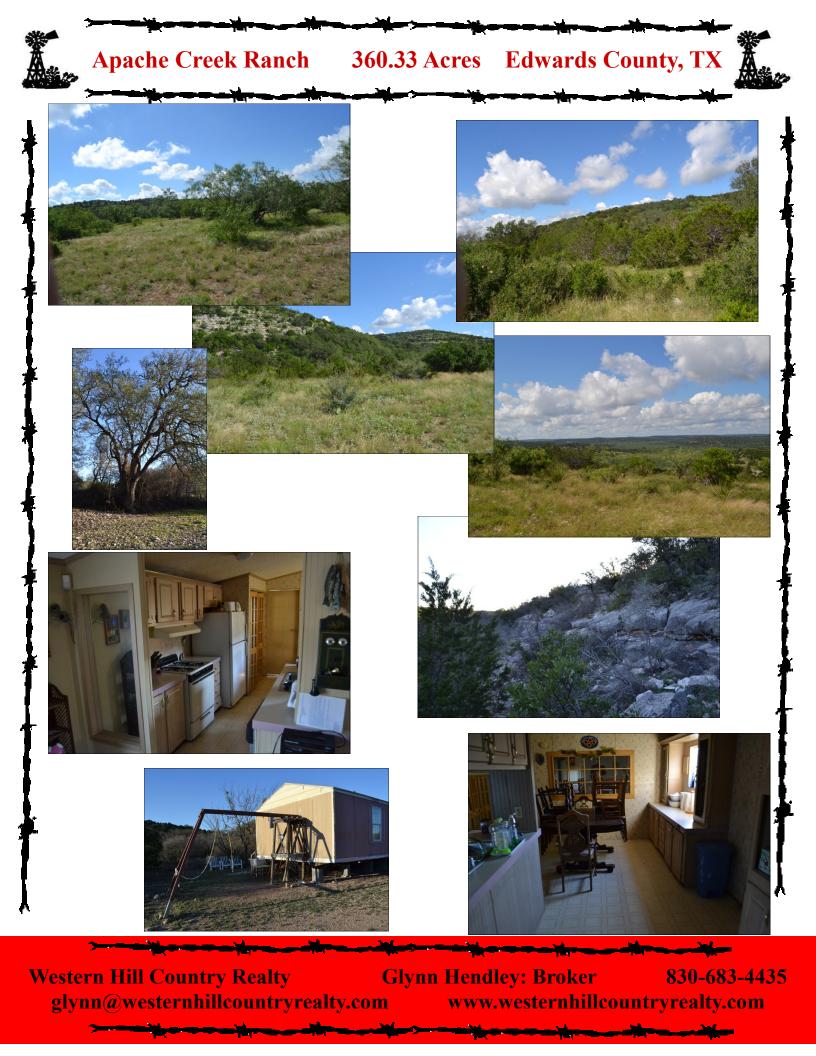

Located in west central Edwards County Great access 2 miles off blacktop accessible by sports car Electricity in place Strong water well +/-1215sqft 3/2 comfortable and clean mobile home Terrain varies from big sprawling mesquite flats with minimal rock to high hilltops offering 30 mile views Large seasonal creek funnels game through property Scenic rock outcroppings line the seasonal creek bed Large low fenced neighbor to the north Some of the largest live oaks in the county line the creek bed providing perfect turkey roosts Game includes whitetail, turkey, hogs, axis, and the occasional elk and aoudad The great access and variety of terrain make this a ranch an excellent find! Must see to appreciate! \$595,000 Listing #308