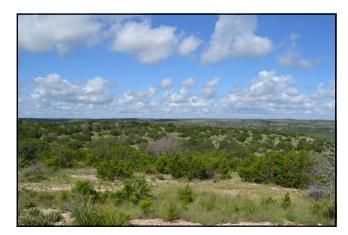

Located in west central Edwards County Great access 2 miles off blacktop accessible by sports car Electricity in place Strong water well +/-1215sqft 3/2 comfortable and clean mobile home Terrain varies from big sprawling mesquite flats with minimal rock to high hilltops offering 30 mile views Large seasonal creek funnels game through property Scenic rock outcroppings line the seasonal creek bed Large low fenced neighbor to the north Some of the largest live oaks in the county line the creek bed providing perfect turkey roosts Game includes whitetail, turkey, hogs, axis, and the occasional elk and aoudad The great access and variety of terrain make this a ranch an excellent find! Must see to appreciate! \$595,000 Listing #308