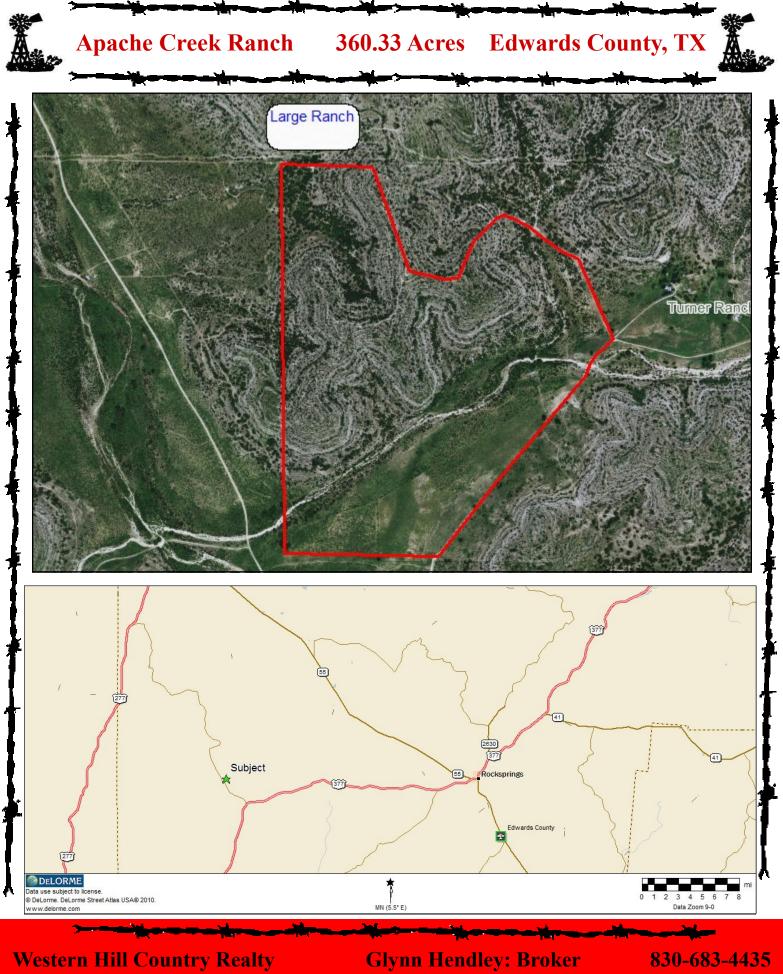

Located in west central Edwards County Great access 2 miles off blacktop accessible by sports car Electricity in place Strong water well +/-1215sqft 3/2 comfortable and clean mobile home Terrain varies from big sprawling mesquite flats with minimal rock to high hilltops offering 30 mile views Large seasonal creek funnels game through property Scenic rock outcroppings line the seasonal creek bed Large low fenced neighbor to the north Some of the largest live oaks in the county line the creek bed providing perfect turkey roosts Game includes whitetail, turkey, hogs, axis, and the occasional elk and aoudad The great access and variety of terrain make this a ranch an excellent find! Must see to appreciate! \$595,000 Listing #308