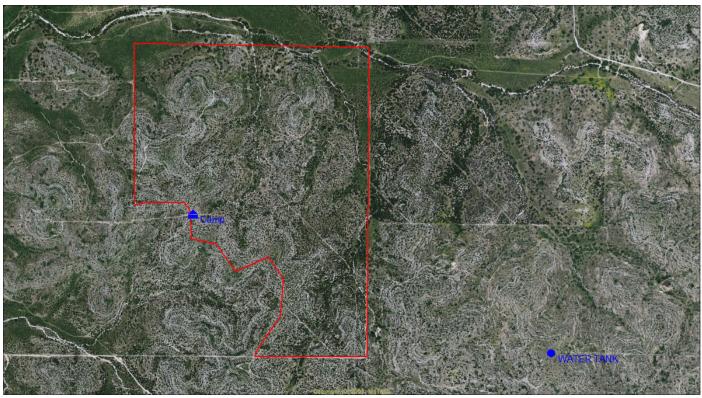

## The B-6 Ranch 646.6 Acres

The B-6 Ranch is a remote, end of the road property with very large neighbors. The views from the camp site are second to none. This ranch has everything a true hunter would be looking for.

West Central Edwards County
End of the Road Property
Water Well
Electricity
Small Camp House
Camp Site with a Million Dollar View
Watering Trough

Very Large Low Fenced Neighbors Variety of Terrain: Level Mesquite Flats to Live Oak Canyons to Rolling Steep Hills