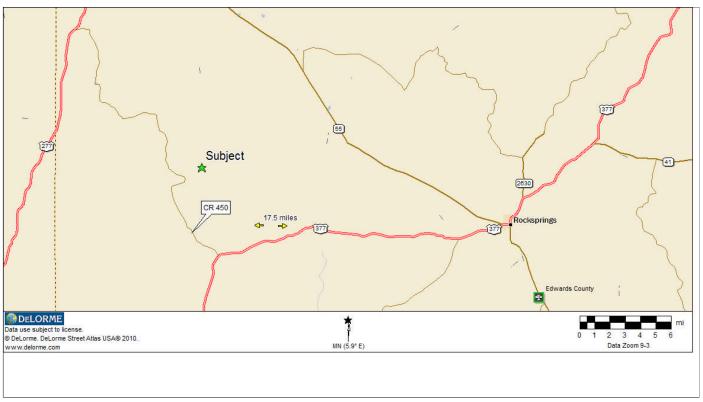

operty with very large neighbors. The views from the camp site are second to none. This ranch has everything a true hunter would be looking for.

West Central Edwards County
End of the Road Property
Water Well
Electricity
Small Camp House
Camp Site with a Million Dollar View
Watering Trough

Very Large Low Fenced Neighbors Variety of Terrain: Level Mesquite Flats to Live Oak Canyons to Rolling Steep Hills

Area Known for Great Whitetail Hunting Other Game includes: Turkey, Hog, Axis Internal Road System

Blinds & Feeders
Skinning Rack
Not part of a Subdivision

Ag Exempt Taxes (listing #601) \$1395/acre





Western Hill Country Realty Glynn@westernhillcountryrealty.com

Glynn Hendley: Broker

830-683-4435

www.westernhillcountryrealty.com



## B-6 Ranch 646.6 Acres Edwards County, TX









## B-6 Ranch 646.6 Acres Edwards County, TX