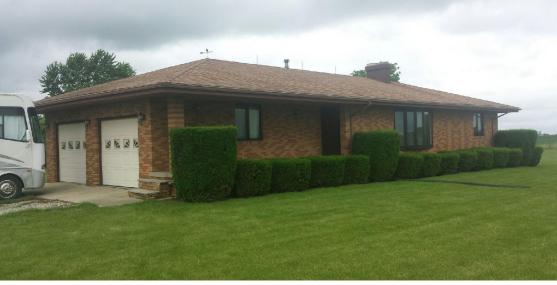

## **LISTING #12746**

**PRICE**: \$973,000 (\$6,081/Acre)

**DESCRIPTION:** This 160 acre combination farm has 115.63 acres considered to be tillable, 45 acres of timbered draws and a 1200 square foot, newly remodeled, brick ranch home. The tillable ground has 55.53 acres currently being farmed and 60.10 acres in CRP. The ground in crop production has a 77.3 CSR2 and an 80 CSR 1 and has had \$35,000 in tile put into it in the last few years. The farm is located just south of Milo on S23 and has rural water and natural gas heat already in place. There are several outbuildings for machinery storage and livestock production. The house is a 2 bedroom brick ranch with plenty of unfinished room in the basement to add additional bedrooms. The owners have added a new deck on the west side of the home overlooking the spacious back yard. The older 2 story home on the property is being sold as is and is not in livable condition.