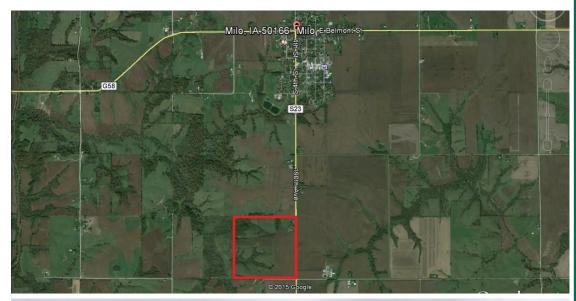

## **LISTING #12746**

**PRICE**: \$973,000 (\$6,081/Acre)

**DESCRIPTION:** This 160 acre combination farm has 115.63 acres considered to be tillable, 45 acres of timbered draws and a 1200 square foot, newly remodeled, brick ranch home. The tillable ground has 55.53 acres currently being farmed and 60.10 acres in CRP. The ground in crop production has a 77.3 CSR2 and an 80 CSR 1 and has had \$35,000 in tile put into it in the last few years. The farm is located just south of Milo on S23 and has rural water and natural gas heat already in place. There are several outbuildings for machinery storage and livestock production. The house is a 2 bedroom brick ranch with plenty of unfinished room in the basement to add additional bedrooms. The owners have added a new deck on the west side of the home overlooking the spacious back yard. The older 2 story home on the property is being sold as is and is not in livable condition.

**DIRECTIONS:** 2 miles south of Milo on S23. Look for signs

TAXES: \$5134 Annually