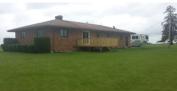

## **LISTING #12746**

**PRICE**: \$973,000 (\$6,081/Acre)

**DESCRIPTION:** This 160 acre combination farm has 115.63 acres considered to be tillable, 45 acres of timbered draws and a 1200 square foot, newly remodeled, brick ranch home. The tillable ground has 55.53 acres currently being farmed and 60.10 acres in CRP. The ground in crop production has a 77.3 CSR2 and an 80 CSR 1 and has had \$35,000 in tile put into it in the last few years. The farm is located just south of Milo on S23 and has rural water and natural gas heat already in place. There are several outbuildings for machinery storage and livestock production. The house is a 2 bedroom brick ranch with plenty of unfinished room in the basement to add additional bedrooms. The owners have added a new deck on the west side of the home overlooking the spacious back yard. The older 2 story home on the property is being sold as is and is not in livable condition.