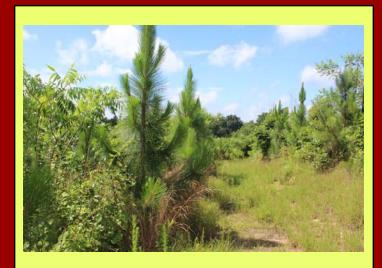

## For Sale 48 Acres \$86,400.00

The environmentally conscious buyer will surely be interested in this property. This tract is planted with a stand of 3 year old longleaf, the tree that originally dominated the southern landscape. This pine species loves fire, and with regular use of prescribed burning, this tract could become a wildlife haven or an very attractive home place. The valley crossing this parcel makes an attractive lake site. If you would like to design your own county property you owe it to yourself to view this property.

## "**Longleaf Plateau**" Section 1, T9N, R20W Simpson County, MS

View South of Food Plot

View North of D.K. Mansfield Rd

View West of Tract

Longleaf Pine

View of Tract

View South of D.K. Mansfield Rd.