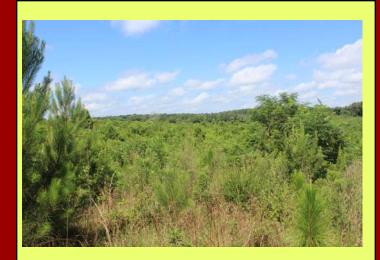

## For Sale 48 Acres \$86,400.00

The environmentally conscious buyer will surely be interested in this property. This tract is planted with a stand of 3 year old longleaf, the tree that originally dominated the southern landscape. This pine species loves fire, and with regular use of prescribed burning, this tract could become a wildlife haven or an very attractive home place. The valley crossing this parcel makes an attractive lake site. If you would like to design your own county property you owe it to yourself to view this property.

## "**Longleaf Plateau**" Section 1, T9N, R20W Simpson County, MS

View South of Food Plot

View North of D.K. Mansfield Rd

View West of Tract

Longleaf Pine

View of Tract

View South of D.K. Mansfield Rd.