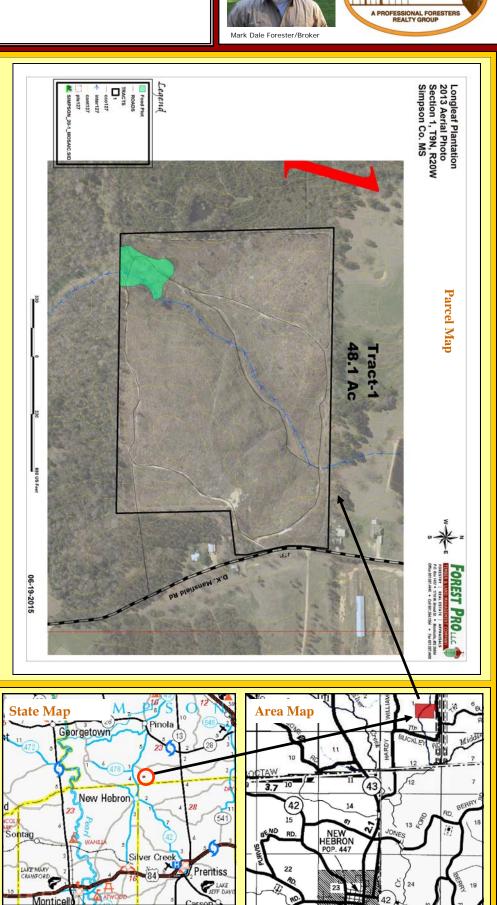

## "**Longleaf Plateau**" Section 1, T9N, R20W Simpson County, MS

## **Quick Facts**

left.

Sales Price: \$86,400 Tract Acreage: 48 Tract Location-Legal: PT of N2 of SE4, S1, T9N, R20W, Simpson County, MS Address: 335 D.K. Mansfield Rd. Pinola, MS 39149 Lat: 31.776193391481236 Long: -89.95886148790896 Paved Road Frontage: 473' Interior Roads: 13,600' Utilities-Water: Community Electric: Southern Pine EPA Ad Valorem Taxes: 2014 - \$104.45 Topography: Rolling Hills Zoning: Rural Fema Flood Zone: Not in Flood zone History: Timberland Timber: (2/2012) 3yr Planted Longleaf Pine. Mineral Rights: Any owned Driving Directions: From Hwy 43/ Hwy 42 intersection in New Hebron (Regions Bank), drive North on Hwy 43 1.6 miles to Ned Riley Rd. Turn Northeast ( $\bigcirc$ ) on Ned Riley for 0.7 miles to county line. The road name changes to Hardy Williams, continue on for 0.6 miles to D.K. Mansfield Road. Turn East (2) on D.K. Mansfield and go 1.2 miles to tract, on