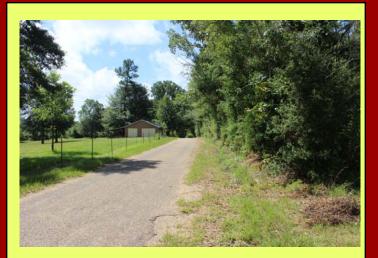

## **Quick Facts**

left.

Sales Price: \$86,400 Tract Acreage: 48 Tract Location-Legal: PT of N2 of SE4, S1, T9N, R20W, Simpson County, MS Address: 335 D.K. Mansfield Rd. Pinola, MS 39149 Lat: 31.776193391481236 Long: -89.95886148790896 Paved Road Frontage: 473' Interior Roads: 13,600' Utilities-Water: Community Electric: Southern Pine EPA Ad Valorem Taxes: 2014 - \$104.45 Topography: Rolling Hills Zoning: Rural Fema Flood Zone: Not in Flood zone History: Timberland Timber: (2/2012) 3yr Planted Longleaf Pine. Mineral Rights: Any owned Driving Directions: From Hwy 43/ Hwy 42 intersection in New Hebron (Regions Bank), drive North on Hwy 43 1.6 miles to Ned Riley Rd. Turn Northeast ( $\bigcirc$ ) on Ned Riley for 0.7 miles to county line. The road name changes to Hardy Williams, continue on for 0.6 miles to D.K. Mansfield Road. Turn East (2) on D.K. Mansfield and go 1.2 miles to tract, on

## "**Longleaf Plateau**" Section 1, T9N, R20W Simpson County, MS

View South of Food Plot

View North of D.K. Mansfield Rd

View West of Tract

Longleaf Pine

View of Tract

View South of D.K. Mansfield Rd.