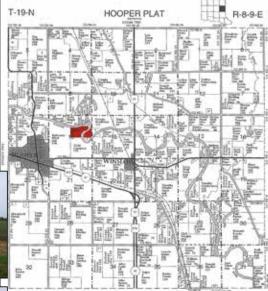

## LEGALS: S 1/2 NE 1/4 16-19-8 (80 ACRES), PT SE 1/4 16-19-8 (20.95 ACRES)

Taxes for 2014: \$1,633.74

**DIRECTIONS:** From Winslow on County Road J, go 1 1/4 mile west. Main driveway is 1/4 mile west of County Road 21. Property is gated, so please call for showings.