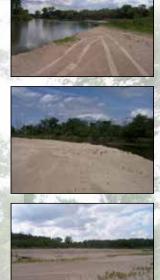

Here is an opportunity to purchase a recreational property that has all of the amenities that a person could ask for. Property is located just west of the town of Winslow, NE, on the Elkhorn River. With approximately one mile of river

frontage and constant water flow some of the best fishing and waterfowl hunting can be found on this property. Some of the timberland and meadows have been manicured and the rest has been untouched to create excellent deer and turkey hunting. Groomed trails throughout the property make it easy to access all parts of the land. For the ATV enthusiasts, there is a large section of pure sand and sand dunes for some great riding. Drop in areas into the river on opposite ends of the property make for a wild ride on tubes. Included are eight hard surfaced pads to park your campers or set up tents. There is a 50x25 building to store all of your toys and also included in this building is a 23x14 living area for weekend stays. For storing large campers and boats, there is a 55x55 building. This property is a must see!