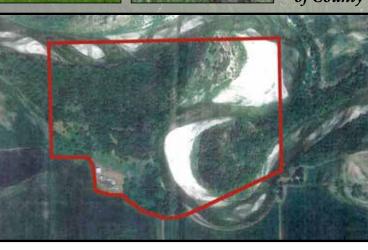

## LEGALS: S 1/2 NE 1/4 16-19-8 (80 ACRES), PT SE 1/4 16-19-8 (20.95 ACRES)

Taxes for 2014: \$1,633.74

**DIRECTIONS:** From Winslow on County Road J, go 1 1/4 mile west. Main driveway is 1/4 mile west of County Road 21. Property is gated, so please call for showings.

Here is an opportunity to purchase a recreational property that has all of the amenities that a person could ask for. Property is located just west of the town of Winslow, NE, on the Elkhorn River. With approximately one mile of river

frontage and constant water flow some of the best fishing and waterfowl hunting can be found on this property. Some of the timberland and meadows have been manicured and the rest has been untouched to create excellent deer and turkey hunting. Groomed trails throughout the property make it easy to access all parts of the land. For the ATV enthusiasts, there is a large section of pure sand and sand dunes for some great riding. Drop in areas into the river on opposite ends of the property make for a wild ride on tubes. Included are eight hard surfaced pads to park your campers or set up tents. There is a 50x25 building to store all of your toys and also included in this building is a 23x14 living area for weekend stays. For storing large campers and boats, there is a 55x55 building. This property is a must see!