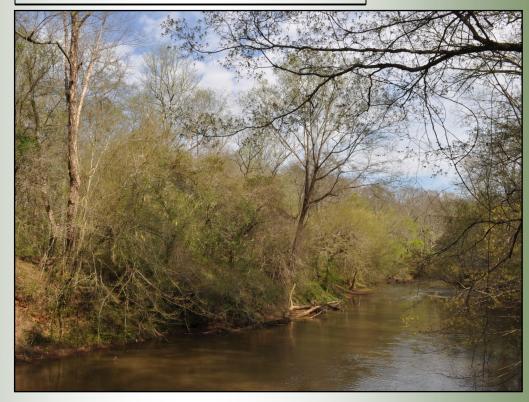

## Offered for \$7,000 / Acre

129 Acres | Wagnon Mill Road | Morgan County, GA | 30621

- Apalachee River
  Frontage
- Beautiful hardwood lined Creek
- Waterfall

Riverview Plantation is a  $\pm$ /- 129 acre property that has approximately 1,900 feet of frontage along the Apalachee River. A beautiful hardwood lined creek with a waterfall forms the western property boundary. The tract is located 17 miles from downtown Athens, 14 miles from historic Madison and only 9 miles from Watkinsville. This property is ideal for a family looking to purchase a "legacy" tract for future generations to enjoy. River View Plantation offers opportunities for kayaking, canoeing, hunting, fishing and trail riding.