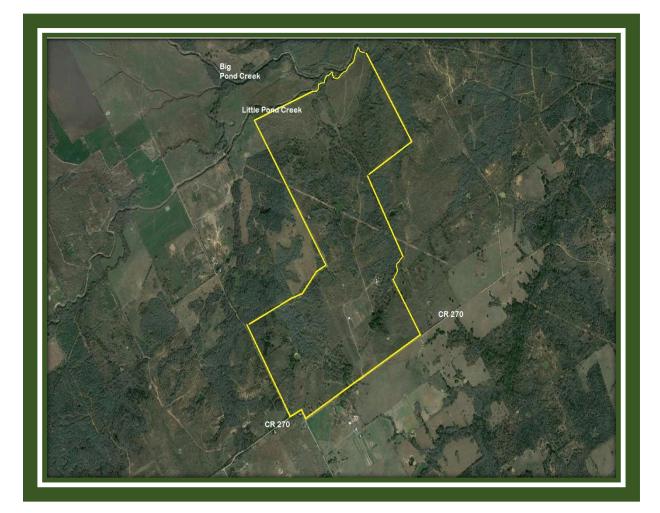

## WHITETAIL BREEDING & HUNTING FACILITY

CR270- MILAM COUNTY NEAR JONES PRAIRIE

TURN-KEY OPERATION READY FOR YOU. WILDLIFE, BREEDING FACILITIES, GAME FENCING, GUEST LODGING.....IT'S ALL HERE AND IN PLACE.

This 920 acre ranch has it all. A charming and rustic 4,500 sf, 6 bedroom, 3 bath guest lodge with full kitchen, spacious living area and great outdoor gathering areas with fire pits, TV's and covered patios. The lodge also includes a 2/1 ranch managers apartment adjacent to the guest accommodations.

The ranch is entirely game fenced with some cross-fencing and wildlife working pens, separation units, fawn care barn, an enclosed working barn with medical care facility and squeeze chutes all designed with the whitetail's safety in mind. Rolling terrain, mesquite covered fields and meandering creek beds provide the ultimate habitat for wildlife. Whether you are looking to improve your line of whitetail genetics or manage a variety of exotic animals, this place has all the hard work already laid out and is waiting for you to step in and get right to work.