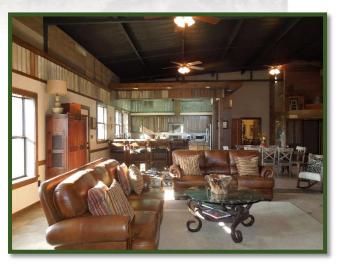

This 920 acre ranch has it all. A charming and rustic 4,500 sf, 6 bedroom, 3 bath guest lodge with full kitchen, spacious living area and great outdoor gathering areas with fire pits, TV's and covered patios. The lodge also includes a 2/1 ranch managers apartment adjacent to the guest accommodations.