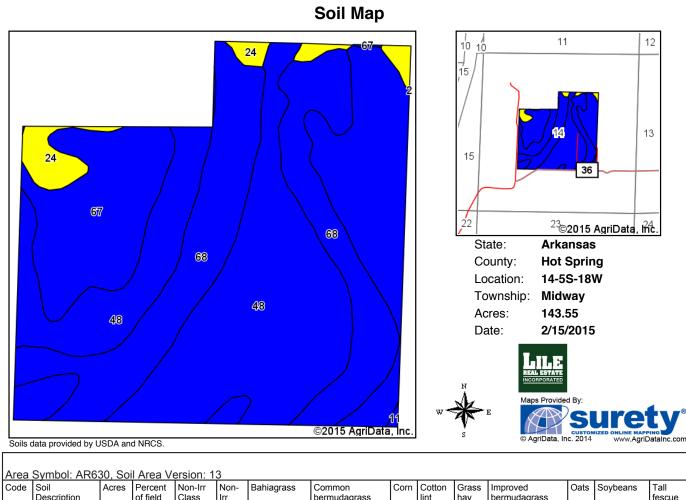

## **Topography Map**

Field borders provided by Farm Service Agency as of 5/21/2008. Aerial photography provided by Aerial Photography Field Office.

| Code             | Soil<br>Description                                    | Acres | Percent<br>of field | Non-Irr<br>Class<br>Legend | Non-<br>Irr<br>Class | Bahiagrass | Common<br>bermudagrass | Corn | Cotton<br>lint | Grass<br>hay | Improved<br>bermudagrass | Oats | Soybeans | Tall<br>fescue |
|------------------|--------------------------------------------------------|-------|---------------------|----------------------------|----------------------|------------|------------------------|------|----------------|--------------|--------------------------|------|----------|----------------|
| 48               | Ouachita silt<br>loam, 0 to 3<br>percent slopes        | 76.66 | 53.4%               |                            | lle                  | 10         | 9                      | 100  |                |              | 12                       |      | 35       | 8              |
| 68               | Sardis silt<br>Ioam,<br>occasionally<br>flooded        | 41.21 | 28.7%               |                            | llw                  |            | 7                      |      | 600            |              | 9                        |      | 35       | 8              |
| 67               | Sardis silt<br>loam, 0 to 3<br>percent slopes          | 20.22 | 14.1%               |                            | lle                  |            | 8                      |      | 800            |              | 10                       |      | 35       | 8              |
| 24               | Guyton silt<br>loam,<br>occasionally<br>flooded        | 5.30  | 3.7%                |                            | IVw                  | 9          | 6                      |      |                |              |                          |      |          |                |
| 11               | Cahaba fine<br>sandy loam, 1<br>to 3 percent<br>slopes | 0.16  | 0.1%                |                            | lle                  | 8          |                        | 85   | 750            | 5.5          | 9.5                      | 70   | 30       |                |
| Weighted Average |                                                        |       |                     | 5.7                        | 8.2                  | 53.5       | 285.8                  | *-   | 10.4           | 0.1          | 33.7                     | 7.7  |          |                |

Area Symbol: AR630, Soil Area Version: 13

Soils data provided by USDA and NRCS.