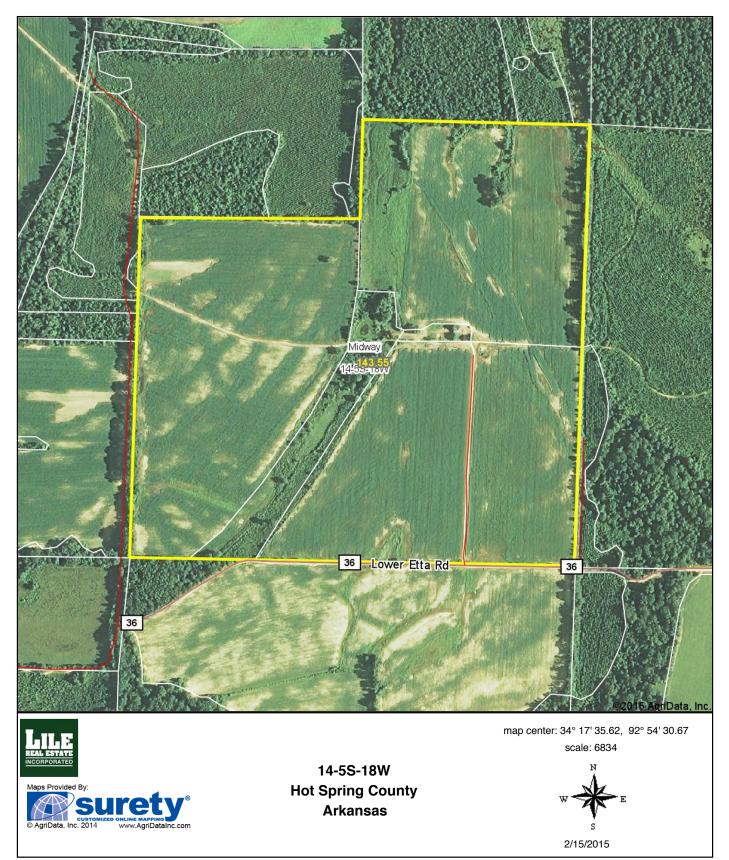

## Aerial Map

Field borders provided by Farm Service Agency as of 5/21/2008. Aerial photography provided by Aerial Photography Field Office.

## **Topography Map**

Field borders provided by Farm Service Agency as of 5/21/2008. Aerial photography provided by Aerial Photography Field Office.

| Code             | Soil<br>Description                                    | Acres | Percent<br>of field | Non-Irr<br>Class<br>Legend | Non-<br>Irr<br>Class | Bahiagrass | Common<br>bermudagrass | Corn | Cotton<br>lint | Grass<br>hay | Improved<br>bermudagrass | Oats | Soybeans | Tall<br>fescue |
|------------------|--------------------------------------------------------|-------|---------------------|----------------------------|----------------------|------------|------------------------|------|----------------|--------------|--------------------------|------|----------|----------------|
| 48               | Ouachita silt<br>loam, 0 to 3<br>percent slopes        | 76.66 | 53.4%               |                            | lle                  | 10         | 9                      | 100  |                |              | 12                       |      | 35       | 8              |
| 68               | Sardis silt<br>Ioam,<br>occasionally<br>flooded        | 41.21 | 28.7%               |                            | llw                  |            | 7                      |      | 600            |              | 9                        |      | 35       | 8              |
| 67               | Sardis silt<br>loam, 0 to 3<br>percent slopes          | 20.22 | 14.1%               |                            | lle                  |            | 8                      |      | 800            |              | 10                       |      | 35       | 8              |
| 24               | Guyton silt<br>loam,<br>occasionally<br>flooded        | 5.30  | 3.7%                |                            | IVw                  | 9          | 6                      |      |                |              |                          |      |          |                |
| 11               | Cahaba fine<br>sandy loam, 1<br>to 3 percent<br>slopes | 0.16  | 0.1%                |                            | lle                  | 8          |                        | 85   | 750            | 5.5          | 9.5                      | 70   | 30       |                |
| Weighted Average |                                                        |       |                     | 5.7                        | 8.2                  | 53.5       | 285.8                  | *-   | 10.4           | 0.1          | 33.7                     | 7.7  |          |                |