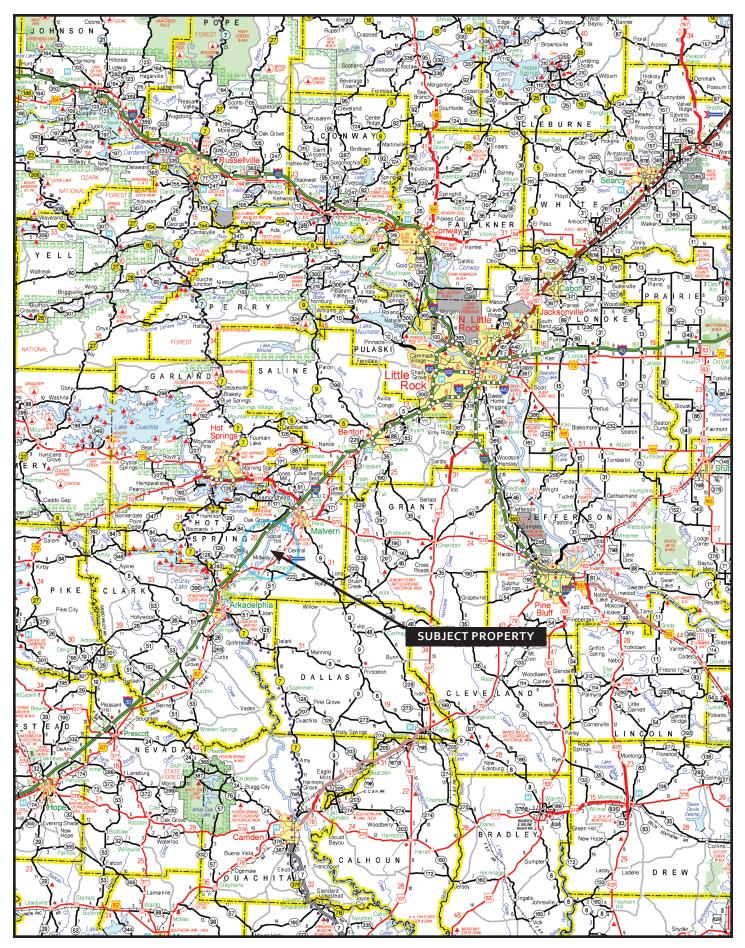

### VICINITY MAP

### **PROPERTY SUMMARY**

| Description:       | Offered for sale is 143.5 <sup>(+/-)</sup> acres located in Hot Spring County, Arkansas. The property offers a row-crop agricultural investment opportunity along with deer and dove hunting. Any questions concerning this offering or to schedule a property tour should be directed to Brandon Stafford (mobile: 501-416-9748   office: 501-374-3411) of Lile Real Estate, Inc. |  |  |  |  |  |  |  |  |  |  |
|--------------------|------------------------------------------------------------------------------------------------------------------------------------------------------------------------------------------------------------------------------------------------------------------------------------------------------------------------------------------------------------------------------------|--|--|--|--|--|--|--|--|--|--|
| Location:          | Hot Spring County; Southwest Region of Arkansas                                                                                                                                                                                                                                                                                                                                    |  |  |  |  |  |  |  |  |  |  |
| Acreage:           | 143.5 <sup>(+/-)</sup> total acres (source: Hot Spring Assessor, subject to survey)                                                                                                                                                                                                                                                                                                |  |  |  |  |  |  |  |  |  |  |
| Real Estate Taxes: | \$311.00 (source: Hot Spring County Assessor)Parcel NumberAcreage035-00203-000143.5\$311.00                                                                                                                                                                                                                                                                                        |  |  |  |  |  |  |  |  |  |  |
| Mineral Rights:    | Any/all mineral rights owned by the Seller shall convey to the Buyer.                                                                                                                                                                                                                                                                                                              |  |  |  |  |  |  |  |  |  |  |
| Recreation:        | The property offers developement opportunities for deer and dove hunting.                                                                                                                                                                                                                                                                                                          |  |  |  |  |  |  |  |  |  |  |
| Offering Price:    | Please contact us.                                                                                                                                                                                                                                                                                                                                                                 |  |  |  |  |  |  |  |  |  |  |
| Contact:           | Any questions concerning this offering or to schedule a property tour should be directed to Brandon Stafford (mobile: 501-416-9748   office: 501-374-3411) of Lile Real Estate, Inc.                                                                                                                                                                                               |  |  |  |  |  |  |  |  |  |  |