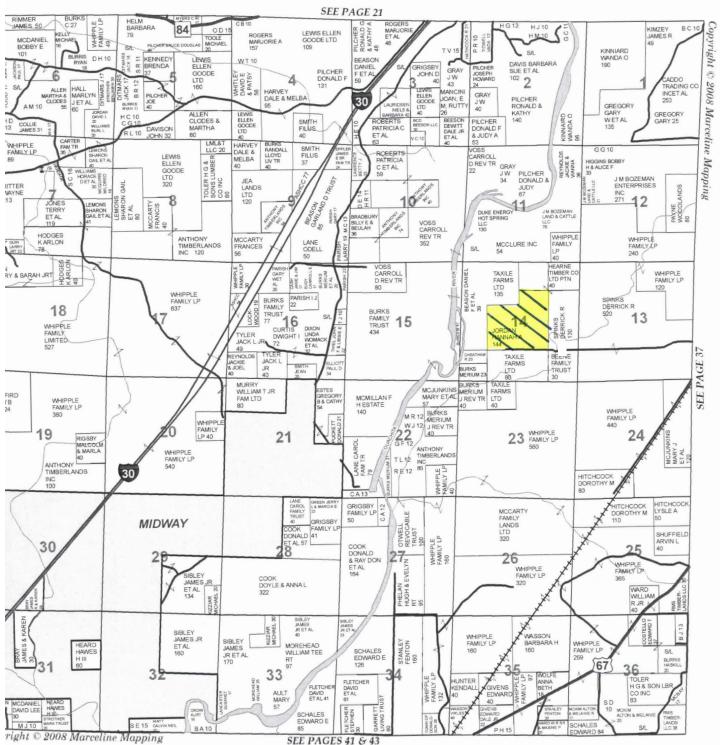

|  |  |  |  |  |  |  |  |  |  |
| Contact:           | Any questions concerning this offering or to schedule a property tour should be directed to Brandon Stafford (mobile: 501-416-9748   office: 501-374-3411) of Lile Real Estate, Inc.                                                                                                                                                                                               |  |  |  |  |  |  |  |  |  |  |

#### PLAT MAP



35

## Aerial Map



Field borders provided by Farm Service Agency as of 5/21/2008. Aerial photography provided by Aerial Photography Field Office.

## **Topography Map**



Field borders provided by Farm Service Agency as of 5/21/2008. Aerial photography provided by Aerial Photography Field Office.



| Code             | Soil<br>Description                                    | Acres | Percent<br>of field | Non-Irr<br>Class<br>Legend | Non-<br>Irr<br>Class | Bahiagrass | Common<br>bermudagrass | Corn | Cotton<br>lint | Grass<br>hay | Improved<br>bermudagrass | Oats | Soybeans | Tall<br>fescue |
|------------------|--------------------------------------------------------|-------|---------------------|----------------------------|----------------------|------------|-----------------------