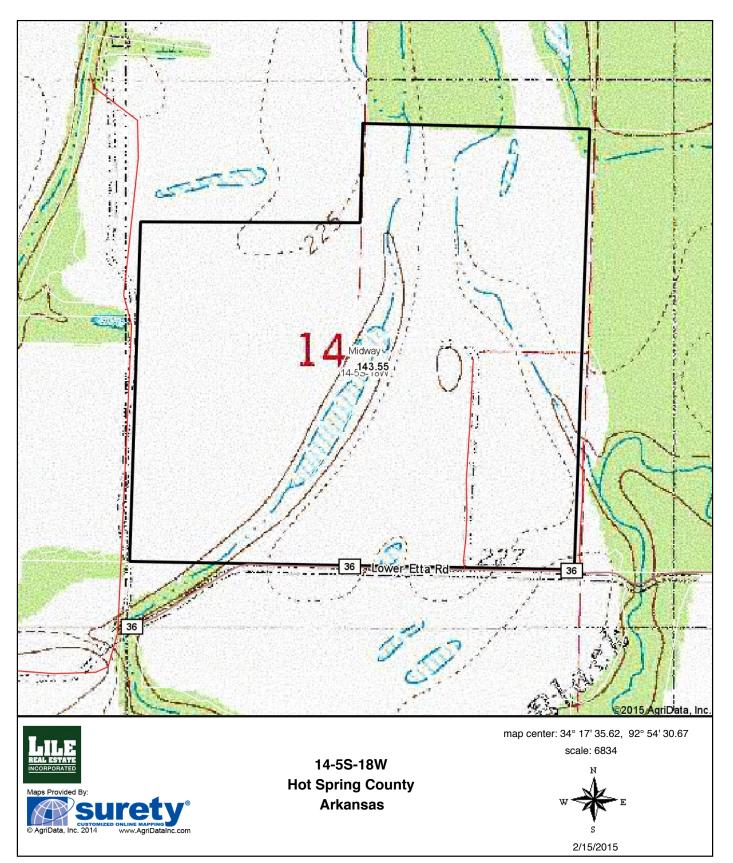

## **Topography Map**

Field borders provided by Farm Service Agency as of 5/21/2008. Aerial photography provided by Aerial Photography Field Office.

| Code             | Soil<br>Description                                    | Acres | Percent<br>of field | Non-Irr<br>Class<br>Legend | Non-<br>Irr<br>Class | Bahiagrass | Common<br>bermudagrass | Corn | Cotton<br>lint | Grass<br>hay | Improved<br>bermudagrass | Oats | Soybeans | Tall<br>fescue |
|------------------|--------------------------------------------------------|-------|---------------------|----------------------------|----------------------|------------|------------------------|------|----------------|--------------|--------------------------|------|----------|----------------|
| 48               | Ouachita silt<br>loam, 0 to 3<br>percent slopes        | 76.66 | 53.4%               |                            | lle                  | 10         | 9                      | 100  |                |              | 12                       |      | 35       | 8              |
| 68               | Sardis silt<br>Ioam,<br>occasionally<br>flooded        | 41.21 | 28.7%               |                            | llw                  |            | 7                      |      | 600            |              | 9                        |      | 35       | 8              |
| 67               | Sardis silt<br>loam, 0 to 3<br>percent slopes          | 20.22 | 14.1%               |                            | lle                  |            | 8                      |      | 800            |              | 10                       |      | 35       | 8              |
| 24               | Guyton silt<br>loam,<br>occasionally<br>flooded        | 5.30  | 3.7%                |                            | IVw                  | 9          | 6                      |      |                |              |                          |      |          |                |
| 11               | Cahaba fine<br>sandy loam, 1<br>to 3 percent<br>slopes | 0.16  | 0.1%                |                            | lle                  | 8          |                        | 85   | 750            | 5.5          | 9.5                      | 70   | 30       |                |
| Weighted Average |                                                        |       |                     | 5.7                        | 8.2                  | 53.5       | 285.8                  | *-   | 10.4           | 0.1          | 33.7                     | 7.7  |          |                |