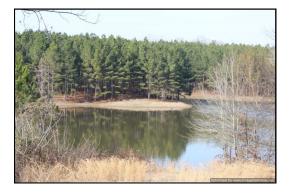

- 104 Acres Holmes County, MS!
- Great Road System Throughout!
- Gorgeous 8 Acre Lake!
- Great Place to Build your Dream Home!
- An Outstanding Deer Hunting Tract!
- Road Frontage on Eddisville and Melton Road!
- 80 Acres of 18-20 Year Old Plantation Pines!
- Less than 5 Minutes North of Durant, MS!
- This is a must see tract!!!!!!!

OUTSTANDING HOLMES COUNTY RECREATIONAL TRACT

Have you been looking for your piece of Paradise with your own private Lake? Well you found it. This 104 acres in Holmes County Mississippi is an outstanding property for your hunting, fishing and family enjoyment. This 104 acres has an 8 acres lake that is surrounded by 80 acres of 18-20 year old Plantation Pines that has been thinned once. There are outstanding roads throughout this property. There are food plots in place hunting. This tract has a gorgeous campsite with water, electricity and septic already in place. This property is 5 minutes north of Durant, MS and 40 minutes from Jackson. This property wont last long. Call Joseph today!!