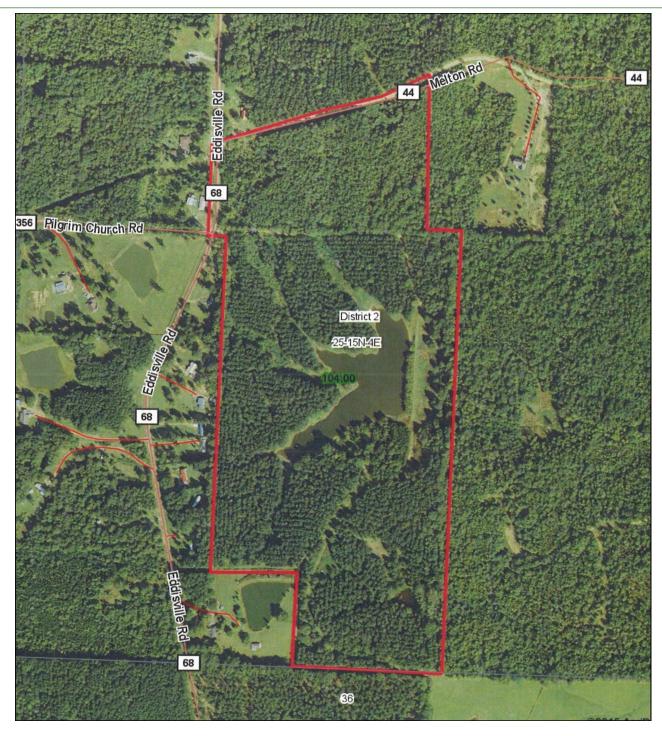

JOSEPH PRESLEY Realtor®, Land Specialist 4 Corner Properties, LLC 855 South Pear Orchard Road Ridgeland, MS 39157

Aerial Map