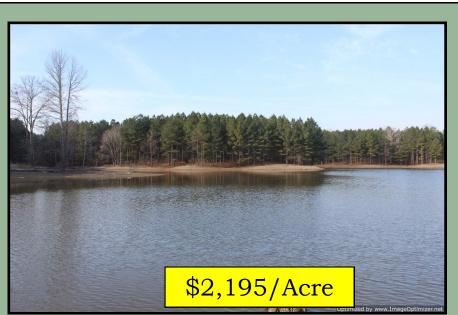

- 104 Acres Holmes County, MS!
- Great Road System Throughout!
- Gorgeous 8 Acre Lake!
- Great Place to Build your Dream Home!
- An Outstanding Deer Hunting Tract!
- Road Frontage on Eddisville and Melton Road!
- 80 Acres of 18-20 Year Old Plantation Pines!
- Less than 5 Minutes North of Durant, MS!
- This is a must see tract!!!!!!!

OUTSTANDING HOLMES COUNTY RECREATIONAL TRACT

Have you been looking for your piece of Paradise with your own private Lake? Well you found it. This 104 acres in Holmes County Mississippi is an outstanding property for your hunting, fishing and family enjoyment. This 104 acres has an 8 acres lake that is surrounded by 80 acres of 18-20 year old Plantation Pines that has been thinned once. There are outstanding roads throughout this property. There are food plots in place hunting. This tract has a gorgeous campsite with water, electricity and septic already in place. This property is 5 minutes north of Durant, MS and 40 minutes from Jackson. This property wont last long. Call Joseph today!!