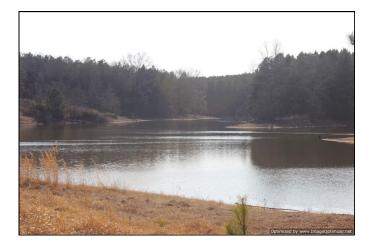

- 104 Acres Holmes County, MS!
- Great Road System Throughout!
- Gorgeous 8 Acre Lake!
- Great Place to Build your Dream Home!
- An Outstanding Deer Hunting Tract!
- Road Frontage on Eddisville and Melton Road!
- 80 Acres of 18-20 Year Old Plantation Pines!
- Less than 5 Minutes North of Durant, MS!
- This is a must see tract!!!!!!!

OUTSTANDING HOLMES COUNTY RECREATIONAL TRACT

Have you been looking for your piece of Paradise with your own private Lake? Well you found it. This 104 acres in Holmes County Mississippi is an outstanding property for your hunting, fishing and family enjoyment. This 104 acres has an 8 acres lake that is surrounded by 80 acres of 18-20 year old Plantation Pines that has been thinned once. There are outstanding roads throughout this property. There are food plots in place hunting. This tract has a gorgeous campsite with water, electricity and septic already in place. This property is 5 minutes north of Durant, MS and 40 minutes from Jackson. This property wont last long. Call Joseph today!!