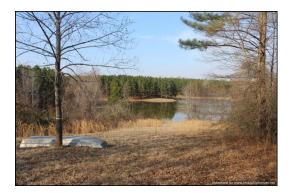

- 104 Acres Holmes County, MS!
- Great Road System Throughout!
- Gorgeous 8 Acre Lake!
- Great Place to Build your Dream Home!
- An Outstanding Deer Hunting Tract!
- Road Frontage on Eddisville and Melton Road!
- 80 Acres of 18-20 Year Old Plantation Pines!
- Less than 5 Minutes North of Durant, MS!
- This is a must see tract!!!!!!!

OUTSTANDING HOLMES COUNTY RECREATIONAL TRACT

Have you been looking for your piece of Paradise with your own private Lake? Well you found it. This 104 acres in Holmes County Mississippi is an outstanding property for your hunting, fishing and family enjoyment. This 104 acres has an 8 acres lake that is surrounded by 80 acres of 18-20 year old Plantation Pines that has been thinned once. There are outstanding roads throughout this property. There are food plots in place hunting. This tract has a gorgeous campsite with water, electricity and septic already in place. This property is 5 minutes north of Durant, MS and 40 minutes from Jackson. This property wont last long. Call Joseph today!!