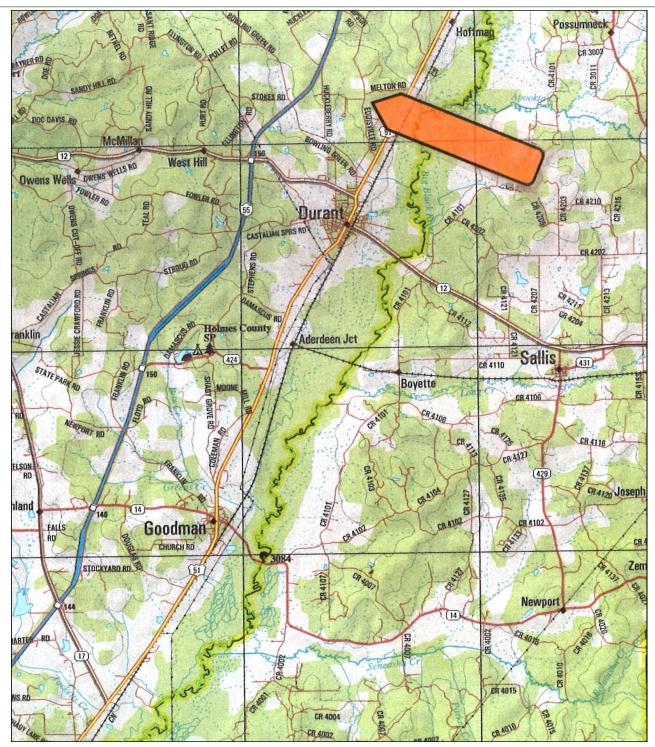

## 4 CORNER PROPERTIES • LLC

601.952.2828 • www.4cornerprop.com

Торо Мар

## 4 CORNER PROPERTIES • LLC

601.952.2828 • www.4cornerprop.com

**Directional Map** 

If you are headed Interstate 55 North, take the Durant exit onto Highway 12. Take Highway 12 miles to Highway 51 in Durant. Take a left on Highway 51 and take am immediate slight left turn onto Bowling Green Road. Take Bowling Green Road .6 miles to Eddisville Road on your right. Take Eddisville Road 1.9 miles to gate on your right.