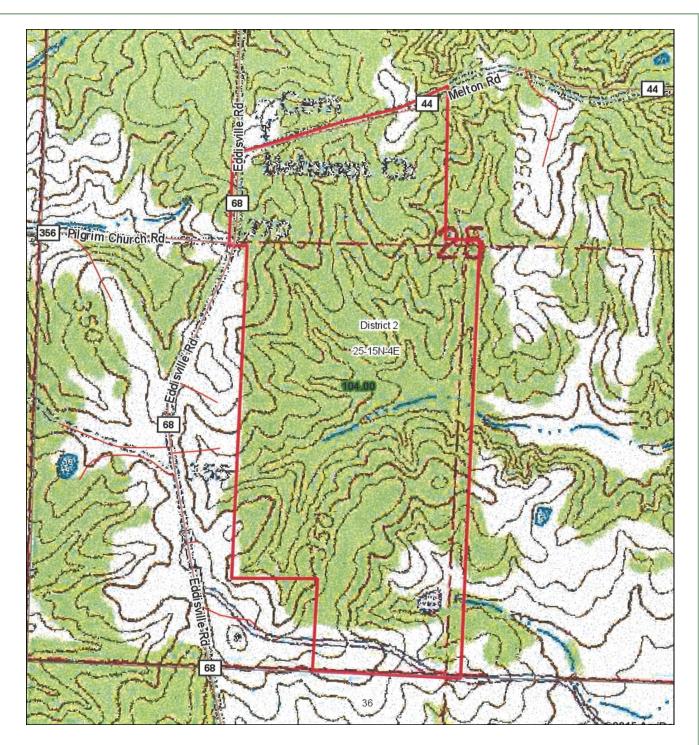

Lake? Well you found it. This 104 acres in Holmes County Mississippi is an outstanding property for your hunting, fishing and family enjoyment. This 104 acres has an 8 acres lake that is surrounded by 80 acres of 18-20 year old Plantation Pines that has been thinned once. There are outstanding roads throughout this property. There are food plots in place hunting. This tract has a gorgeous campsite with water, electricity and septic already in place. This property is 5 minutes north of Durant, MS and 40 minutes from Jackson. This property wont last long. Call Joseph today!!



JOSEPH PRESLEY Realtor®, Land Specialist 4 Corner Properties, LLC 855 South Pear Orchard Road Ridgeland, MS 39157

























Aerial Map

## 4 CORNER PROPERTIES • LLC

601.952.2828 • www.4cornerprop.com



Торо Мар

## 4 CORNER PROPERTIES • LLC

601.952.2828 • www.4cornerprop.com



Soil Map

## 4 CORNER PROPERTIES • LLC

601.952.2828 • www.4cornerprop.com



**Directional Map** 

If you are headed Interstate 55 North, take the Durant exit onto Highway 12. Take Highway 12 miles to Highway 51 in Durant. Take a left on Highway 51 and take am immediate slight left turn onto Bowling Green Road. Take Bowling Green Road .6 miles to Eddisville Road on your right. Take Eddisville Road 1.9 miles to gate on your right.