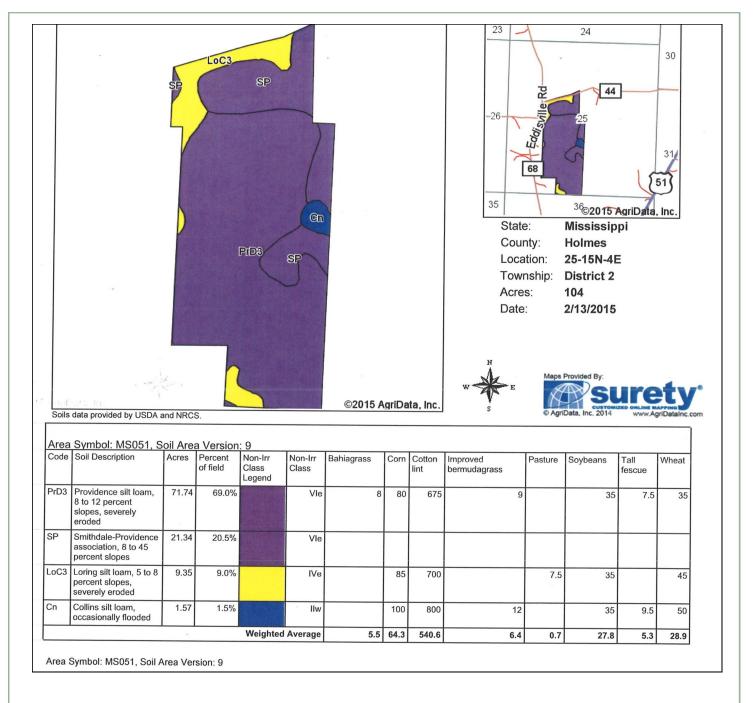

standing property for your hunting, fishing and family enjoyment. This 104 acres has an 8 acres lake that is surrounded by 80 acres of 18-20 year old Plantation Pines that has been thinned once. There are outstanding roads throughout this property. There are food plots in place hunting. This tract has a gorgeous campsite with water, electricity and septic already in place. This property is 5 minutes north of Durant, MS and 40 minutes from Jackson. This property wont last long. Call Joseph today!!



JOSEPH PRESLEY Realtor®, Land Specialist 4 Corner Properties, LLC 855 South Pear Orchard Road Ridgeland, MS 39157

























Aerial Map

## 4 CORNER PROPERTIES • LLC

601.952.2828 • www.4cornerprop.com



Торо Мар

## 4 CORNER PROPERTIES • LLC

601.952.2828 • www.4cornerprop.com



Soil Map

## 4 CORNER PROPERTIES • LLC

601.952.2828 • www.4cornerprop.com



**Directional Map** 

If you are headed Interstate 55 North, take the Durant exit onto Highway 12. Take Highway 12 miles to Highway 51 in Durant. Take a left on Highway 51 and take am immediate slight left turn onto Bowling Green Road. Take Bowling Green Road .6 miles to Eddisville Road on your right. Take Eddisville Road 1.9 miles to gate on your right.