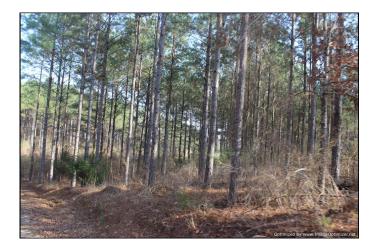

- 104 Acres Holmes County, MS!
- Great Road System Throughout!
- Gorgeous 8 Acre Lake!
- Great Place to Build your Dream Home!
- An Outstanding Deer Hunting Tract!
- Road Frontage on Eddisville and Melton Road!
- 80 Acres of 18-20 Year Old Plantation Pines!
- Less than 5 Minutes North of Durant, MS!
- This is a must see tract!!!!!!!

OUTSTANDING HOLMES COUNTY RECREATIONAL TRACT

Have you been looking for your piece of Paradise with your own private Lake? Well you found it. This 104 acres in Holmes County Mississippi is an outstanding property for your hunting, fishing and family enjoyment. This 104 acres has an 8 acres lake that is surrounded by 80 acres of 18-20 year old Plantation Pines that has been thinned once. There are outstanding roads throughout this property. There are food plots in place hunting. This tract has a gorgeous campsite with water, electricity and septic already in place. This property is 5 minutes north of Durant, MS and 40 minutes from Jackson. This property wont last long. Call Joseph today!!