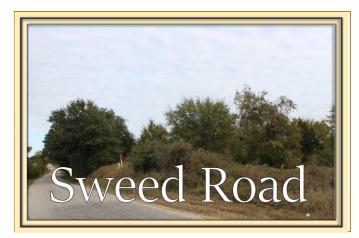

| Price:        | \$40,999 <i>REDUCED!!</i>     |
|---------------|-------------------------------|
| Туре:         | Acreage (Farm & Ranch)        |
| Address:      | Sweed Road                    |
| City/County:  | WASHINGTON, Washington County |
| Acreage:      | ~4.50 Acres                   |
| ID No.:       | 87294                         |
| Listing Name: | SWEED ROAD                    |
| Status:       | Active                        |

Serving Central Texas

Located with quick access to Brenham, College Station, and Houston, Sweed Road offers all the charm of country living in a small package. There are many great trees on this wooded tract, along with a great open build site in the back. It also provides approximately 240 feet of paved road frontage and lots of privacy. This property is a blank slate ready to be filled with someone's dreams!