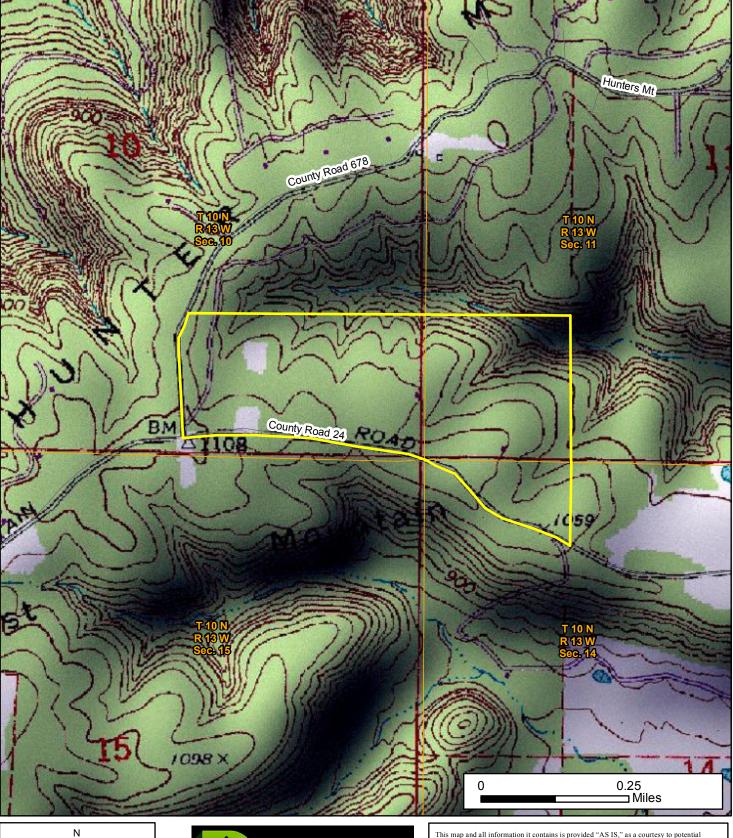

## Lazy Creek Property

SW ¼ SW ¼, Section 11, Part of S ½ SE ¼, Section 10, lying north of "east mountain road" and east of "alum cave road", Part of NW ¼ NW ¼, Section 14, lying north and east of "east mountain road", Township 10 North, Range 13 West, Van Buren County, AR, 108 acres, more or less