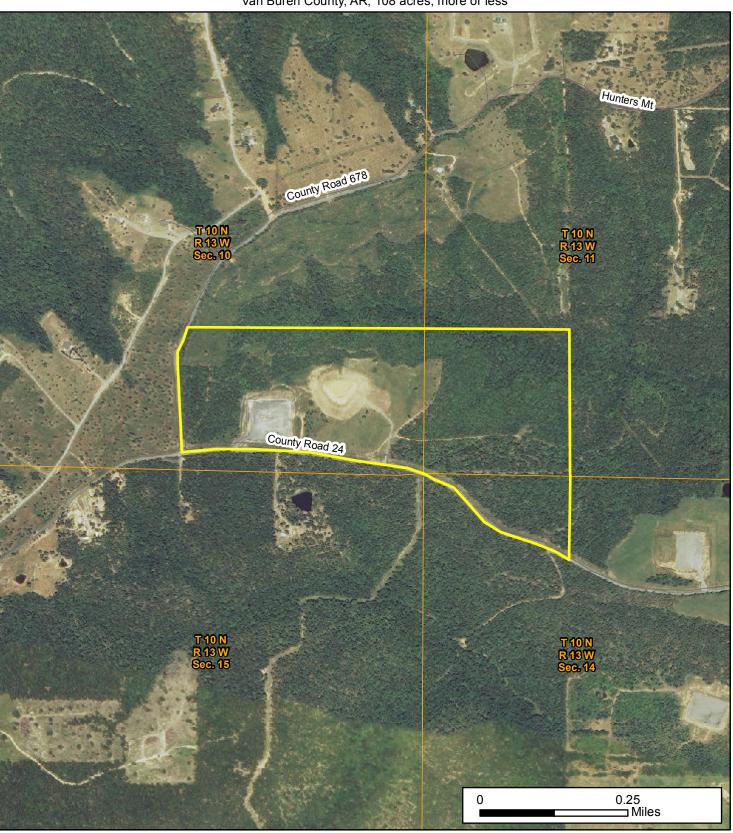

## Lazy Creek 108

SW ¼ SW ¼, Section 11, Part of S ½ SE ¼, Section 10, lying north of "east mountain road" and east of "alum cave road", Part of NW ¼ NW ¼, Section 14, lying north and east of "east mountain road", Township 10 North, Range 13 West, Van Buren County, AR, 108 acres, more or less