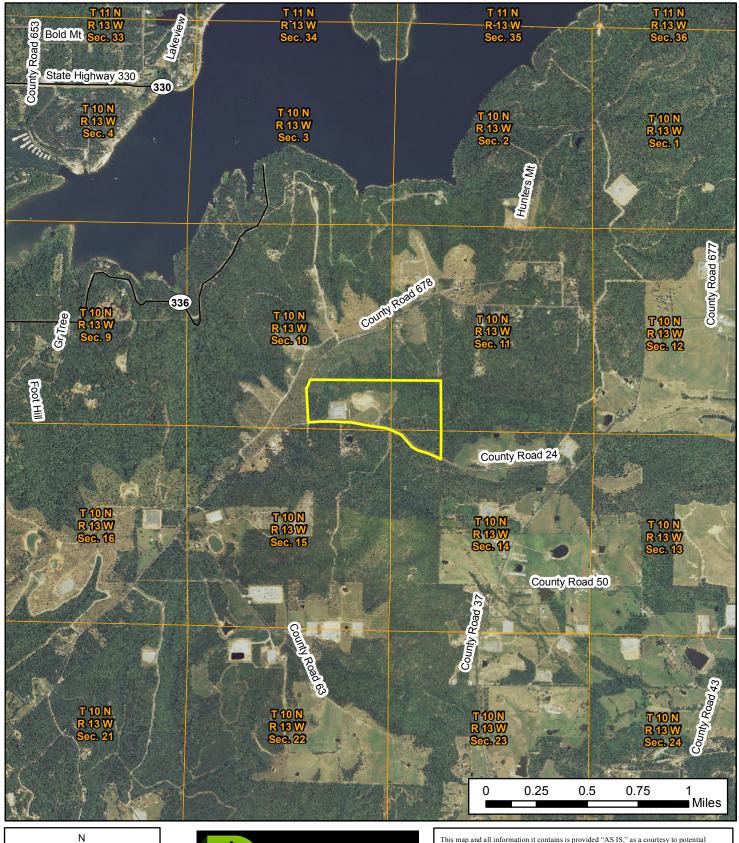

## Lazy Creek 108

SW ¼ SW ¼, Section 11, Part of S ½ SE ¼, Section 10, lying north of "east mountain road" and east of "alum cave road", Part of NW ¼ NW ¼, Section 14, lying north and east of "east mountain road", Township 10 North, Range 13 West, Van Buren County, AR, 108 acres, more or less