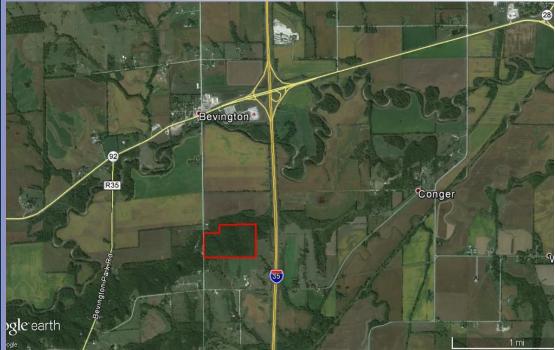

## 60 Acres M/L Warren County, IA

Price: \$270,000

Description: 60 Acres M/L of dense mature timber located along the Madison/Warren County line just south of Bevington. Great building site just 11 miles from West Des Moines, located right off I-35 with rural water and electric at the road.

School District: 1-35

**Directions:** From I-35, take exit for Hwy 92 towards Bevington. Turn south on Warren Ave. Property is located exactly one mile south of Bevington on the east side of the road.

Legal Description: The southwest fractional quarter of the northwest fractional quarter except the north quarter of the west half thereof; and the west half of the southeast quarter of the northwest quarter of section 31, township 76 north, range 25 west of the 5th PM, Warren County, Iowa.