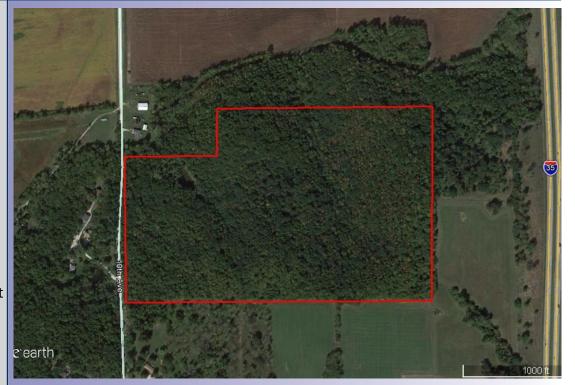

## 60 Acres M/L Warren County, IA

Price: \$270,000

Description: 60 Acres M/L of dense mature timber located along the Madison/Warren County line just south of Bevington. Great building site just 11 miles from West Des Moines, located right off I-35 with rural water and electric at the road.

School District: 1-35

**Directions:** From I-35, take exit for Hwy 92 towards Bevington. Turn south on Warren Ave. Property is located exactly one mile south of Bevington on the east side of the road.

Legal Description: The southwest fractional quarter of the northwest fractional quarter except the north quarter of the west half thereof; and the west half of the southeast quarter of the northwest quarter of section 31, township 76 north, range 25 west of the 5th PM, Warren County, Iowa.