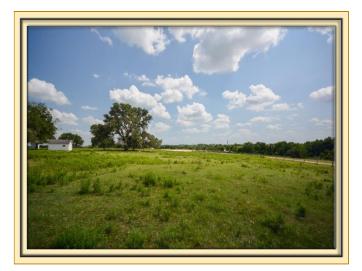

Serving Central Texas

Located just north of Brenham on scenic FM 50, Old Independence is an ideal country property. With great views, rolling pastures, and even the picture-perfect red barn, this property has it all and is ready for your dream home. Other features of this property include: great building sites, plenty of shade for cattle, two stock tanks, easy access to Brenham & College Station, and road frontage on two roads with possibilities for future division. Up to 50% of the minerals are also available, depending on contract price. The ~109 acres would be the perfect place to put your weekend getaway or to start your roots in country living.