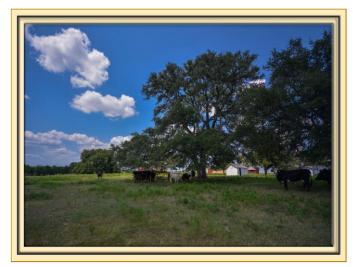

Serving Central Texas

Located just north of Brenham on scenic FM 50, Old Independence is an ideal country property. With great views, rolling pastures, and even the picture-perfect red barn, this property has it all and is ready for your dream home. Other features of this property include: great building sites, plenty of shade for cattle, two stock tanks, easy access to Brenham & College Station, and road frontage on two roads with possibilities for future division. Up to 50% of the minerals are also available, depending on contract price. The ~109 acres would be the perfect place to put your weekend getaway or to start your roots in country living.

#### Land Features

- Paved Country Road Frontage
- Minerals Conveyed: Partial
- Barn
- Pens
- Well
- Pond
- Seasonal Creek
- Scattered Trees
- Rolling

Other

- School District: Brenham ISD
- Taxes: \$244.92 (qualifies for ag exemption)
- Financing
- Cash
- Conventional