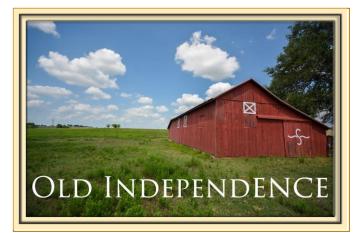

| Price:        | \$999,000                  |
|---------------|----------------------------|
| Туре:         | Residential (Farm & Ranch) |
| Address:      | 8658 Old Independence Road |
| City/County:  | BRENHAM, Washington County |
| Acreage:      | ~109.38 Acres              |
| ID No.:       | 85488                      |
| Listing Name: | OLD INDEPENDENCE           |
| Status:       | Active                     |
|               |                            |

Serving Central Texas

Located just north of Brenham on scenic FM 50, Old Independence is an ideal country property. With great views, rolling pastures, and even the picture-perfect red barn, this property has it all and is ready for your dream home. Other features of this property include: great building sites, plenty of shade for cattle, two stock tanks, easy access to Brenham & College Station, and road frontage on two roads with possibilities for future division. Up to 50% of the minerals are also available, depending on contract price. The ~109 acres would be the perfect place to put your weekend getaway or to start your roots in country living.