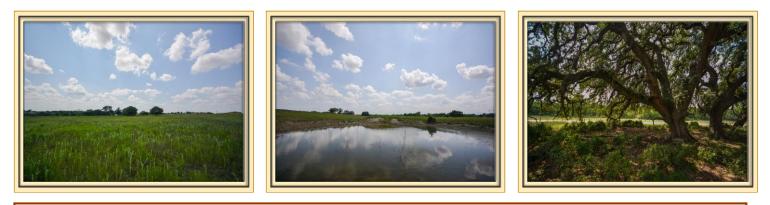

Serving Central Texas

Located just north of Brenham on scenic FM 50, Old Independence is an ideal country property. With great views, rolling pastures, and even the picture-perfect red barn, this property has it all and is ready for your dream home. Other features of this property include: great building sites, plenty of shade for cattle, two stock tanks, easy access to Brenham & College Station, and road frontage on two roads with possibilities for future division. Up to 50% of the minerals are also available, depending on contract price. The ~109 acres would be the perfect place to put your weekend getaway or to start your roots in country living.

#### Land Features

- Paved Country Road Frontage
- Minerals Conveyed: Partial
- Barn
- Pens
- Well
- Pond
- Seasonal Creek
- Scattered Trees
- Rolling

Other

- School District: Brenham ISD
- Taxes: \$244.92 (qualifies for ag exemption)
- Financing
- Cash
- Conventional