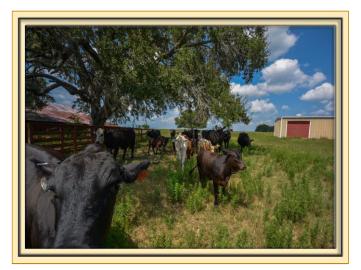

Serving Central Texas

Located just north of Brenham on scenic FM 50, Old Independence is an ideal country property. With great views, rolling pastures, and even the picture-perfect red barn, this property has it all and is ready for your dream home. Other features of this property include: great building sites, plenty of shade for cattle, two stock tanks, easy access to Brenham & College Station, and road frontage on two roads with possibilities for future division. Up to 50% of the minerals are also available, depending on contract price. The ~109 acres would be the perfect place to put your weekend getaway or to start your roots in country living.

#### Land Features

- Paved Country Road Frontage
- Minerals Conveyed: Partial
- Barn
- Pens
- Well
- Pond
- Seasonal Creek
- Scattered Trees
- Rolling

Other

- School District: Brenham ISD
- Taxes: \$244.92 (qualifies for ag exemption)
- Financing
- Cash
- Conventional