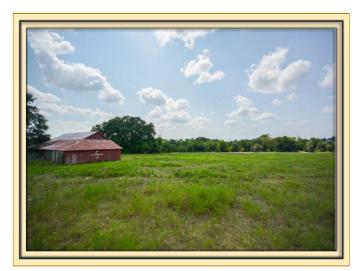

Serving Central Texas

Located just north of Brenham on scenic FM 50, Old Independence is an ideal country property. With great views, rolling pastures, and even the picture-perfect red barn, this property has it all and is ready for your dream home. Other features of this property include: great building sites, plenty of shade for cattle, two stock tanks, easy access to Brenham & College Station, and road frontage on two roads with possibilities for future division. Up to 50% of the minerals are also available, depending on contract price. The ~109 acres would be the perfect place to put your weekend getaway or to start your roots in country living.

#### Land Features

- Paved Country Road Frontage
- Minerals Conveyed: Partial
- Barn
- Pens
- Well
- Pond
- Seasonal Creek
- Scattered Trees
- Rolling

Other

- School District: Brenham ISD
- Taxes: \$244.92 (qualifies for ag exemption)
- Financing
- Cash
- Conventional