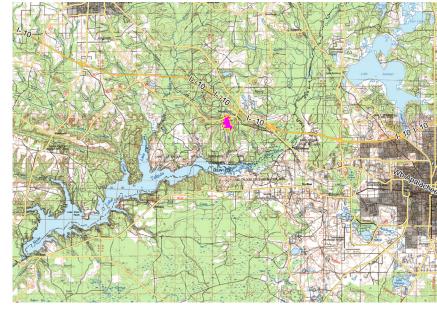

## **Property Features**

- 144 +/- Acres
- Tract is located close to Tallahassee and just SW of Midway, Florida
- Irregular in shape with a pond, creek and beautiful hardwoods perfect for hunting, fishing or bird watching
- Topography is flat with a gentle roll
- Zoning: Rural 2 (Midway) / Ag 2 (Gadsden County)
- Sale price: \$2,360 per acre or \$340,000