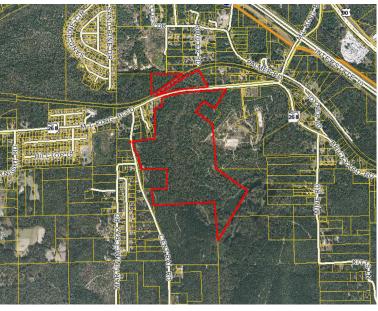

## **Property Features**

- 144 +/- Acres
- Tract is located close to Tallahassee and just SW of Midway, Florida
- Irregular in shape with a pond, creek and beautiful hardwoods perfect for hunting, fishing or bird watching
- Topography is flat with a gentle roll
- Zoning: Rural 2 (Midway) / Ag 2 (Gadsden County)
- Sale price: \$2,360 per acre or \$340,000