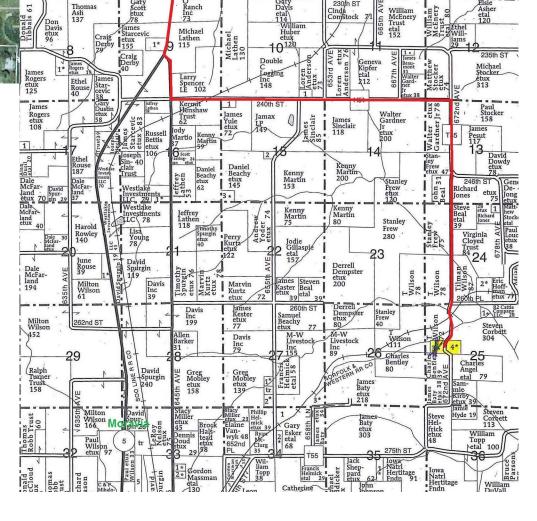

-17

**Chariton Valley Electric** Rathbun Rural Water

Taxes: \$558 (2013/14)

From Intersection 34 & 5 in south Albia: 2 mi S on Hwy 5 to 645th Ave; SE 1/2 mi on 645th Ave to 240th St turning E for 2 mi;S 2 3/4 mi on 672nd Ave to property at jog in road. (4 mi NE Moravia or 7 mi SE Albia)