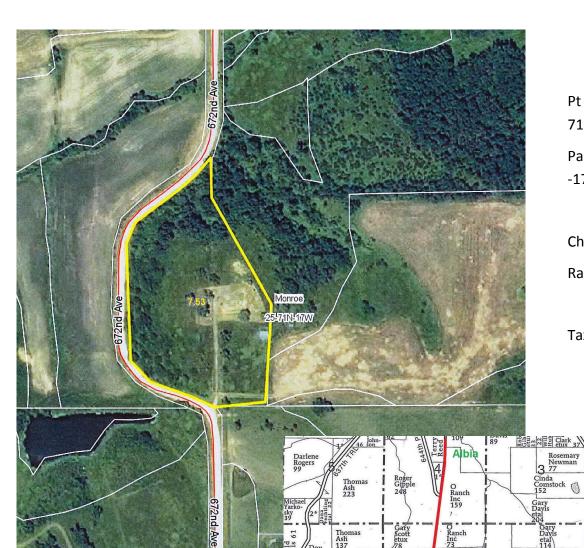

Ryan-641.777.2955 ryan@uciowa.com Alan-641.777.6927 alan@uciowa.com

Nate-641.777.2861 nate@uciowa.com

<u>www.uciowa.com</u> <u>www.iowawhitetailfarms.com</u>

Pt Parcel D SE NW Sec 25, 71-17; Parcel D SW NW Sec 26, 71

-17

**Chariton Valley Electric** Rathbun Rural Water

Taxes: \$558 (2013/14)

From Intersection 34 & 5 in south Albia: 2 mi S on Hwy 5 to 645th Ave; SE 1/2 mi on 645th Ave to 240th St turning E for 2 mi;S 2 3/4 mi on 672nd Ave to property at jog in road. (4 mi NE Moravia or 7 mi SE Albia)