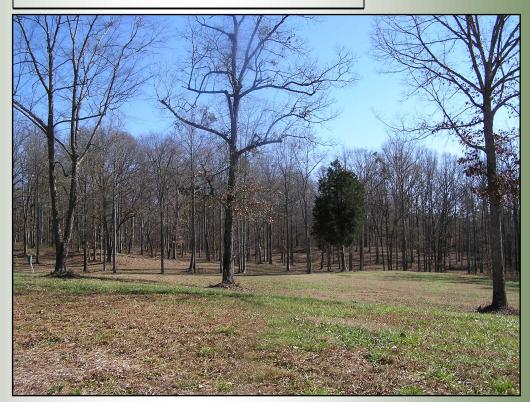

## Offered for \$3,575 / Acre

400 Acres | 1701 Watson Springs Road | Oconee County, GA | 30677

- Prime Hunting Land
- Lodge on Property
- Two Duck Ponds

Rose Creek Plantation consist of 400+\-Acres beautiful prime hunting, big bucks and great duck hunting. This tract is predominantly hardwoods with rolling topography, about 1 mile creek, with two duck ponds and a Lodge. Just 15 minutes from Watkinsville. This gorgeous tract won't last long!