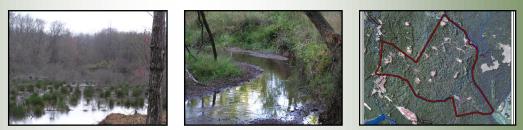

## Offered for \$3,575 / Acre

400 Acres | 1701 Watson Springs Road | Oconee County, GA | 30677

- Prime Hunting Land
- Lodge on Property
- Two Duck Ponds

Rose Creek Plantation consist of 400+\-Acres beautiful prime hunting, big bucks and great duck hunting. This tract is predominantly hardwoods with rolling topography, about 1 mile creek, with two duck ponds and a Lodge. Just 15 minutes from Watkinsville. This gorgeous tract won't last long!