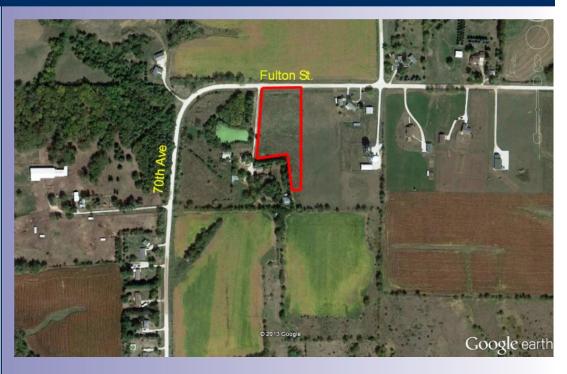

## 3 Acres M/L Warren County, Iowa

## Price: \$39,000

**Description:** Nice rolling country setting close to pavement. Can accommodate walkout. Agent has builder if needed.

**Farm Program Information:** N/A

**Legal Description:** Lot (1) BRB Acres Plat 6-76-24

**Directions**: R57 SE of Norwalk to Fulton Ave. West 1/2 mile. There are 3 lots available all on Fulton and 70th Ave that bends South

Taxes: \$49.00

John Hutchcroft P: 515.961.0247 C: 515.321.5970 Terry@PeoplesCompany.com