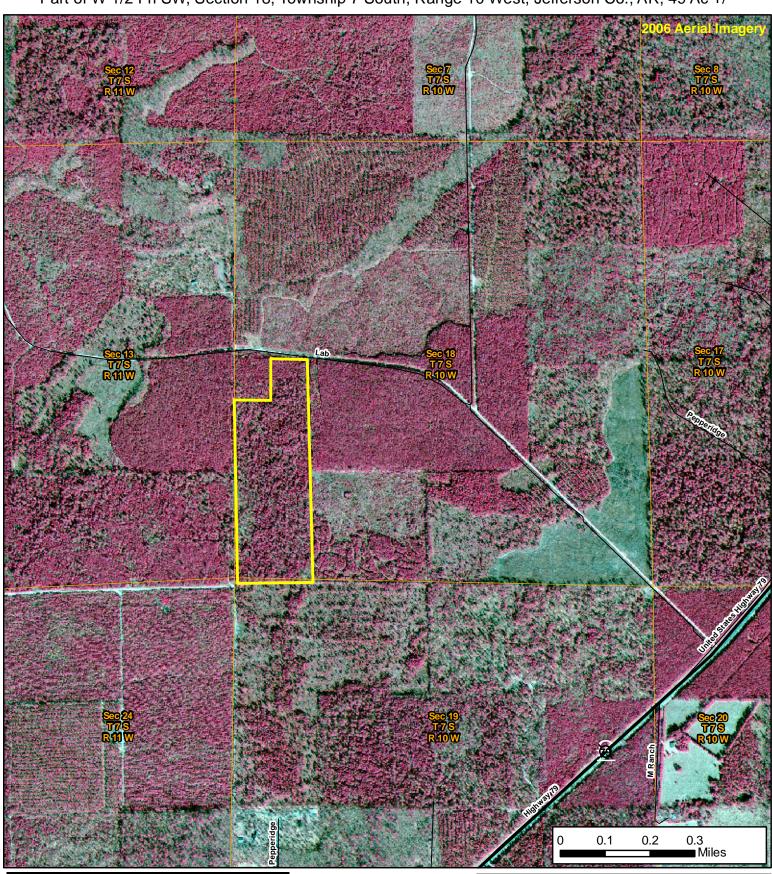

Jefferson 49

Part of W 1/2 FrI SW, Section 18, Township 7 South, Range 10 West, Jefferson Co., AR, 49 Ac +/-

Phone: 1-888-695-8733 www.forestryrealestate.com This map and all information it contains is provided "AS IS," as a courtesy to potential buyers. Potential buyers should make their own determination regarding the accuracy of the information provided. Neither the seller, Davis DuBose Knight Forestry & Real Estate PLLC (DDKFRE), their subsidiaries, affiliates nor representatives warrant the accuracy, adequacy or completeness of any information contained herein regarding the property, its condition, boundaries, access, acreage, or timber stand information. DDKFRE expressly disclaims liability for errors or omissions.