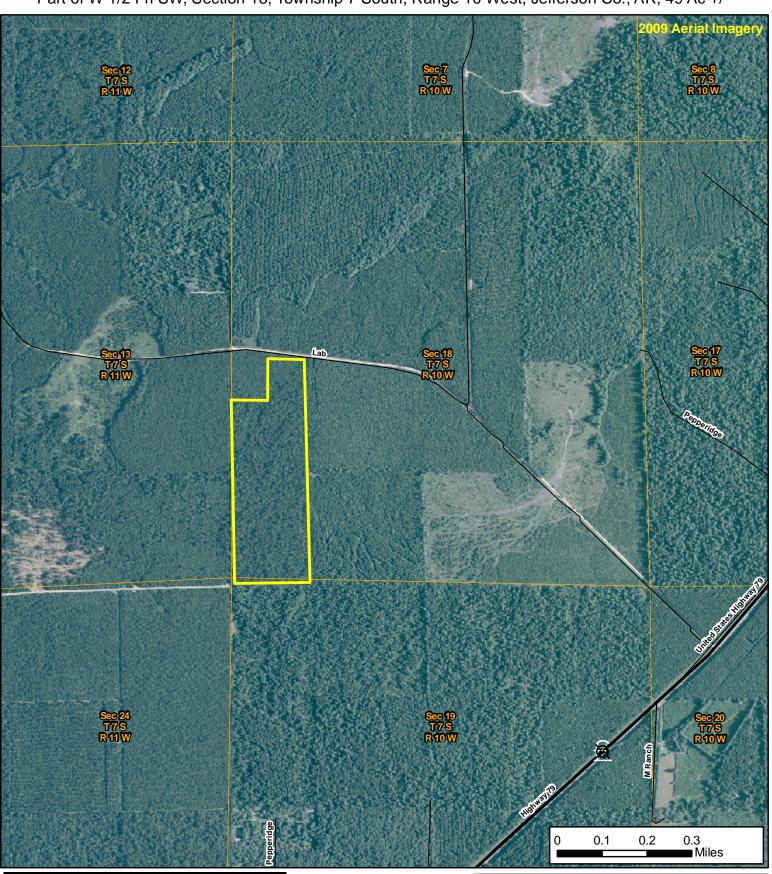

Jefferson 49

Part of W 1/2 FrI SW, Section 18, Township 7 South, Range 10 West, Jefferson Co., AR, 49 Ac +/-

Phone: 1-888-695-8733 www.forestryrealestate.com This map and all information it contains is provided "AS IS," as a courtesy to potential buyers. Potential buyers should make their own determination regarding the accuracy of the information provided. Neither the seller, Davis DuBose Knight Forestry & Real Estate PLLC (DDKFRE), their subsidiaries, affiliates nor representatives warrant the accuracy, adequacy or completeness of any information contained herein regarding the property, its condition, boundaries, access, acreage, or timber stand information. DDKFRE expressly disclaims liability for errors or omissions.