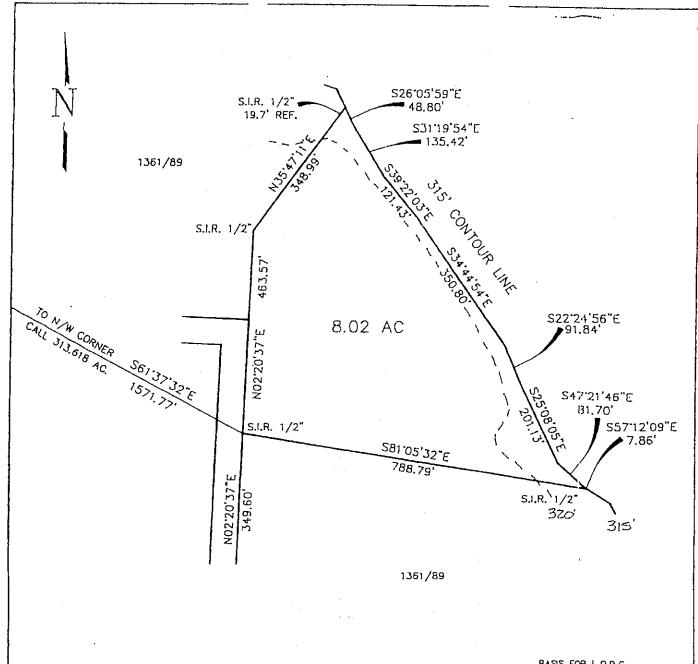

BASIS FOR L.O.D.C. (RECORD BEARING)

SCALE: 1" = 200' COUNTY: NAVARRO ACREAGE: SEE PLAT SURVEY: J. FONTENOY A-265 DESCRIPTION: 1361/89 SURVEYED FOR: VELDMAN

NOTE - THE SHOWN PROPERTY DOES NOT LIE IN THE 100 YEAR FLOOD PLAIN ACCORDING TO FIRM WAP.

I, Mark Ferrell, Registered Professional Land Surveyor 4373, do hereby certify that the above described tract of land represents the results of an an the ground survey made under my direction and supervision, there are no apparent intrusions or protrusions other than shown on plat. This survey substantially complies with the current Texas Society of Professional Surveyors Standards and Specifications for a Category 1A, Condition IV Survey. This the 28TH Day of APRIL, 1998.

HEARN SURVEYING ASSOCIATES

FLAME OFFICE CENTER ATHENS,TX 75751 (903) 675-2858

1-800-432-7670

Mork Ferrell Registered Professional Land Surveyor Number 4373

USE OF THIS SURVEY FOR ANY OTHER PURPOSE OR BY OTHER PARTIES SHALL BE AT THEIR OWN RISK AND THE UNDERSIGNED SURVEYOR IS NOT RESPONSIBLE FOR ANY LOSS RESULTING THEREFROM.