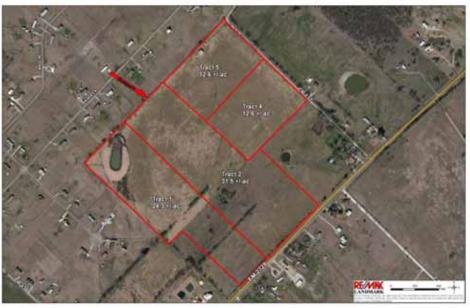

## **81** +/- Acres

FM 2728—Terrell, TX 75160

# FOR SALE

\$324,000

Available whole or as individual tracts, priced as following:

Tract 1: \$109,350

Tract 2: \$141,750

Tract 4: \$56,700

Tract 5: \$69,300

# **81** +/- Acres

FM 2728—Terrell, TX 75160

-Terrell ISD

**Just East of Trinity Valley Community College** 