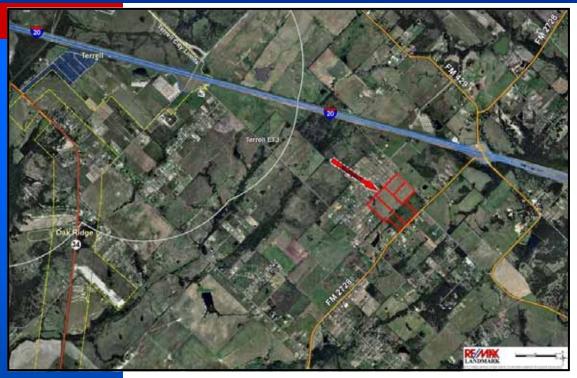

#### **DIRECTIONS:**

From Dallas- I-20 East past Terrell, Exit FM 429/ FM 2728 make hard right on FM 2728, property approx 1/2 mi on right, just past CR 137, Fronts FM 2728 & CR 307. Sign on Property, Gate