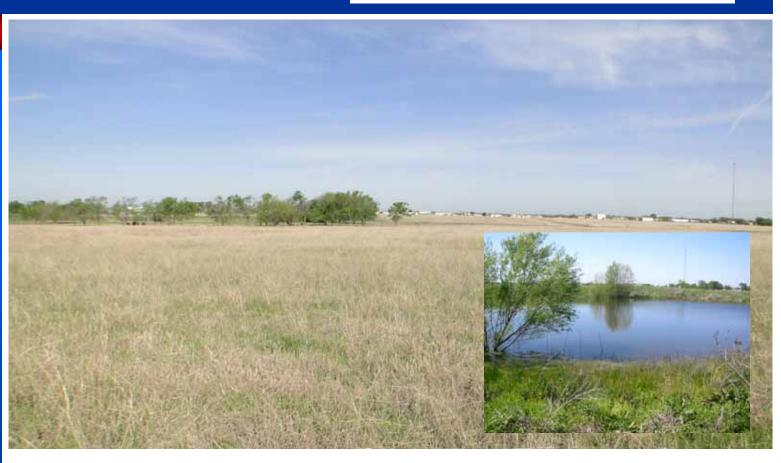

Build your dream home on 81 +/- acres, located 1/2 mile from I-20 just East of Terrell. Excellent site for home, acreage for cattle or horses. Beautiful improved pastures with excellent fencing and cross fencing. Ag exempt. Don't Miss this one!! Priced to sell! WILL DIVIDE.

#### **UTILITIES:**

College Mound-Co-op Water

**Co-op Electric** 

Build your dream home on 81 +/- acres, located 1/2 mile from I-20 just East of Terrell. Excellent site for home, acreage for cattle or horses. Beautiful improved pastures with excellent fencing and cross fencing. Ag exempt. Don't Miss this one!! WILL DIVIDE