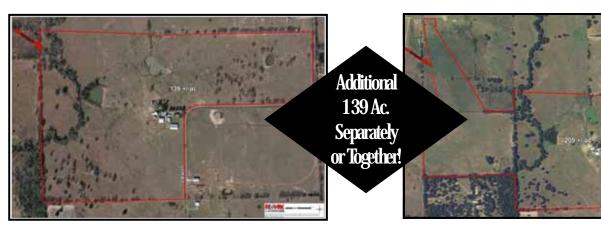

### Additional Acreage Available either Separately:

 139 +/- Acres with home, 2 barns, pens, etc. for \$685,000

### **OR Together!**

209 +/- Acres TOTAL for \$825,000

The additional acreage includes excellent horse and cattle facilities, traditional ranch style home 3-3-1, incl. 2 stable barns w. 33 stalls, equipment barn, 2 round pens, working pens, highly improved pastures with mature scattered hardwoods. 2 add'l houses for tenant or workers. Available separately or together