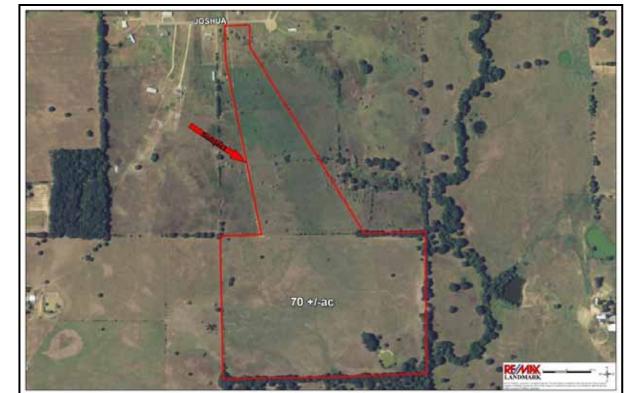

# **70 + / - Acres** 17550b CR 4057—Kemp, TX

#### GROUND FEATURES:

- Native grasses
- S c a t t e r e d hardwoods
- Pond
- Barbed Wire Fencing

#### UTILITIES:

- Co-op Water
- Co-op Electric