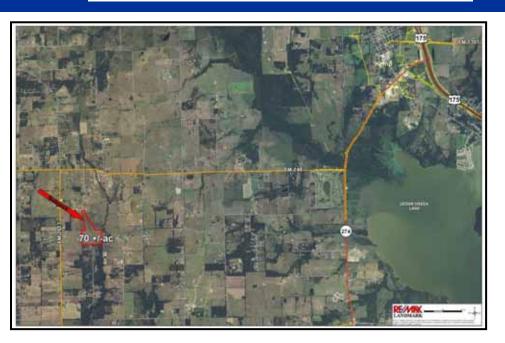

#### **DIRECTIONS:**

From Dallas US 175 South to Kemp, exit SH 274 Right (South) for 2.4 mi to FM 148, Right (West) 3.5 mi to CR 4057 Left (South) 1.5 mi to property, Sign on Property