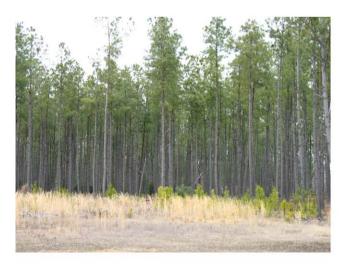

## **PHOTOS**

- 1) Thinned 23-year old pines (77.12 Acres +/-);
- 2) 8-year old pines (129.2 Acres +/-);
- 3) Natural bottomland hardwoods along SMZs (30.25 Acres +/-); and
- 4) Non-productive lowgrounds/swampland (21.42 Acres +/-).