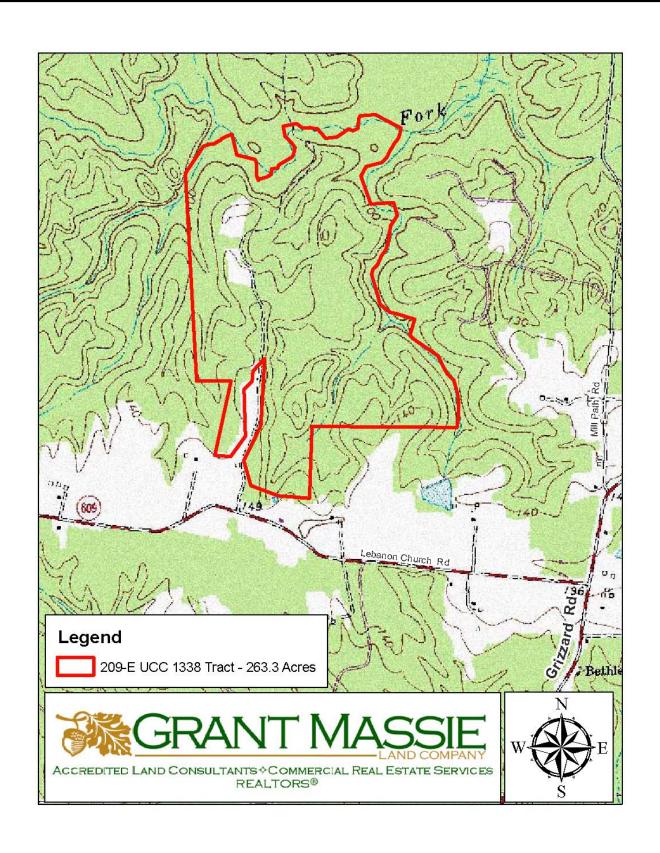

nd more specifically described below:

- 1) Thinned 23-year old pines (77.12 Acres +/-);
- 2) 8-year old pines (129.2 Acres +/-);
- 3) Natural bottomland hardwoods along SMZs (30.25 Acres +/-); and
- 4) Non-productive lowgrounds/swampland (21.42 Acres +/-).

Merchantable timber volume estimates for the subject property provided by the Sellers are found below:

| $\triangleright$ | Pine Pulpwood      | 2,223 tons |
|------------------|--------------------|------------|
| $\triangleright$ | Pine Chip-N-Saw    | 2,588 tons |
| $\triangleright$ | Pine Sawtimber     | 223 tons   |
| $\triangleright$ | Hardwood Pulpwood  | 1,110 tons |
|                  | Hardwood Sawtimber | 429 tons   |

## TAX MAP



## **PHOTOS**









#### FOREST TYPE MAP



## AERIAL PHOTOGRAPH



### TOPOGRAPHIC MAP



#### LOCATION MAP



# TIMBERLAND TRACT **264 ACRES FOR SALE** IN SUSSEX CO., VA



FOR 24 HOUR RECORDED INFORMATION CALL LANDLINE: 1-888-471-LAND #2185 OR VISIT OUR WEBSITE AT: WWW.GRANTMASSIE.COM

#### PROPERTY INFORMATION:

\*LOCATED ON EASEMENT TO RT. 609 \*8 YEAR OLD & 23 YEAR OLD PINE **PLANTATIONS** \*SOME MERCHANTABLE TIMBER VALUE

\*GREAT INVESTMENT \*NEW ASKING PRICE \$461,388



#### **REPRESENTED BY:**

**NED MASSIE BILL GRANT JEFF HUFF** 

ALC, VLS ALC, CCIM, MBA REALTOR, FORESTER 804-754-3474 804-754-3476 804-750-1207

WGrant@GrantMassie.com NMassie@GrantMassie.com JHuff@GrantMassie.com



ACCREDITED LAND CONSULTANTS OOMMERCIAL REAL ESTATE SERVICES REALTORS®

#### EXPERTISE—CONSULTATION –RESULTS

1403 Pemberton Road, Suite 106; Richmond, VA 23238 804-750-1200—FAX: 804-754-3