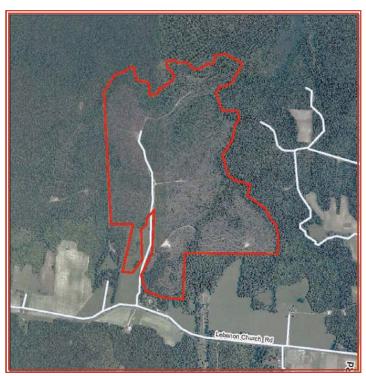

/-);
- 2) 8-year old pines (129.2 Acres +/-);
- 3) Natural bottomland hardwoods along SMZs (30.25 Acres +/-); and
- 4) Non-productive lowgrounds/swampland (21.42 Acres +/-).

Merchantable timber volume estimates for the subject property provided by the Sellers are found below:

| $\triangleright$ | Pine Pulpwood      | 2,223 tons |
|------------------|--------------------|------------|
| $\triangleright$ | Pine Chip-N-Saw    | 2,588 tons |
| $\triangleright$ | Pine Sawtimber     | 223 tons   |
| $\triangleright$ | Hardwood Pulpwood  | 1,110 tons |
|                  | Hardwood Sawtimber | 429 tons   |

## TAX MAP



## **PHOTOS**









#### FOREST TYPE MAP



## AERIAL PHOTOGRAPH



### TOPOGRAPHIC MAP



#### LOCATION MAP



# TIMBERLAND TRACT **264 ACRES FOR SALE** IN SUSSEX CO., VA



FOR 24 HOUR RECORDED INFORMATION CALL LANDLINE: 1-888-471-LAND #2185 OR VISIT OUR WEBSITE AT: WWW.GRANTMASSIE.COM

#### PROPERTY INFORMATION:

\*LOCATED ON EASEMENT TO RT. 609 \*8 YEAR OLD & 23 YEAR OLD PINE **PLANTATIONS** \*SOME MERCHANTABLE TIMBER VALUE

\*GREAT INVESTMENT \*NEW ASKING PRICE \$461,388



#### **REPRESENTED BY:**

**NED MASSIE BILL GRANT JEFF HUFF** 

ALC, VLS ALC, CCIM, MBA REALTOR, FORESTER 804-754-3474 804-754-3476 804-750-1207

WGrant@GrantMassie.com NMassie@GrantMassie.com JHuff@GrantMassie.com



ACCREDITED LAND CONSULTANTS OOMMERCIAL REAL ESTATE SERVICES REALTORS®

#### EXPERTISE—CONSULTATION –RESULTS

1403 Pemberton Road, Suite 106; Richmond, VA 23238 804-750-1200—FAX: 804-754-3485 TOLL FREE: 1-800-665-LAND All information deemed reliable, but not guaranteed.