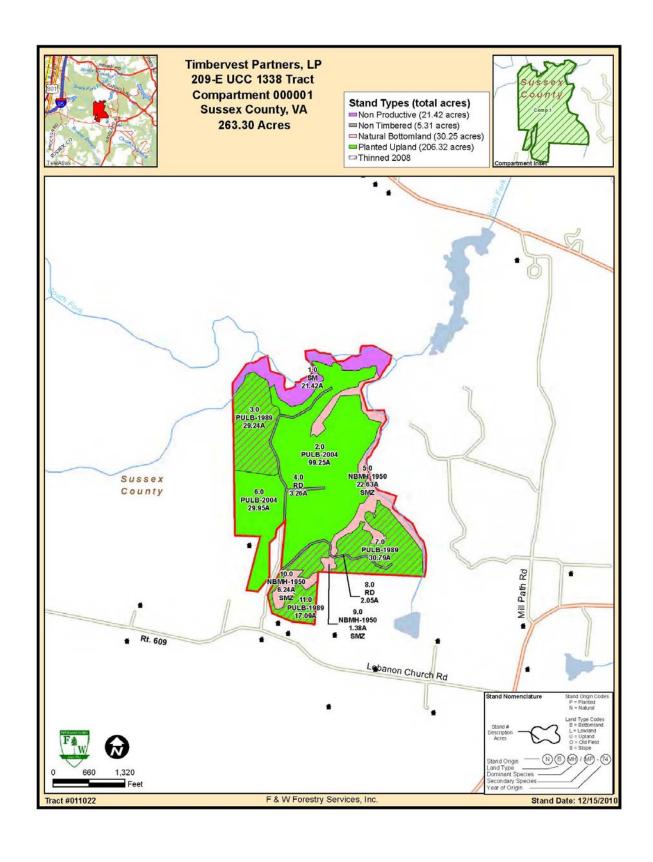

Per a forest type map completed by F & W Forestry Services, the subject property contains an estimated 5.31 acres of non-timber area consisting or woods roads, small clearings, etc. The balance of the subject property is wooded and more specifically described below:

- 1) Thinned 23-year old pines (77.12 Acres +/-);
- 2) 8-year old pines (129.2 Acres +/-);
- 3) Natural bottomland hardwoods along SMZs (30.25 Acres +/-); and
- 4) Non-productive lowgrounds/swampland (21.42 Acres +/-).

#### FOREST TYPE MAP