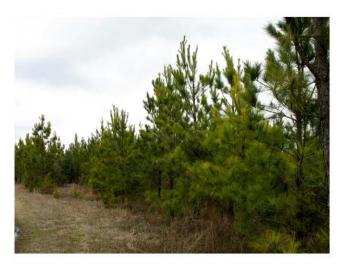

## **PHOTOS**

- 1) Thinned 23-year old pines (77.12 Acres +/-);
- 2) 8-year old pines (129.2 Acres +/-);
- 3) Natural bottomland hardwoods along SMZs (30.25 Acres +/-); and
- 4) Non-productive lowgrounds/swampland (21.42 Acres +/-).