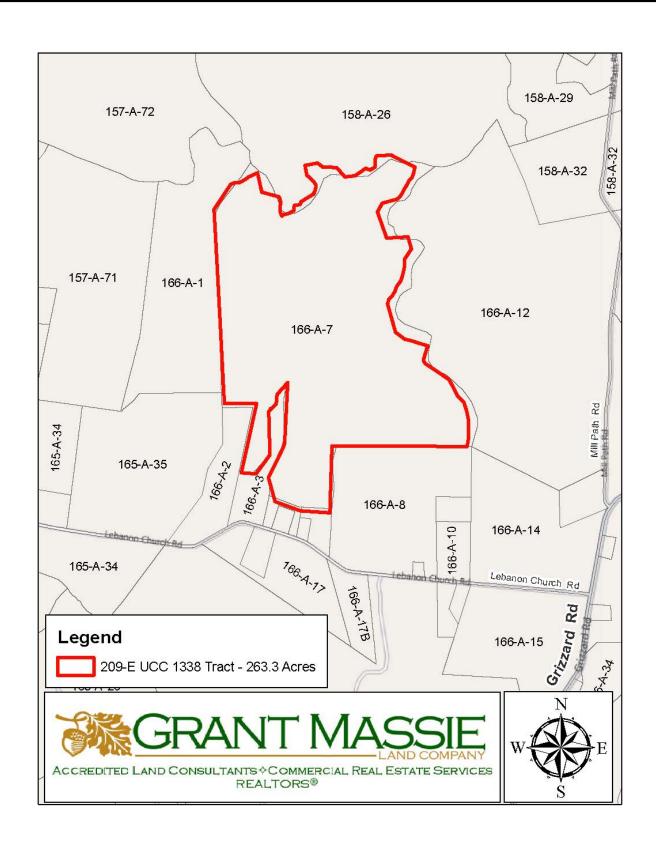

## TAX MAP

#### PROPERTY DESCRIPTION

The subject property is shown on Sussex County Tax Map records as parcel number 166-A-7. According to the tax records the property contains 262.4 acres; however, it is described in the deed as 263.165 Acres. The deed is recorded in Deed Book 221 on Page 50. A review of the Sussex County Tax Records indicates the following:

| Tax Map Number | <u>Acreage</u> |
|----------------|----------------|
| 166-A-7        | 262.4          |

The subject property is currently zoned Agricultural. It contains no state road frontage; however, there is a right-of-way to State Route 609 (Lebanon Church Road). The northern boundary meanders along South Fork creek.