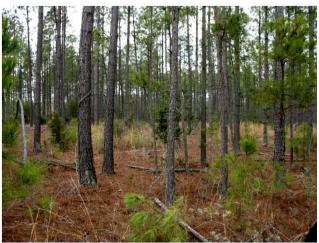

## **PHOTOS**

- 1) Thinned 23-year old pines (77.12 Acres +/-);
- 2) 8-year old pines (129.2 Acres +/-);
- 3) Natural bottomland hardwoods along SMZs (30.25 Acres +/-); and
- 4) Non-productive lowgrounds/swampland (21.42 Acres +/-).