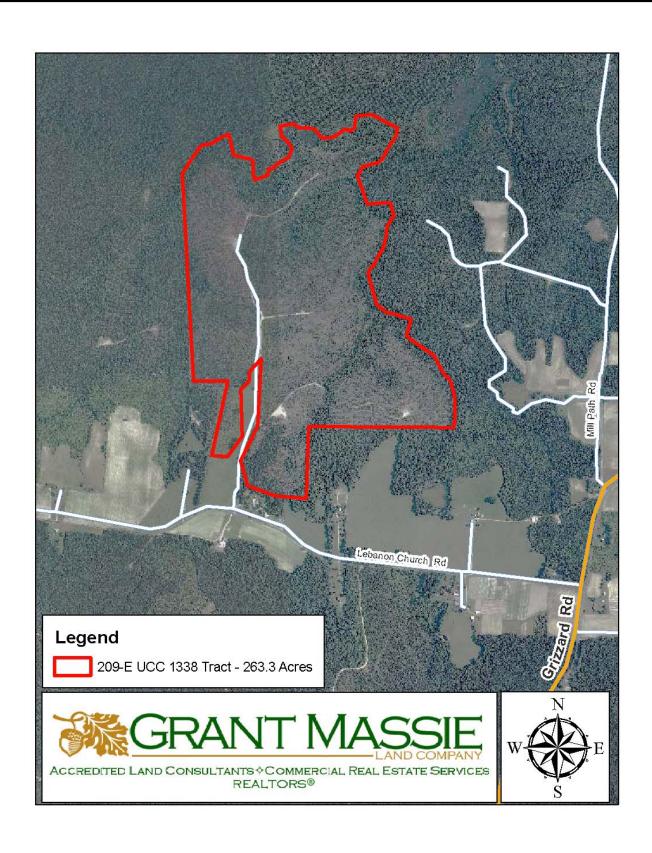

ct property is wooded and more specifically described below:

- 1) Thinned 23-year old pines (77.12 Acres +/-);
- 2) 8-year old pines (129.2 Acres +/-);
- 3) Natural bottomland hardwoods along SMZs (30.25 Acres +/-); and
- 4) Non-productive lowgrounds/swampland (21.42 Acres +/-).

Merchantable timber volume estimates for the subject property provided by the Sellers are found below:

| $\triangleright$ | Pine Pulpwood      | 2,223 tons |
|------------------|--------------------|------------|
| $\triangleright$ | Pine Chip-N-Saw    | 2,588 tons |
| $\triangleright$ | Pine Sawtimber     | 223 tons   |
| $\triangleright$ | Hardwood Pulpwood  | 1,110 tons |
|                  | Hardwood Sawtimber | 429 tons   |

## TAX MAP



## **PHOTOS**









#### FOREST TYPE MAP



## AERIAL PHOTOGRAPH



### TOPOGRAPHIC MAP



#### LOCATION MAP



# TIMBERLAND TRACT **264 ACRES FOR SALE** IN SUSSEX CO., VA



FOR 24 HOUR RECORDED INFORMATION CALL LANDLINE: 1-888-471-LAND #2185 OR VISIT OUR WEBSITE AT: WWW.GRANTMASSIE.COM

#### PROPERTY INFORMATION:

\*LOCATED ON EASEMENT TO RT. 609 \*8 YEAR OLD & 23 YEAR OLD PINE **PLANTATIONS** \*SOME MERCHANTABLE TIMBER VALUE

\*GREAT INVESTMENT \*NEW ASKING PRICE \$461,388



#### **REPRESENTED BY:**

**NED MASSIE BILL GRANT JEFF HUFF** 

ALC, VLS ALC, CCIM, MBA REALTOR, FORESTER 804-754-3474 804-754-3476 804-750-1207

WGrant@GrantMassie.com NMassie@GrantMassie.com JHuff@GrantMassie.com



ACCREDITED LAND CONSULTANTS OOMMERCIAL REAL ESTATE SERVICES REALTORS®

#### EXPERTISE—CONSULTATION –RESULTS

1403 Pemberton Road, Suite 106; Richmond, VA 23238 804-