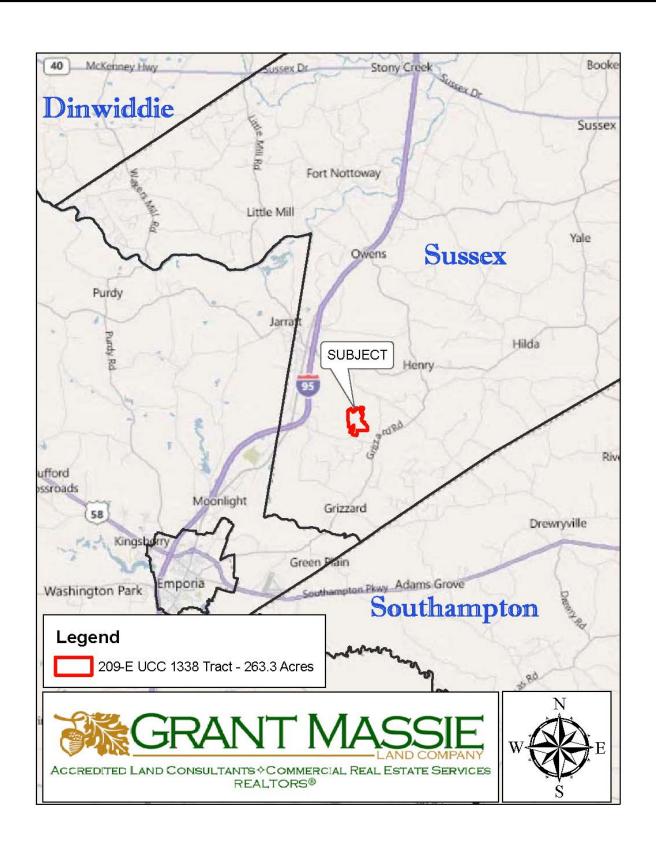

described below:

- 1) Thinned 23-year old pines (77.12 Acres +/-);
- 2) 8-year old pines (129.2 Acres +/-);
- 3) Natural bottomland hardwoods along SMZs (30.25 Acres +/-); and
- 4) Non-productive lowgrounds/swampland (21.42 Acres +/-).

Merchantable timber volume estimates for the subject property provided by the Sellers are found below:

| $\triangleright$ | Pine Pulpwood      | 2,223 tons |
|------------------|--------------------|------------|
| $\triangleright$ | Pine Chip-N-Saw    | 2,588 tons |
| $\triangleright$ | Pine Sawtimber     | 223 tons   |
| $\triangleright$ | Hardwood Pulpwood  | 1,110 tons |
|                  | Hardwood Sawtimber | 429 tons   |

## TAX MAP



## **PHOTOS**









#### FOREST TYPE MAP



## AERIAL PHOTOGRAPH



### TOPOGRAPHIC MAP



#### LOCATION MAP



# TIMBERLAND TRACT **264 ACRES FOR SALE** IN SUSSEX CO., VA



FOR 24 HOUR RECORDED INFORMATION CALL LANDLINE: 1-888-471-LAND #2185 OR VISIT OUR WEBSITE AT: WWW.GRANTMASSIE.COM

#### PROPERTY INFORMATION:

\*LOCATED ON EASEMENT TO RT. 609 \*8 YEAR OLD & 23 YEAR OLD PINE **PLANTATIONS** \*SOME MERCHANTABLE TIMBER VALUE

\*GREAT INVESTMENT \*NEW ASKING PRICE \$461,388



#### **REPRESENTED BY:**

**NED MASSIE BILL GRANT JEFF HUFF** 

ALC, VLS ALC, CCIM, MBA REALTOR, FORESTER 804-754-3474 804-754-3476 804-750-1207

WGrant@GrantMassie.com NMassie@GrantMassie.com JHuff@GrantMassie.com



ACCREDITED LAND CONSULTANTS OOMMERCIAL REAL ESTATE SERVICES REALTORS®

#### EXPERTISE—CONSULTATION –RESULTS

1403 Pemberton Road, Suite 106; Richmond, VA 23238 804-750-1200—FAX: 804-754-3485 TOLL FREE: 1-800-