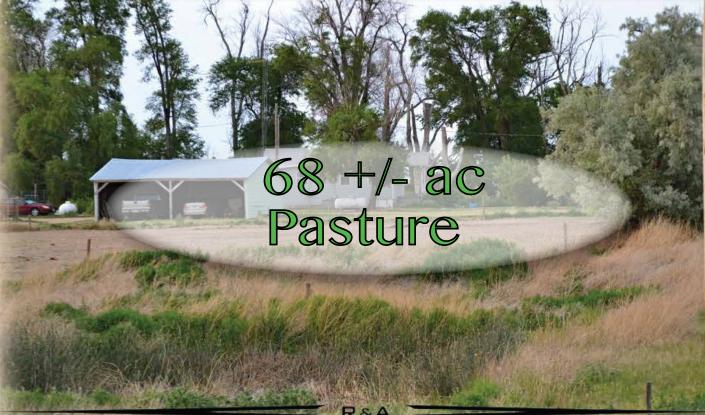

Home, Quonset, barn, outbuildings, corrals, fencing and 50 +/-acres of flood irrigated crop ground & 68 acre rights of North Ster-**ACREAGE**: ling Irrigation District Water.

2011 due in 2012 real estate taxes on home and 68 +/- acres: TAXES: \$1,617.31