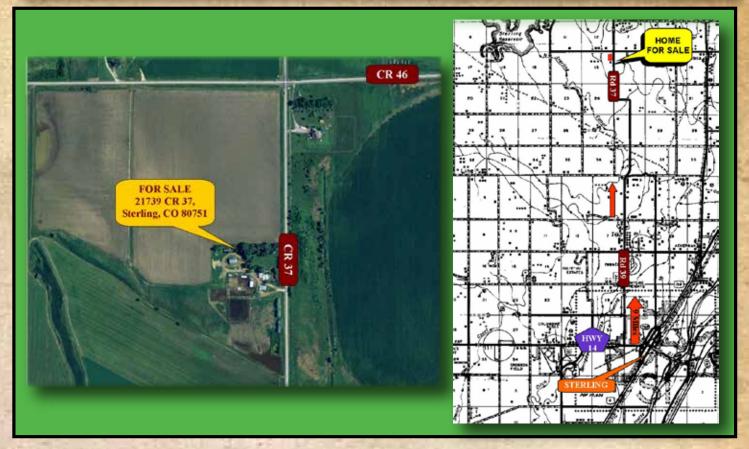

# PROPERTY INFORMATION Call Marc Reck or Troy Vogel at 970-522-7770

LOCATION: 21739 County Road 37, Sterling, CO. 80751. Located 9 miles North of Sterling on County Road 39 / 37.

A parcel of land in the NE1/4 of Section 13, Township 9 North, **LEGAL**: Range 53 West

## AERIAL & LOCATION MAPS & PHOTOS