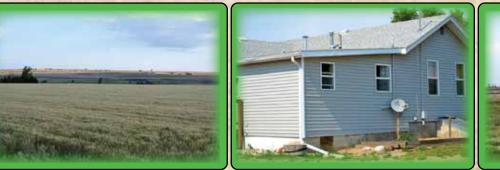

Home, Quonset, barn, outbuildings, corrals, fencing and 50 +/-acres of flood irrigated crop ground & 68 acre rights of North Ster-**ACREAGE**: ling Irrigation District Water.

2011 due in 2012 real estate taxes on home and 68 +/- acres: TAXES: \$1,617.31

**ASKING PRICE:** \$295,000.00

Cash to seller. **TERMS**:

Sellers to provide title insurance. All owned mineral rights to be con-**COMMENTS:** veyed to Purchaser.

| 1 | Bedrooms:        | 4                   |
|---|------------------|---------------------|
| ŀ | Baths:           | 3                   |
| I | Total Sq. Ft.    | 2,653               |
| ł | Kitchen          | Updated             |
| ۱ | Floors           | Hardwood            |
| ı | Location         | 10 mins. from town  |
| ı | Street           | Paved               |
| I | Quonset          | 40' x 60'           |
| 1 | Garage           | 2 Car- unattached   |
| 1 | Outbuildings     | Livestock & Storage |
| ī | Siding & Windows | Updated             |
| ł | Roof             | Recently replaced   |