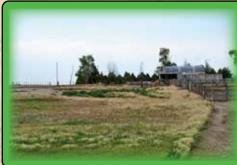

Home, Quonset, barn, outbuildings, corrals, fencing and 50 +/-acres of flood irrigated crop ground & 68 acre rights of North Ster-**ACREAGE**: ling Irrigation District Water.

2011 due in 2012 real estate taxes on home and 68 +/- acres: TAXES: \$1,617.31