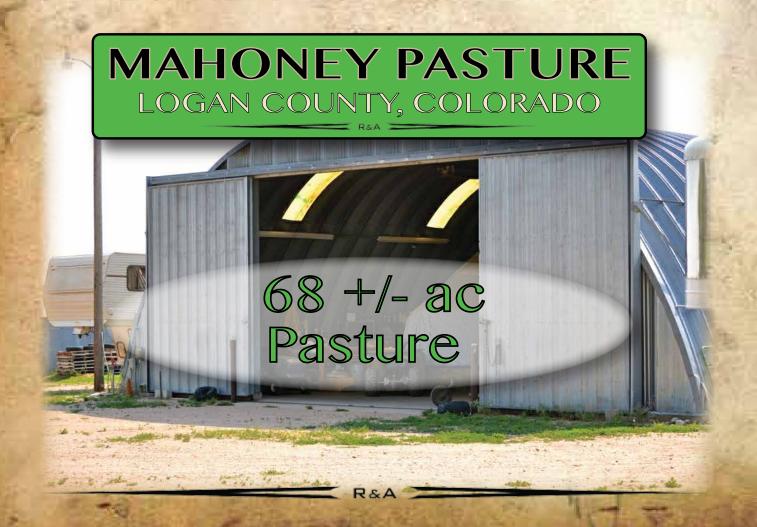

# MAHONEY PASTURE LOGAN COUNTY, COLORADO

302 N. 3rd St. P.O. Box 407 Sterling, CO 80751 (970) 522-7770 or 1-800-748-2589

Home, Quonset, barn, outbuildings, corrals, fencing and 50 +/-acres of flood irrigated crop ground & 68 acre rights of North Ster-**ACREAGE**: ling Irrigation District Water.

2011 due in 2012 real estate taxes on home and 68 +/- acres: TAXES: \$1,617.31