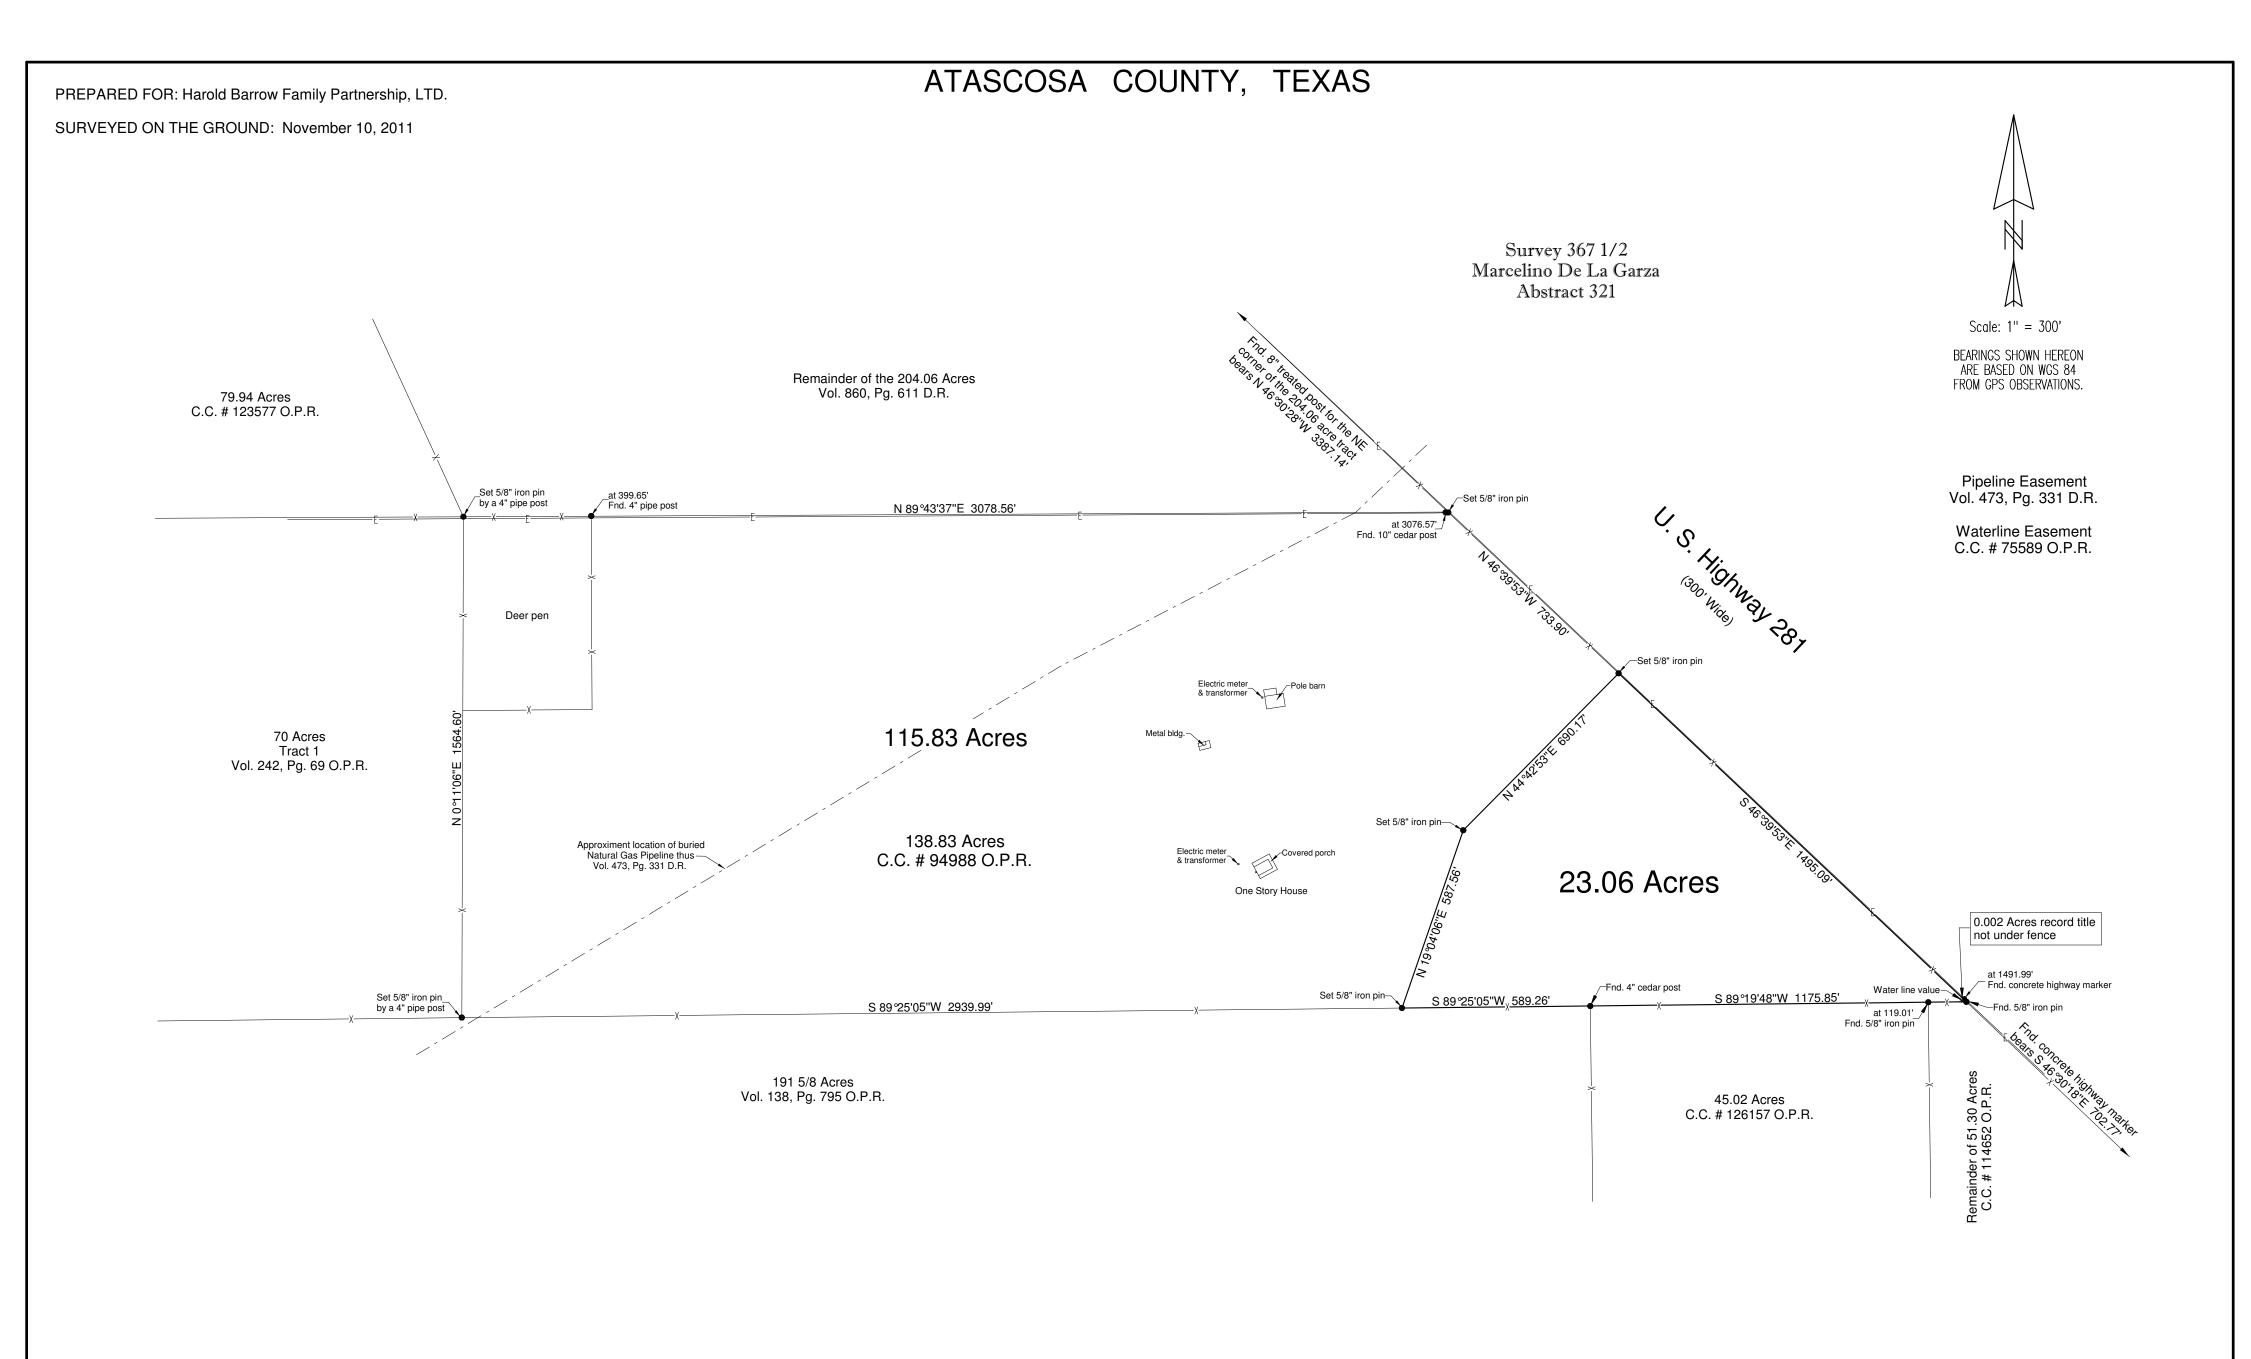

Plat of 23.06 acres being the remainder of a 138.83 acre tract, County Clerk's # 94988 Official Public Records of Atascosa County, Texas and out of the Marcelino De La Garza Survey 367 1/2, Abstract 321, Atascosa County, Texas.

D.R. DEED RECORDS, ATASCOSA COUNTY, TEXAS

O.P.R. OFFICIAL PUBLIC RECORDS, ATASCOSA COUNTY, TEXAS

N.P.C. NEW PLAT CABINET, PLAT RECORDS, ATASCOSA COUNTY, TEXAS

C.C. # COUNTY CLERK'S NUMBER, ATASCOSA COUNTY, TEXAS